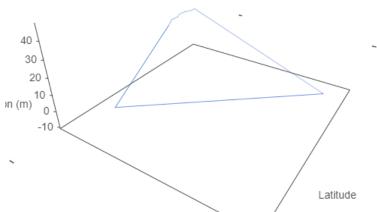

## **Property Boundary and Topography**

Max Elevation: 20.32 m | Min Elevation: 17.97 m | Difference: 2.35 m