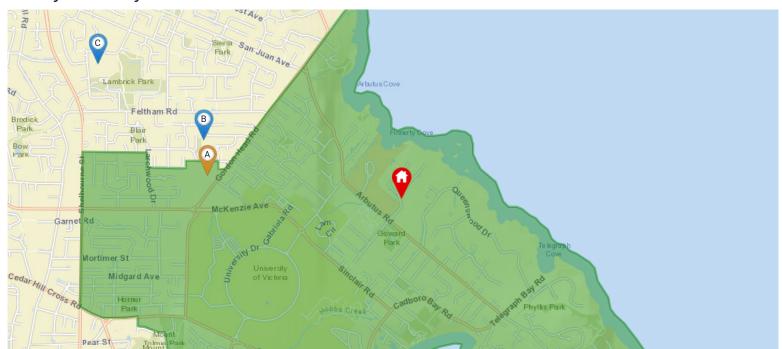

## **Nearby Elementary Schools**

Elementary School Catchment: Frank Hobbs Elementary -

| School's Name         Grades Covered         2017-2018 Rating         5-year Average Rank         5-year Average Rank         City Special Notes/Programs         Walking Time         Distance Drive Time           A Frank Hobbs         K - 5         6.4         6.8         376/955         232/805         Victoria         8 mins         0.6 km         2 mins           B Maria Montessori         K - 12         9.5         7.9         33/955         99/805         Victoria         29 mins         2.2 km         5 mins           C Campus View         K - 5         6.8         7.3         285/955         153/805         Victoria         31 mins         2.4 km         5 mins | ng Transit<br>Time |
|------------------------------------------------------------------------------------------------------------------------------------------------------------------------------------------------------------------------------------------------------------------------------------------------------------------------------------------------------------------------------------------------------------------------------------------------------------------------------------------------------------------------------------------------------------------------------------------------------------------------------------------------------------------------------------------------------|--------------------|
| B Maria K - 12 9.5 7.9 33/955 99/805 Victoria 29 mins 2.2 km 5 min Montessori                                                                                                                                                                                                                                                                                                                                                                                                                                                                                                                                                                                                                        |                    |
| Montessori                                                                                                                                                                                                                                                                                                                                                                                                                                                                                                                                                                                                                                                                                           | 8 mins             |
| C Campus View K - 5 68 73 285/955 153/805 Victoria 31 mins 2.4 km 5 min                                                                                                                                                                                                                                                                                                                                                                                                                                                                                                                                                                                                                              | s 21 mins          |
| C Campus view 12-5 0.0 7.5 205/555 155/605 Victoria 51 mins 2.4 km 5 mi                                                                                                                                                                                                                                                                                                                                                                                                                                                                                                                                                                                                                              | 30 mins            |
| D Hillcrest K - 5 6.7 6.8 311/955 232/805 Victoria 36 mins 2.7 km 5 mi                                                                                                                                                                                                                                                                                                                                                                                                                                                                                                                                                                                                                               | 20 mins            |
| E Torquay K - 5 4.2 6.7 815/955 257/805 Victoria 46 mins 3.6 km 7 mi                                                                                                                                                                                                                                                                                                                                                                                                                                                                                                                                                                                                                                 | 24 mins            |
| F St Michaels K - 12 9.4 9.7 38/955 18/805 Victoria 52 mins 4.0 km 8 min                                                                                                                                                                                                                                                                                                                                                                                                                                                                                                                                                                                                                             | 31 mins            |

## **Nearby Middle Schools**

Subject Property

Catchment School

Other Schools

Middle School Catchment: Arbutus Global Middle -

| School's Name                     | Grades<br>Covered | 2017-2018<br>Rating | 5-year Average<br>Rating | 2017-2018<br>Rank | 5-year Average<br>Rank | City     | Special<br>Notes/Programs | Walking<br>Time   | Distance | Driving<br>Time | Transit<br>Time |
|-----------------------------------|-------------------|---------------------|--------------------------|-------------------|------------------------|----------|---------------------------|-------------------|----------|-----------------|-----------------|
| A Arbutus Global<br>Middle School | 6 - 8             | n/a                 | n/a                      | n/a               | n/a                    | Victoria |                           | 17 mins           | 1.2 km   | 3 mins          | 9 mins          |
| B Gordon Head Middle<br>School    | 6-8               | n/a                 | n/a                      | n/a               | n/a                    | Victoria |                           | 45 mins           | 3.6 km   | 6 mins          | 17 mins         |
| C Cedar Hill Middle<br>School     | 6 - 8             | n/a                 | n/a                      | n/a               | n/a                    | Victoria |                           | 47 mins           | 3.7 km   | 8 mins          | 26 mins         |
| D Lansdowne Middle<br>School      | 6-8               | n/a                 | n/a                      | n/a               | n/a                    | Victoria |                           | 53 mins           | 4.2 km   | 8 mins          | 44 mins         |
| E Monterey Middle<br>School       | 6-8               | n/a                 | n/a                      | n/a               | n/a                    | Victoria |                           | 1 hour 20<br>mins | 6.4 km   | 12 mins         | 45 mins         |
| F Central Middle School           | 6-8               | n/a                 | n/a                      | n/a               | n/a                    | Victoria |                           | 1 hour 32<br>mins | 7.3 km   | 14 mins         | 24 mins         |

## **Nearby Secondary Schools**

Subject Property

Catchment School

Other Schools

Secondary School Catchment: Mount Douglas Secondary -

| School's<br>Name      | Grades<br>Covered | 2017-2018<br>Rating | 5-year Average<br>Rating | 2017-2018<br>Rank | 5-year Average<br>Rank | City     | Special<br>Notes/Programs | Walking<br>Time   | Distance | Driving<br>Time | Transit<br>Time |
|-----------------------|-------------------|---------------------|--------------------------|-------------------|------------------------|----------|---------------------------|-------------------|----------|-----------------|-----------------|
| A Mount<br>Douglas    | 9 - 12            | 6                   | 6.8                      | 130/251           | 70/246                 | Victoria | AP Program                | 29 mins           | 2.2 km   | 5 mins          | 18 mins         |
| B Maria<br>Montessori | K - 12            | n/a                 | n/a                      | n/a               | n/a                    | Victoria |                           | 29 mins           | 2.2 km   | 5 mins          | 21 mins         |
| C Lambrick<br>Park    | 9 - 12            | 2.4                 | 5.2                      | 242/251           | 181/246                | Victoria | AP Program                | 46 mins           | 3.7 km   | 8 mins          | 20 mins         |
| D St Michaels         | K - 12            | 7.9                 | 9.7                      | 26/251            | 18/805                 | Victoria | AP Program                | 52 mins           | 4.0 km   | 8 mins          | 31 mins         |
| E Oak Bay             | 9 - 12            | 5.7                 | 6.7                      | 150/251           | 76/246                 | Victoria | AP Program                | 1 hour 2<br>mins  | 5.0 km   | 8 mins          | 19 mins         |
| F Reynolds            | 9 - 12            | 5.5                 | 5.7                      | 163/251           | 144/246                | Victoria | AP Program                | 1 hour 11<br>mins | 5.6 km   | 10 mins         | 36 mins         |