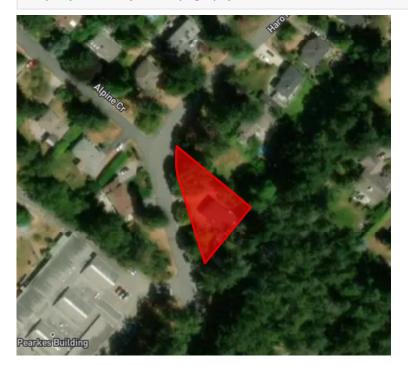

**PROPERTY REPORT** 

3995 HARO RD Saanich V8N 4B1 Canada

PID: 005-239-290

JUNE 14, 2021

## **District of Saanich Property Information Report**

Report generated 6/14/2021 8:37:45 AM

Property location within District of Saanich

Property Map