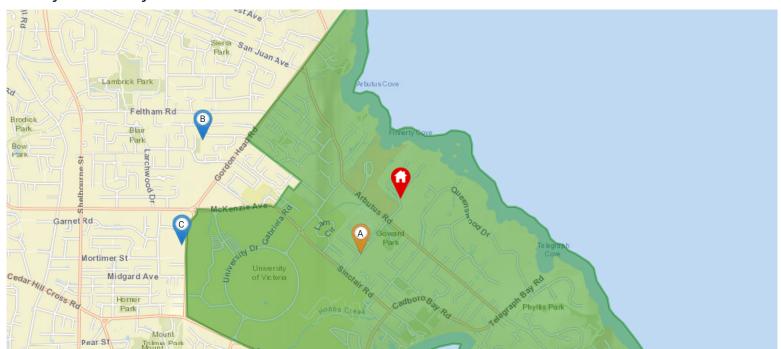

## **Nearby Elementary Schools**

Elementary School Catchment: Frank Hobbs Elementary -

| School's Name         Grades Covered         2017-2018 Rating         5-year Average Rank         5-year Average Rank         City Special Notes/Programs         Walking Time         Distance Drive Time           A Frank Hobbs         K - 5         6.4         6.8         376/955         232/805         Victoria         8 mins         0.6 km         2 mins           B Maria Montessori         K - 12         9.5         7.9         33/955         99/805         Victoria         29 mins         2.2 km         5 mins           C Campus View         K - 5         6.8         7.3         285/955         153/805         Victoria         31 mins         2.4 km         5 mins | ng Transit<br>Time |
|------------------------------------------------------------------------------------------------------------------------------------------------------------------------------------------------------------------------------------------------------------------------------------------------------------------------------------------------------------------------------------------------------------------------------------------------------------------------------------------------------------------------------------------------------------------------------------------------------------------------------------------------------------------------------------------------------|--------------------|
| B Maria K - 12 9.5 7.9 33/955 99/805 Victoria 29 mins 2.2 km 5 min Montessori                                                                                                                                                                                                                                                                                                                                                                                                                                                                                                                                                                                                                        |                    |
| Montessori                                                                                                                                                                                                                                                                                                                                                                                                                                                                                                                                                                                                                                                                                           | 8 mins             |
| C Campus View K - 5 68 73 285/955 153/805 Victoria 31 mins 2.4 km 5 min                                                                                                                                                                                                                                                                                                                                                                                                                                                                                                                                                                                                                              | s 21 mins          |
| C Campus view 12-5 0.0 7.5 205/555 155/605 Victoria 51 mins 2.4 km 5 mi                                                                                                                                                                                                                                                                                                                                                                                                                                                                                                                                                                                                                              | 30 mins            |
| D Hillcrest K - 5 6.7 6.8 311/955 232/805 Victoria 36 mins 2.7 km 5 mi                                                                                                                                                                                                                                                                                                                                                                                                                                                                                                                                                                                                                               | 20 mins            |
| E Torquay K - 5 4.2 6.7 815/955 257/805 Victoria 46 mins 3.6 km 7 mi                                                                                                                                                                                                                                                                                                                                                                                                                                                                                                                                                                                                                                 | 24 mins            |
| F St Michaels K - 12 9.4 9.7 38/955 18/805 Victoria 52 mins 4.0 km 8 min                                                                                                                                                                                                                                                                                                                                                                                                                                                                                                                                                                                                                             | 31 mins            |

## **Nearby Middle Schools**

Subject Property

Catchment School

Other Schools

Middle School Catchment: Arbutus Global Middle -

| School's Name                     | Grades<br>Covered | 2017-2018<br>Rating | 5-year Average<br>Rating | 2017-2018<br>Rank | 5-year Average<br>Rank | City     | Special<br>Notes/Programs | Walking<br>Time   | Distance | Driving<br>Time | Transit<br>Time |
|-----------------------------------|-------------------|---------------------|--------------------------|-------------------|------------------------|----------|---------------------------|-------------------|----------|-----------------|-----------------|
| A Arbutus Global<br>Middle School | 6 - 8             | n/a                 | n/a                      | n/a               | n/a                    | Victoria |                           | 17 mins           | 1.2 km   | 3 mins          | 9 mins          |
| B Gordon Head Middle<br>School    | 6-8               | n/a                 | n/a                      | n/a               | n/a                    | Victoria |                           | 45 mins           | 3.6 km   | 6 mins          | 17 mins         |
| C Cedar Hill Middle<br>School     | 6 - 8             | n/a                 | n/a                      | n/a               | n/a                    | Victoria |                           | 47 mins           | 3.7 km   | 8 mins          | 26 mins         |
| D Lansdowne Middle<br>School      | 6-8               | n/a                 | n/a                      | n/a               | n/a                    | Victoria |                           | 53 mins           | 4.2 km   | 8 mins          | 44 mins         |
| E Monterey Middle<br>School       | 6-8               | n/a                 | n/a                      | n/a               | n/a                    | Victoria |                           | 1 hour 20<br>mins | 6.4 km   | 12 mins         | 45 mins         |
| F Central Middle School           | 6-8               | n/a                 | n/a                      | n/a               | n/a                    | Victoria |                           | 1 hour 32<br>mins | 7.3 km   | 14 mins         | 24 mins         |

## **Nearby Secondary Schools**

Subject Property

Catchment School

Other Schools

Secondary School Catchment: Mount Douglas Secondary -

| School's<br>Name      | Grades<br>Covered | 2017-2018<br>Rating | 5-year Average<br>Rating | 2017-2018<br>Rank | 5-year Average<br>Rank | City     | Special<br>Notes/Programs | Walking<br>Time   | Distance | Driving<br>Time | Transit<br>Time |
|-----------------------|-------------------|---------------------|--------------------------|-------------------|------------------------|----------|---------------------------|-------------------|----------|-----------------|-----------------|
| A Mount<br>Douglas    | 9 - 12            | 6                   | 6.8                      | 130/251           | 70/246                 | Victoria | AP Program                | 29 mins           | 2.2 km   | 5 mins          | 18 mins         |
| B Maria<br>Montessori | K - 12            | n/a                 | n/a                      | n/a               | n/a                    | Victoria |                           | 29 mins           | 2.2 km   | 5 mins          | 21 mins         |
| C Lambrick<br>Park    | 9 - 12            | 2.4                 | 5.2                      | 242/251           | 181/246                | Victoria | AP Program                | 46 mins           | 3.7 km   | 8 mins          | 20 mins         |
| D St Michaels         | K - 12            | 7.9                 | 9.7                      | 26/251            | 18/805                 | Victoria | AP Program                | 52 mins           | 4.0 km   | 8 mins          | 31 mins         |
| E Oak Bay             | 9 - 12            | 5.7                 | 6.7                      | 150/251           | 76/246                 | Victoria | AP Program                | 1 hour 2<br>mins  | 5.0 km   | 8 mins          | 19 mins         |
| F Reynolds            | 9 - 12            | 5.5                 | 5.7                      | 163/251           | 144/246                | Victoria | AP Program                | 1 hour 11<br>mins | 5.6 km   | 10 mins         | 36 mins         |