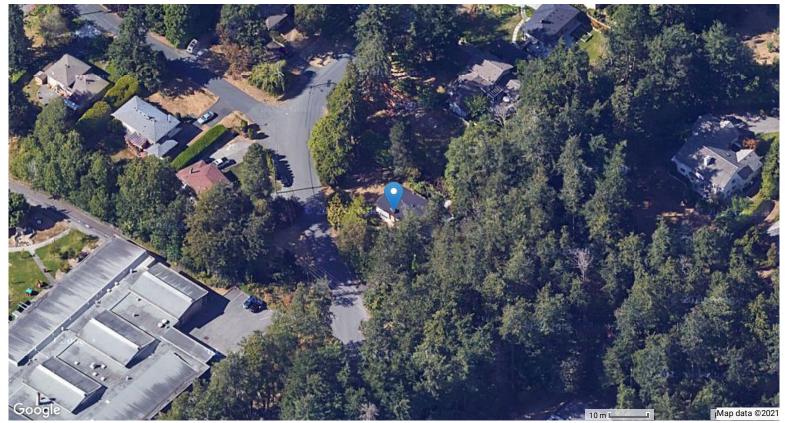

**PROPERTY REPORT** 

3995 HARO RD Saanich V8N 4B1 Canada

PID: 005-239-290

JUNE 14, 2021

## **District of Saanich Property Information Report**

Report generated 6/14/2021 8:37:45 AM

Property location within District of Saanich

Property Map