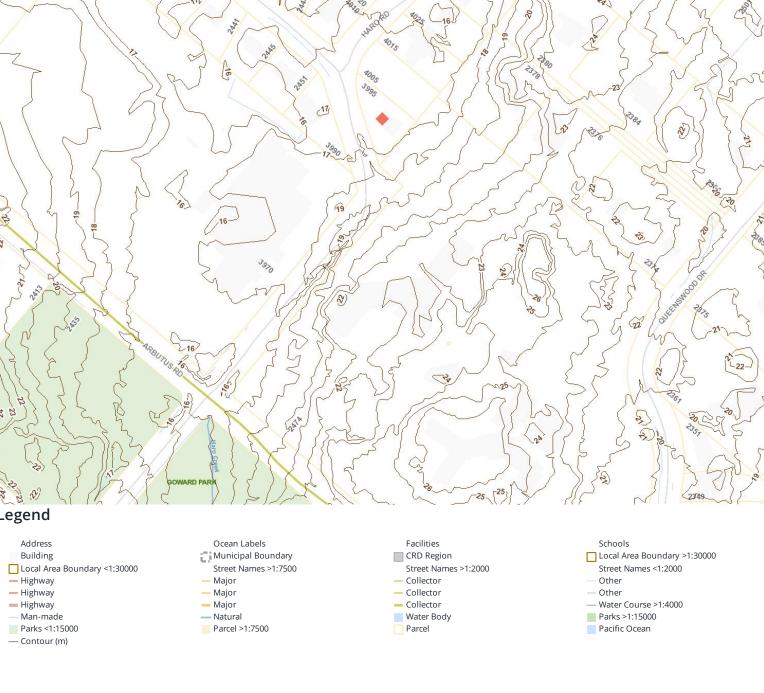

## **Property Boundary and Topography**

Max Elevation: 20.32 m | Min Elevation: 17.97 m | Difference: 2.35 m

# **Contours** 15 ALPINE CRES 2425 2431 SA YA 7378 167 17 22 100 /16-Legend