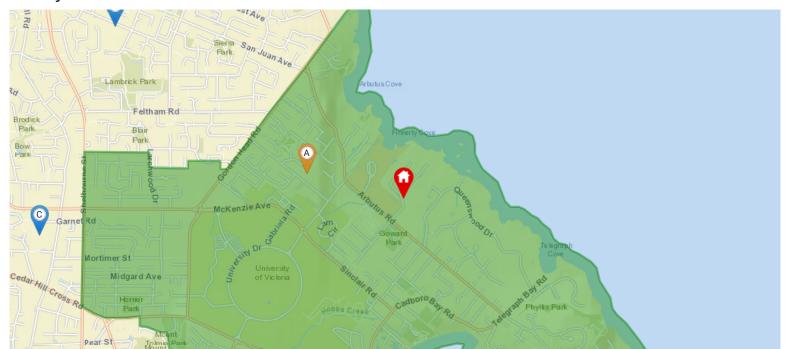

## **Nearby Elementary Schools**

Elementary School Catchment: Frank Hobbs Elementary -

| School's Name         Grades Covered         2017-2018 Rating         5-year Average Rank         5-year Average Rank         City Special Notes/Programs         Walking Time         Distance Drive Time           A Frank Hobbs         K - 5         6.4         6.8         376/955         232/805         Victoria         8 mins         0.6 km         2 mins           B Maria Montessori         K - 12         9.5         7.9         33/955         99/805         Victoria         29 mins         2.2 km         5 mins           C Campus View         K - 5         6.8         7.3         285/955         153/805         Victoria         31 mins         2.4 km         5 mins | ng Transit<br>Time |
|------------------------------------------------------------------------------------------------------------------------------------------------------------------------------------------------------------------------------------------------------------------------------------------------------------------------------------------------------------------------------------------------------------------------------------------------------------------------------------------------------------------------------------------------------------------------------------------------------------------------------------------------------------------------------------------------------|--------------------|
| B Maria K - 12 9.5 7.9 33/955 99/805 Victoria 29 mins 2.2 km 5 min Montessori                                                                                                                                                                                                                                                                                                                                                                                                                                                                                                                                                                                                                        |                    |
| Montessori                                                                                                                                                                                                                                                                                                                                                                                                                                                                                                                                                                                                                                                                                           | 8 mins             |
| C Campus View K - 5 68 73 285/955 153/805 Victoria 31 mins 2.4 km 5 min                                                                                                                                                                                                                                                                                                                                                                                                                                                                                                                                                                                                                              | s 21 mins          |
| C Campus view 12-5 0.0 7.5 205/555 155/605 Victoria 51 mins 2.4 km 5 mi                                                                                                                                                                                                                                                                                                                                                                                                                                                                                                                                                                                                                              | 30 mins            |
| D Hillcrest K - 5 6.7 6.8 311/955 232/805 Victoria 36 mins 2.7 km 5 mi                                                                                                                                                                                                                                                                                                                                                                                                                                                                                                                                                                                                                               | 20 mins            |
| E Torquay K - 5 4.2 6.7 815/955 257/805 Victoria 46 mins 3.6 km 7 mi                                                                                                                                                                                                                                                                                                                                                                                                                                                                                                                                                                                                                                 | 24 mins            |
| F St Michaels K - 12 9.4 9.7 38/955 18/805 Victoria 52 mins 4.0 km 8 min                                                                                                                                                                                                                                                                                                                                                                                                                                                                                                                                                                                                                             | 31 mins            |