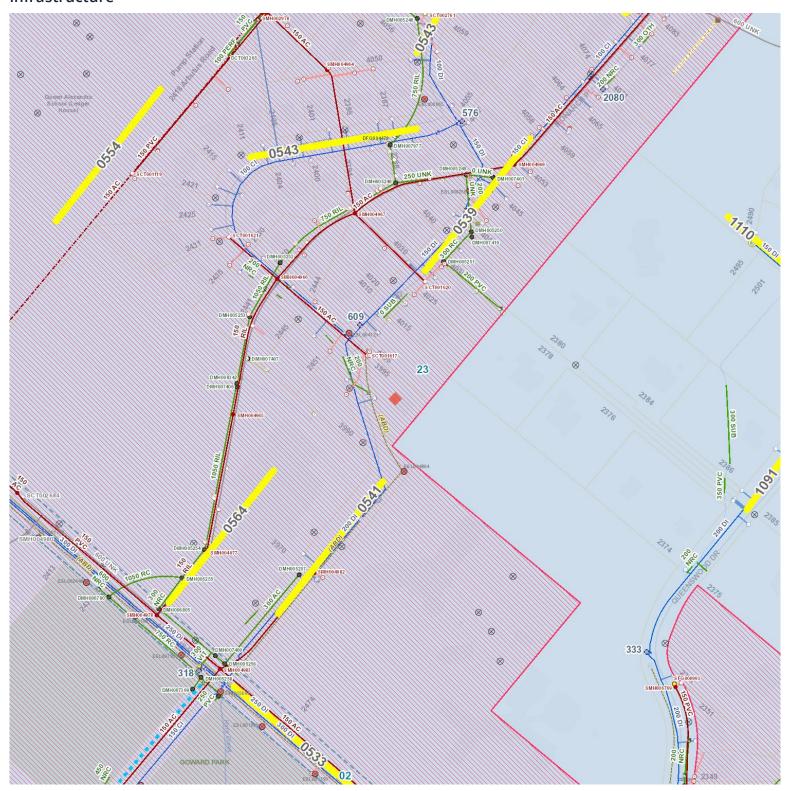

## Infrastructure

#### Legend

Address Ocean Labels Facilities Schools Municipal Boundary CRD Region Local Area Boundary >1:30000 Building Local Area Boundary <1:30000 Street Names >1:7500 Street Names >1:2000 Street Names <1:2000 - Highway Major Collector — Highway — Maior Collector Other Highway — Major Collector - Water Course >1:4000 Man-made — Natural Water Body Parks >1:15000 Parks <1:15000 Parcel >1:7500 Pacific Ocean Parcel Under Construction Service Plate Pole Mount Planned Post Top Steel Standard O Cluster ⊗ Flood ⊗ Utility Pole Oouble Davit Unknown Standard Inspection Sewer Manhole Main Cap Lateral Main Cap Air Release Chamber Junction Chamber Observation Chamber Overflow Chamber Pigging Chamber Pump Station Storage Basin Or Tank Transition Chamber Valve Chamber Air Release Simple Check Sewer Gravity Main Drain Gate -- Sewer Pressurized Main Sewer Service area Standard — Sewer Lateral Сар Sewer Manhole - External Inspection Main Lateral Main Cap A AirReleaseChamber JunctionChamber ObservationChamber ■ OverflowChamber □ PiggingChamber PumpStation StorageBasinOrTank ■ TransitionChamber ValveChamber AirRelease Drain — Sewer Gravity Main - External Gate -- Sewer Pressurized Main - External — Sewer Lateral - External Cleanout : Lateral Cleanout : Main A Control Valve : Air Release ○ Connection : Cap Connection : Inspection · Connection: Standard Control Valve : Drain Control Valve : Simple Check Discharge Point ▲ Fitting : Junction Fitting: Main Cap Manhole Meter A Network Structure : Air Release Chamber Network Structure : Junction Chamber Metwork Structure : Overflow Chamber P Network Structure : Pump Station S Network Structure : Storage Basin Or Tank ■ Network Structure: Transition Chamber ☑ Network Structure : Valve Chamber · Point: Observation -- Gravity Main : Collector --- Gravity Main : Inverted Siphon Pump Service Valve : Gate --- Gravity Main : Outfall --- Gravity Main : Overflow --- Gravity Main: Trunk -- Lateral Line -- Pressurized Main : Force Standard Inspection ■ Storm Silt Trap Storm Manhole Storm Cleanout Storm Main Cap ■ Storm Catch Basin Storm Network Structure - Storm Gravity Main Storm Lateral ■ Catch Basin : Oil Interceptor Storm Outlet ■ Catch Basin: Catch Basin Catch Basin : Silt Trap ■ Cleanout : Lateral ■ Cleanout : Main ○ Connection : Cap Connection: Inspection Connection : Standard ▲ Fitting : Junction Fitting : Main Cap Fitting : Reducer Manhole Network Structure : Pump Station --- Gravity Main: Box Culvert -- Gravity Main : Collector --- Gravity Main : Culvert --- Lateral : Lead --- Lateral : Standard --- Lateral : Wye Water Quality Station Water Meter Water Hydrant Water Main Cap Branch Check ⊕ Flush Air Hydrant Mainline Service Zone Boundary Pressure Regulating Water Pump Station Water Reservoir - Water Pressurized Main Water Service Boundary Water Service Line Water PRV Assembly Water Structure Water Pressure zone **(b)** Water Quality Station - External Water Meter - External Water Hydrant - External Water Main Cap - External Check A Air A Branch Flush Hydrant Mainline Service Zone Boundary Pressure Regulating Water Pump Station - External Water Reservoir - External - Water Pressurized Main - External - Water Service Line - External M Bulk Meter ® Control Valve : Pressure Regulating Valve

Manhole

System Valve : Air System Valve : Hydrant

--- Pressurized Main : Distribution

--- Service : Fire

Fitting: Coupling

System Valve : Branch System Valve : Mainline

--- Pressurized Main: Transmission

■ Fitting: Reducer

Pump Station

System Valve : Check

System Valve : Service

--- Service : Standard

RES Reservoir

System Valve : Flush System Valve : Zone Valve

--- Service : Hydrant