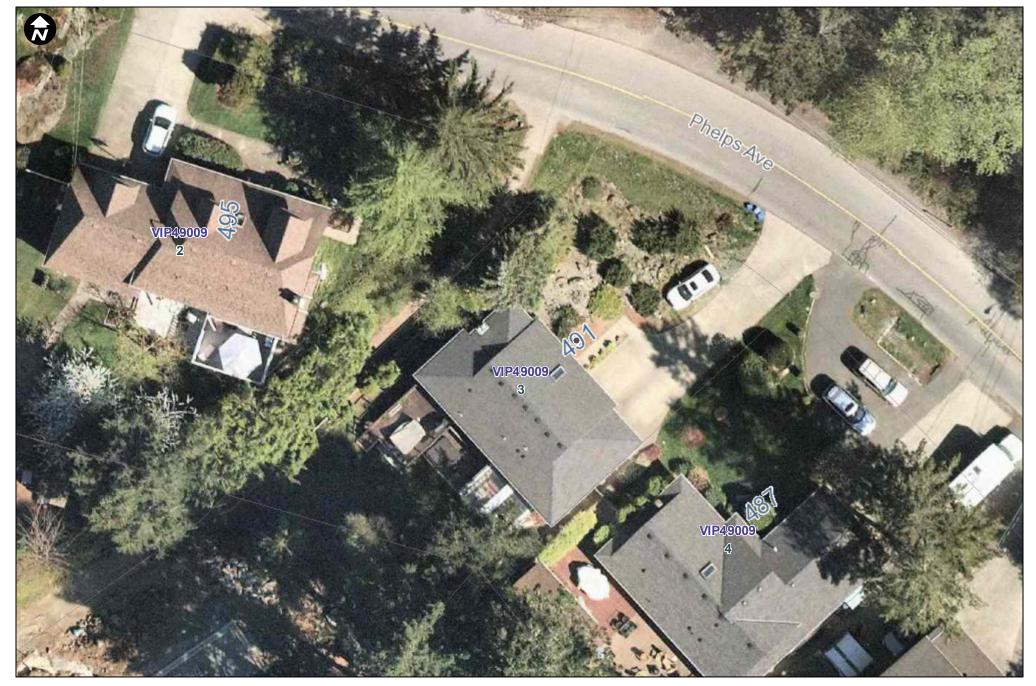

491 Phelps Ave

Lot Numbers

Unopened Road ROW

0 0.003 0.006 0.012

254.0

NAD\_1983\_UTM\_Zone\_10N

© Capital Regional District

## 491 Phelps Trail Map

254.0 Meters

127.0