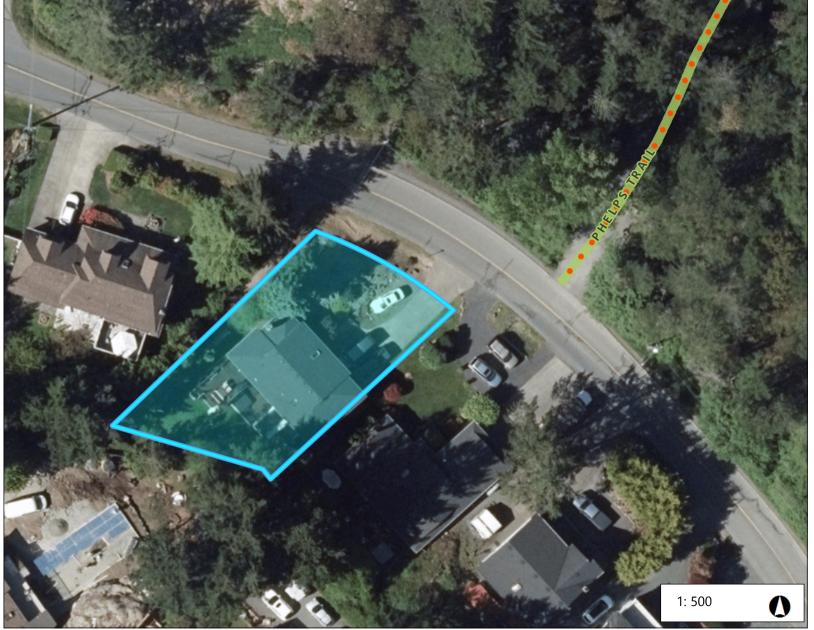

## 491 Phelps Trail Map

25.4 Meters

## Legend

- Cycling
- Equestrian
- Regional
- Park Trail to 2501

Notes

Important: This map is for general information purposes only. The Capital Regional District (CRD) makes no representations or warranties regarding the accuracy or completeness of this map or the suitability of the map for any purpose. This map is not for navigation The CRD will not be liable for any damage, loss or injury resulting from the use of the map or information on the map and the map may be changed by the CRD at any time.