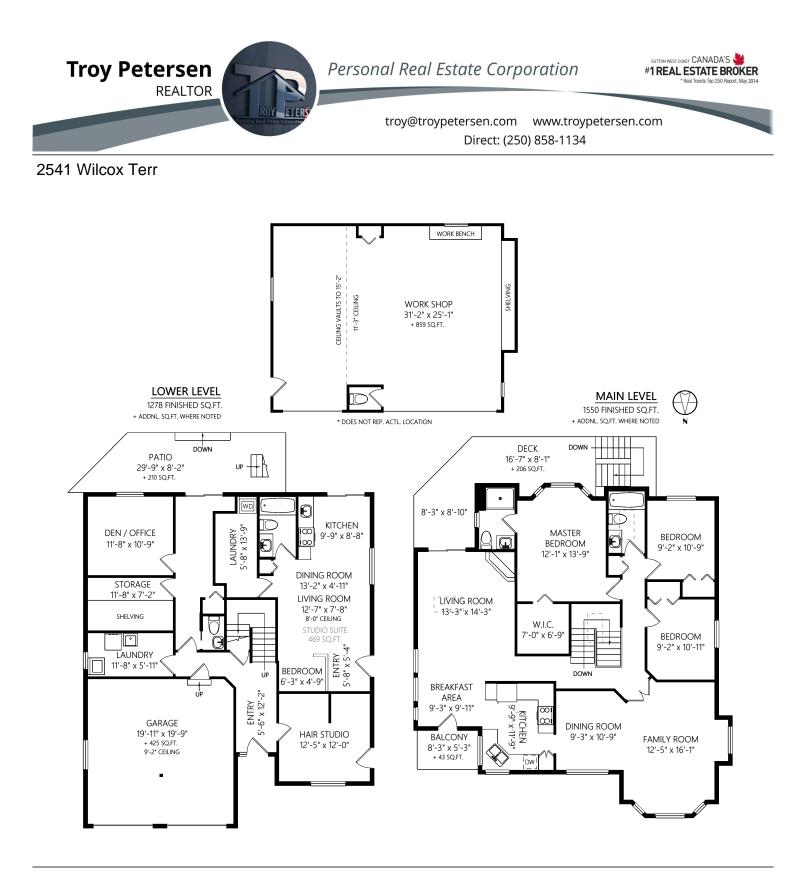

|             |       | Fin. Sq.Ft. | UnFin. Sq.Ft. | Total Sq.Ft. |
|-------------|-------|-------------|---------------|--------------|
| Main Level  |       | 1550        | 0             | 1550         |
| Lower Level |       | 1278        | 0             | 1278         |
| Garage      |       | 0           | 425           | 425          |
|             | Total | 2828        | 425           | 3253         |