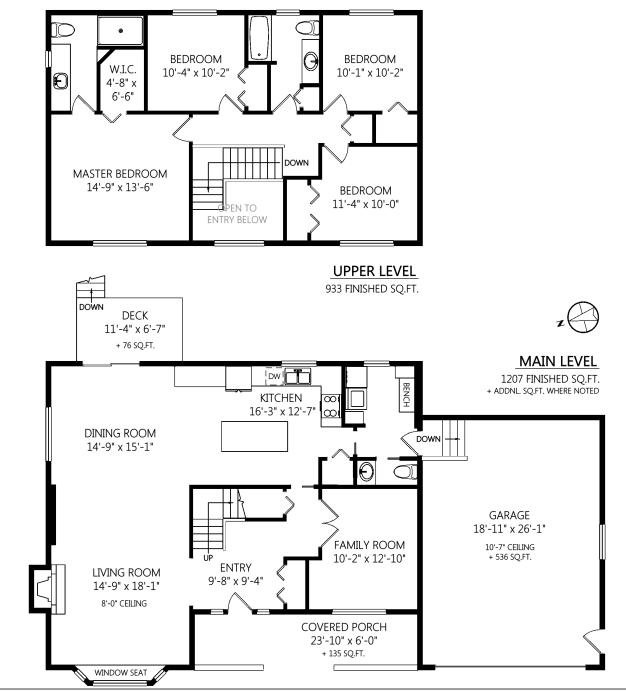

## Personal Real Estate Corporation

tpetersen@sutton.com troypetersen.com Direct: (250) 858-1134 Office: (250) 479-3333

4445 Pimlott Pl

Shown length and width dimensions are approximate. Area sq.ft. is representative of the on-site measurements. (1" accuracy)

|             |       | Fin. Sq.Ft. | UnFin. Sq.Ft. | Total Sq.Ft. |
|-------------|-------|-------------|---------------|--------------|
| Main Level  |       | 1207        | 0             | 1207         |
| Upper Level |       | 933         | 0             | 933          |
| Garage      |       | 0           | 536           | 536          |
|             | Total | 2140        | 536           | 2676         |