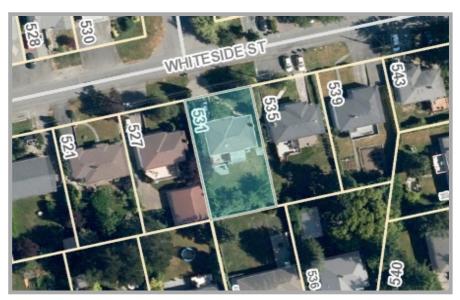

# **Property Information**

531 WHITESIDE ST

Folio: 53-1079-000 Property Number: 102511
PID: 005-259-266 LTO Number: CA7433058

Status: ACTIVE Legal: LOT 7 SECTION 14 VICTORIA DISTRICT PLAN 10476