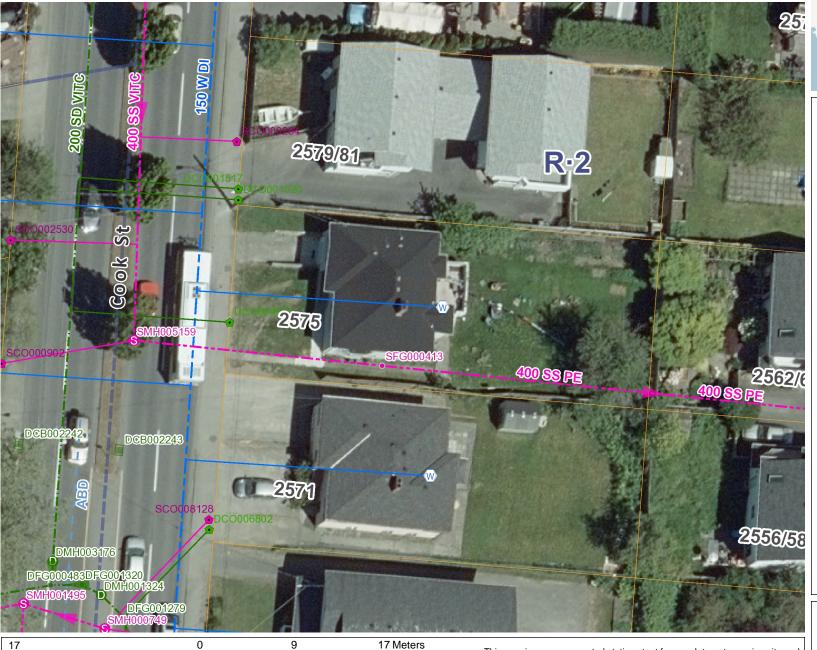

# Legend

#### Sewer Cleanout

- <all other values>
- Abandoned
- Active

#### **Sewer Facilities**

- <all other values>
- Kiosl
- Pump Station
- Treatment Plant
- Sewer Flow Arrows Gravity N
- Sewer Flow Arrows Pressuriz
- Sewer Flow Meter

# Sewer Lateral Line

- <all other values>
- Abandoned
- Active

#### Sewer Structure

- <all other values>
- Abandoned
- Active

### Drain Cleanout

- <all other values>
- Abandoned
- Active

# Drain Facilities

1: 340