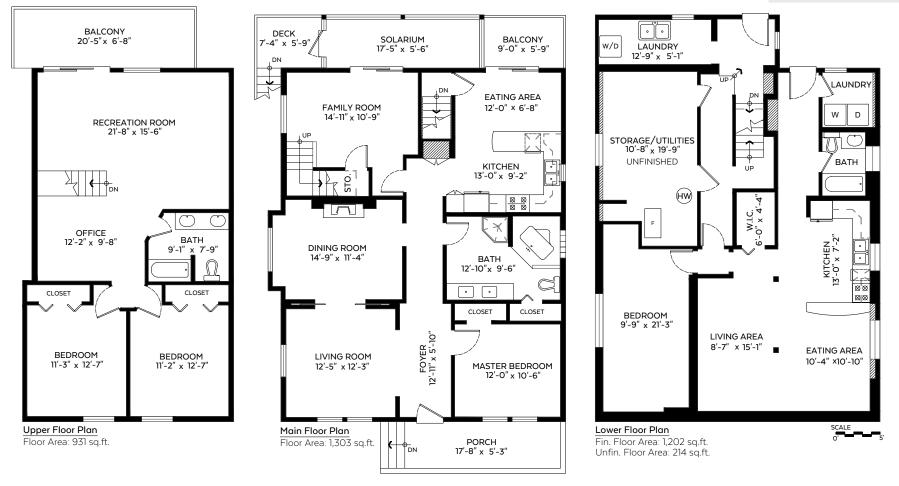

## 1018 Nanaimo Street, New Westminster, B.C.

| Main Floor:<br>Upper Floor:<br>Fin. Lower Floor: | 1,303 sq.ft.<br>931 sq.ft.<br>1,202 sq.ft. |
|--------------------------------------------------|--------------------------------------------|
| Total:                                           | 3,436 sq.ft.                               |
| Unfin. Lower Floor:                              | 214 sq.ft.                                 |
| Grand Total:                                     | 3,650 sq.ft.                               |
|                                                  |                                            |

## Auxiliary Area

| Solarium:<br>Porch: | 111 sq.ft.<br>106 sq.ft. |
|---------------------|--------------------------|
| Deck:               | 46 sq.ft.                |
| Balconies:          | 200 sq.ft.               |

Measured on: Nov. 3, 2016

NORTH

The floor plan is not suitable for architectural/construction, square footage-method ANSI Z765 used & is covered under E&O. © Excelsior Measuring Inc. 2016. All rights reserved for Excelsior Measuring Inc. Users shall not publish and distribute such material (in whole or in part) and/or incorporate it in other works in any form.