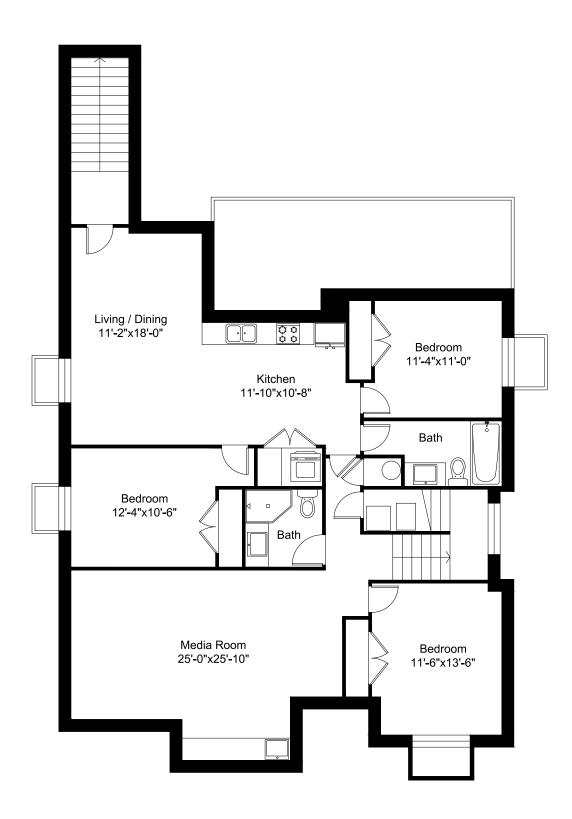

## 218 West 26th Street

BASEMENT FLOOR PLAN

This floor plan including furniture, fixture measurements and dimensions are approximate and for illustrative purposes only. BoxBrownie.com gives no guarantee, warranty or representation as to the accuracy and layout. All enquiries must be directed to the agent, vendor or party representing this floor plan.