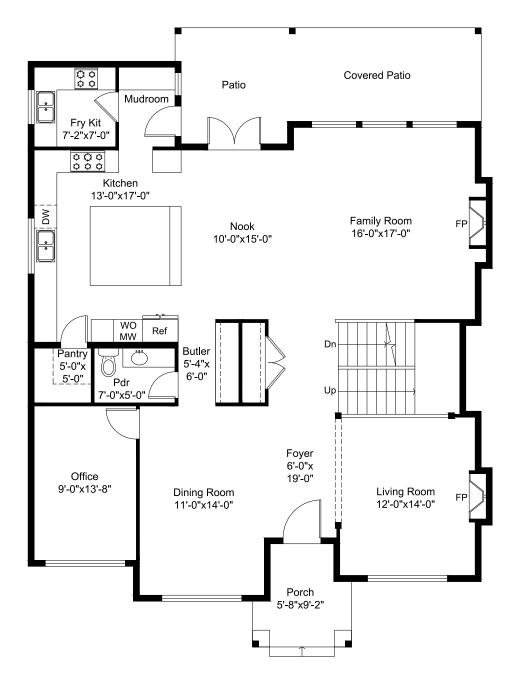

## MAIN FLOOR PLAN



## UPPER FLOOR PLAN

This floor plan including furniture, fixture measurements and dimensions are approximate and for illustrative purposes only. BoxBrownie.com gives no guarantee, warranty or representation as to the accuracy and layout. All enquiries must be directed to the agent, vendor or party representing this floor plan.

## 218 West 26th Street



BASEMENT FLOOR PLAN

This floor plan including furniture, fixture measurements and dimensions are approximate and for illustrative purposes only. BoxBrownie.com gives no guarantee, warranty or representation as to the accuracy and layout. All enquiries must be directed to the agent, vendor or party representing this floor plan.