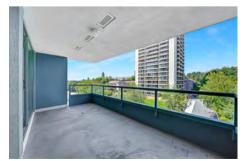

## 505-4380 HALIFAX STREET 2 BED | 2 BATH | 1038 SQ. FT.

Welcome to one of Burnaby's best locations! This 2 bedroom plus large den unit - built by Bosa - offers over 1000 sq.ft PLUS a large 164 sq.ft patio for entertaining. Featuring maple wood cabinetry, granite countertops, stainless steel appliances & a gas fireplace. This building is professionally managed with fantastic amenities including a gym, social lounge, hot tub, sauna & bike storage. Also comes with 1 parking & 1 storage locker. Located just steps from grocery stores, cafes and restaurants. A short stroll to the Skytrain and Brentwood mall. Enjoy your Northeast views from your open concept, well laid out home. A must see!

# 505-4380 HALIFAX STREET

2 BED | 2 BATH | 1038 SQ. FT.

Floor Area: 1,038 sq.ff.

Balcony: 164 sq.ft.

Ceiling Height: 8'-0"