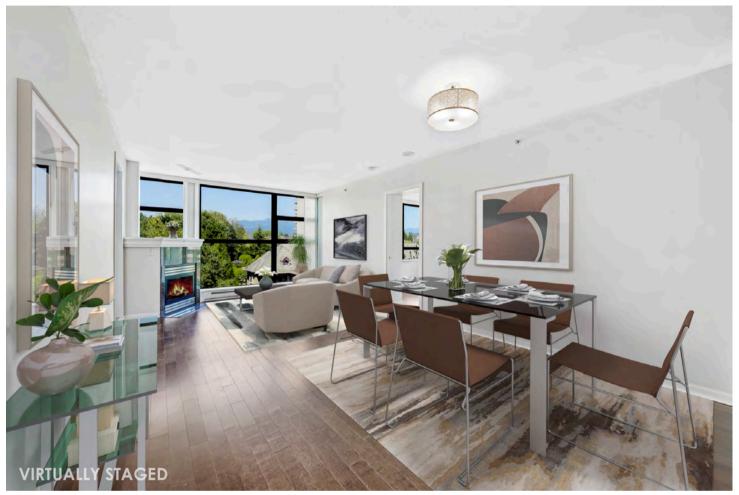

## 505-4380 HALIFAX STREET 2 BED | 2 BATH | 1038 SQ. FT.

Welcome to one of Burnaby's best locations! This 2 bedroom plus large den unit - built by Bosa - offers over 1000 sq.ft PLUS a large 164 sq.ft patio for entertaining. Featuring maple wood cabinetry, granite countertops, stainless steel appliances & a gas fireplace. This building is professionally managed with fantastic amenities including a gym, social lounge, hot tub, sauna & bike storage. Also comes with 1 parking & 1 storage locker. Located just steps from grocery stores, cafes and restaurants. A short stroll to the Skytrain and Brentwood mall. Enjoy your Northeast views from your open concept, well laid out home. A must see!

# 505-4380 HALIFAX STREET

2 BED | 2 BATH | 1038 SQ. FT.

Floor Area: 1,038 sq.ff.

Balcony: 164 sq.ft.

Ceiling Height: 8'-0"