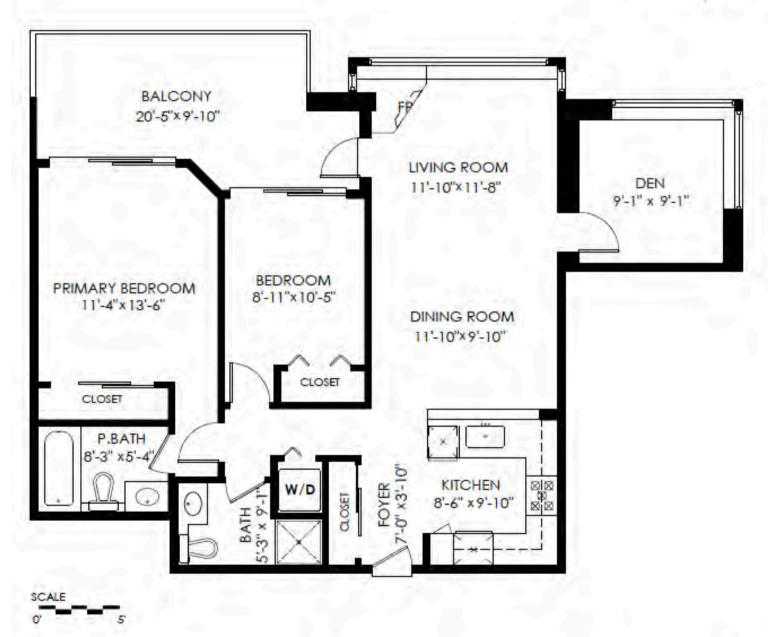

## 505-4380 HALIFAX STREET 2 BED | 2 BATH | 1038 SQ. FT.

Welcome to one of Burnaby's best locations! This 2 bedroom plus large den unit - built by Bosa - offers over 1000 sq.ft PLUS a large 164 sq.ft patio for entertaining. Featuring maple wood cabinetry, granite countertops, stainless steel appliances & a gas fireplace. This building is professionally managed with fantastic amenities including a gym, social lounge, hot tub, sauna & bike storage. Also comes with 1 parking & 1 storage locker. Located just steps from grocery stores, cafes and restaurants. A short stroll to the Skytrain and Brentwood mall. Enjoy your Northeast views from your open concept, well laid out home. A must see!

# 505-4380 HALIFAX STREET

2 BED | 2 BATH | 1038 SQ. FT.

Floor Area: 1,038 sq.ff.

Balcony: 164 sq.ft.

Ceiling Height: 8'-0"

Short Term Lse-Details:

| Floor | Type                                | Dimensions                                                                                                                                                                                                                                                                                                                                                                                                                                                                                                                                                                                                                                                                                                                                                                                                                                                                                                                                                                                                                                                                                                                                                                                                                                                                                                                                                                                                                                                                                                                                                                                                                                                                                                                                                                                                                                                                                                                                                                                                                                                                                                                     |
|-------|-------------------------------------|--------------------------------------------------------------------------------------------------------------------------------------------------------------------------------------------------------------------------------------------------------------------------------------------------------------------------------------------------------------------------------------------------------------------------------------------------------------------------------------------------------------------------------------------------------------------------------------------------------------------------------------------------------------------------------------------------------------------------------------------------------------------------------------------------------------------------------------------------------------------------------------------------------------------------------------------------------------------------------------------------------------------------------------------------------------------------------------------------------------------------------------------------------------------------------------------------------------------------------------------------------------------------------------------------------------------------------------------------------------------------------------------------------------------------------------------------------------------------------------------------------------------------------------------------------------------------------------------------------------------------------------------------------------------------------------------------------------------------------------------------------------------------------------------------------------------------------------------------------------------------------------------------------------------------------------------------------------------------------------------------------------------------------------------------------------------------------------------------------------------------------|
| Main  | Foyer                               | 7'0 x 3'10                                                                                                                                                                                                                                                                                                                                                                                                                                                                                                                                                                                                                                                                                                                                                                                                                                                                                                                                                                                                                                                                                                                                                                                                                                                                                                                                                                                                                                                                                                                                                                                                                                                                                                                                                                                                                                                                                                                                                                                                                                                                                                                     |
| Main  | Kitchen                             | 8'6 x 9'10                                                                                                                                                                                                                                                                                                                                                                                                                                                                                                                                                                                                                                                                                                                                                                                                                                                                                                                                                                                                                                                                                                                                                                                                                                                                                                                                                                                                                                                                                                                                                                                                                                                                                                                                                                                                                                                                                                                                                                                                                                                                                                                     |
| Main  | Dining Room                         | 11'10 x 9'10                                                                                                                                                                                                                                                                                                                                                                                                                                                                                                                                                                                                                                                                                                                                                                                                                                                                                                                                                                                                                                                                                                                                                                                                                                                                                                                                                                                                                                                                                                                                                                                                                                                                                                                                                                                                                                                                                                                                                                                                                                                                                                                   |
| Main  | Living Room                         | 11'10 x 11'8                                                                                                                                                                                                                                                                                                                                                                                                                                                                                                                                                                                                                                                                                                                                                                                                                                                                                                                                                                                                                                                                                                                                                                                                                                                                                                                                                                                                                                                                                                                                                                                                                                                                                                                                                                                                                                                                                                                                                                                                                                                                                                                   |
| Main  | Den                                 | 9'1 x 9'1                                                                                                                                                                                                                                                                                                                                                                                                                                                                                                                                                                                                                                                                                                                                                                                                                                                                                                                                                                                                                                                                                                                                                                                                                                                                                                                                                                                                                                                                                                                                                                                                                                                                                                                                                                                                                                                                                                                                                                                                                                                                                                                      |
| Main  | Bedroom                             | 8'11 x 10'5                                                                                                                                                                                                                                                                                                                                                                                                                                                                                                                                                                                                                                                                                                                                                                                                                                                                                                                                                                                                                                                                                                                                                                                                                                                                                                                                                                                                                                                                                                                                                                                                                                                                                                                                                                                                                                                                                                                                                                                                                                                                                                                    |
| Main  | Primary Bedroom                     | 11'4 x 13'6                                                                                                                                                                                                                                                                                                                                                                                                                                                                                                                                                                                                                                                                                                                                                                                                                                                                                                                                                                                                                                                                                                                                                                                                                                                                                                                                                                                                                                                                                                                                                                                                                                                                                                                                                                                                                                                                                                                                                                                                                                                                                                                    |
|       | The same and a second second second | The second secon |