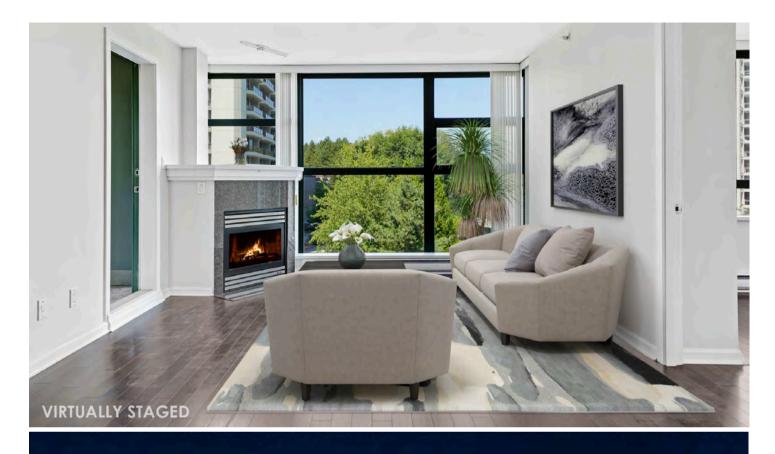

## 505-4380 HALIFAX STREET 2 BED | 2 BATH | 1038 SQ. FT.

Welcome to one of Burnaby's best locations! This 2 bedroom plus large den unit - built by Bosa - offers over 1000 sq.ft PLUS a large 164 sq.ft patio for entertaining. Featuring maple wood cabinetry, granite countertops, stainless steel appliances & a gas fireplace. This building is professionally managed with fantastic amenities including a gym, social lounge, hot tub, sauna & bike storage. Also comes with 1 parking & 1 storage locker. Located just steps from grocery stores, cafes and restaurants. A short stroll to the Skytrain and Brentwood mall. Enjoy your Northeast views from your open concept, well laid out home. A must see!

# 505-4380 HALIFAX STREET

2 BED | 2 BATH | 1038 SQ. FT.

Floor Area: 1,038 sq.ff.

Balcony: 164 sq.ft.

Ceiling Height: 8'-0"