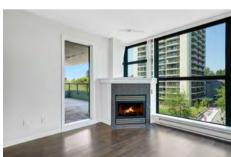

## 505-4380 HALIFAX STREET 2 BED | 2 BATH | 1038 SQ. FT.

Welcome to one of Burnaby's best locations! This 2 bedroom plus large den unit - built by Bosa - offers over 1000 sq.ft PLUS a large 164 sq.ft patio for entertaining. Featuring maple wood cabinetry, granite countertops, stainless steel appliances & a gas fireplace. This building is professionally managed with fantastic amenities including a gym, social lounge, hot tub, sauna & bike storage. Also comes with 1 parking & 1 storage locker. Located just steps from grocery stores, cafes and restaurants. A short stroll to the Skytrain and Brentwood mall. Enjoy your Northeast views from your open concept, well laid out home. A must see!

# 505-4380 HALIFAX STREET

2 BED | 2 BATH | 1038 SQ. FT.

Floor Area: 1,038 sq.ff.

Balcony: 164 sq.ft.

Ceiling Height: 8'-0"