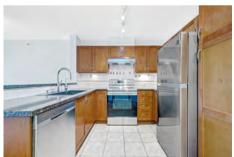

## 505-4380 HALIFAX STREET 2 BED | 2 BATH | 1038 SQ. FT.

Welcome to one of Burnaby's best locations! This 2 bedroom plus large den unit - built by Bosa - offers over 1000 sq.ft PLUS a large 164 sq.ft patio for entertaining. Featuring maple wood cabinetry, granite countertops, stainless steel appliances & a gas fireplace. This building is professionally managed with fantastic amenities including a gym, social lounge, hot tub, sauna & bike storage. Also comes with 1 parking & 1 storage locker. Located just steps from grocery stores, cafes and restaurants. A short stroll to the Skytrain and Brentwood mall. Enjoy your Northeast views from your open concept, well laid out home. A must see!

# 505-4380 HALIFAX STREET

2 BED | 2 BATH | 1038 SQ. FT.

Floor Area: 1,038 sq.ff.

Balcony: 164 sq.ft.

Ceiling Height: 8'-0"