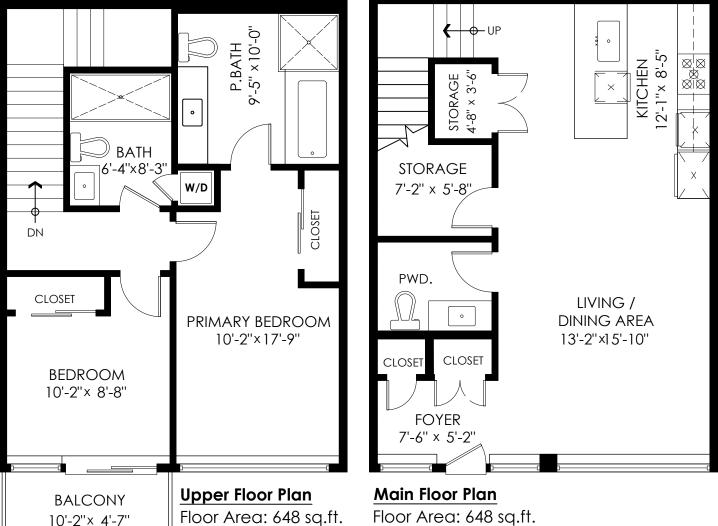

## 712 W 8th Ave Vancouver

| Total Livable: | 1,296 sq.ft. |
|----------------|--------------|
| Upper Floor:   | 648 sq.ft.   |
| Main Floor:    | 648 sq.ft.   |

Balcony:

47 sq.ft.

Ceiling Height: 8'-6"

Info@pixlworks.com ⊕ www.pixlworks.com € 604.329.5788 1