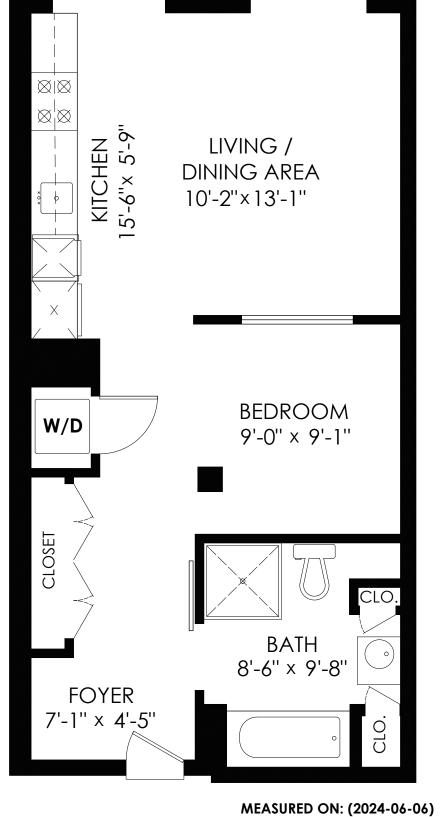

(604) 210-2933

team@keithroy.com www.keithroy.com

109-388 W 1st Ave Vancouver

| Floor Area:     | 629 sq.ft. |   |
|-----------------|------------|---|
| Ceiling Height: | 8'-6''     |   |
|                 |            |   |
|                 |            |   |
| 1>              |            | × |

Ӂ

SCALE

5

0'

🐵 info@pixlworks.com 🌐 www.pixlworks.com 🕲 604.329.5788 🗹 E&O Insured. Total square foot calculated to gross unit area. SQFT based on interior measurements to exterior walls, not taken from original blueprints, may include unfinished area. This is for marketing purposes only and is not intended for architectural/construction use. All details, sizes & placements should be considered approximate within +/- 2% tolerance.