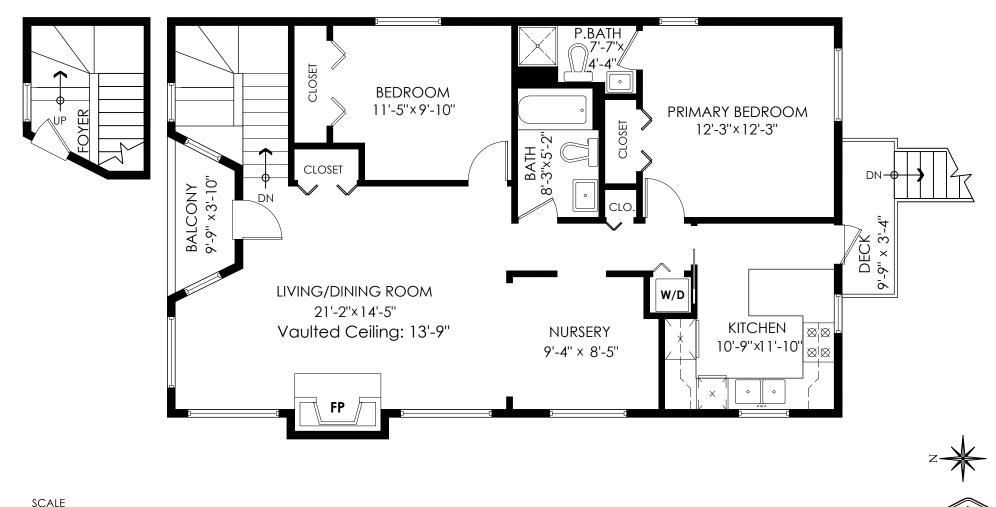

## 604 E 13th Ave Vancouver

| Floor Area:                               | 1,065 sq.ft.                                      |
|-------------------------------------------|---------------------------------------------------|
| Deck:<br>Balcony:<br><b>Total Extras:</b> | 33 sq.ft.<br><u>30 sq.ft.</u><br><b>63 sq.ff.</b> |
| Ceiling Height:                           | 8'-0''                                            |

MEASURED ON: (2023-05-22)

5'

E&O Insured. Total square foot calculated to gross unit area. SQFT based on interior measurements to exterior walls, not taken from original blueprints, may include unfinished area. This is for marketing purposes only and is not intended for architectural/construction use. All details, sizes & placements should be considered approximate within +/- 2% tolerance.