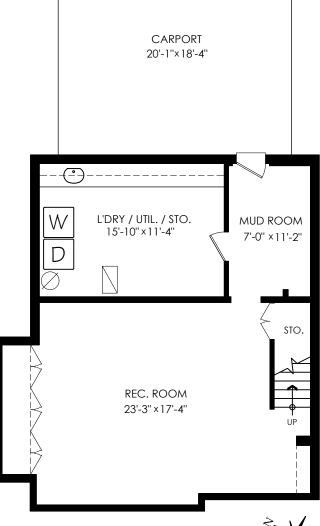

BEDROOM

8'-11"x 9'-4"

CLOSET

M.BATH 16'-10" × 5'-11"

CLOSET

(604) 210-2933

**PATIO** 

23'-6"x 16'-4"

216-9061 Horne St, **Burnaby** 

team@keithroy.com www.keithroy.com

784 sq.ft. Main Floor: Upper Floor: 785 sq.ft. 784 sq.ft. **2,353 sq.ft.** Lower Floor: Total:

Carport: 367 sq.ft. 385 sq.ft. Patio:

752 sq.ft. Total Extras:

**BEDROOM** 

8'-9" x 9'-4"

CLOSET







## **Upper Floor Plan**

CLOSET

BATH -4" ×11'-7"

Floor Area: 785 sq.ft. Ceiling Height: 7'-11"

MASTER BEDROOM

20'-6"x 11'-4"

## **Main Floor Plan**

Floor Area: 784 sq.ft. Ceiling Height: 7'-11"

## **Lower Floor Plan**

Floor Area: 784 sq.ft. Ceiling Height: 7'-7"