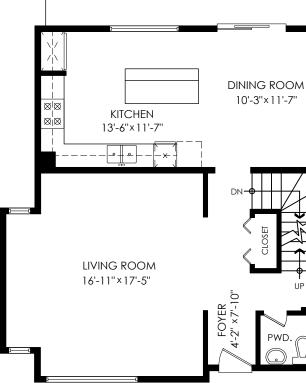

BEDROOM

8'-11"x 9'-4"

CLOSET

M.BATH 16'-10" × 5'-11"

CLOSET

(604) 210-2933

**PATIO** 

23'-6"x 16'-4"

216-9061 Horne St, **Burnaby** 

team@keithroy.com www.keithroy.com

784 sq.ft. Main Floor: Upper Floor: 785 sq.ft. 784 sq.ft. **2,353 sq.ft.** Lower Floor: Total:

Carport: 367 sq.ft. 385 sq.ft. Patio:

752 sq.ft. Total Extras:

**BEDROOM** 

8'-9" x 9'-4"

CLOSET







## **Upper Floor Plan**

CLOSET

BATH -4" ×11'-7"

Floor Area: 785 sq.ft. Ceiling Height: 7'-11"

MASTER BEDROOM

20'-6"x 11'-4"

## **Main Floor Plan**

Floor Area: 784 sq.ft. Ceiling Height: 7'-11"

## **Lower Floor Plan**

Floor Area: 784 sq.ft. Ceiling Height: 7'-7"