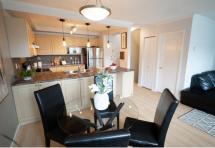

## 18-3437 WEST 4th AVENUE 2 BED, 2 BATH, 1093 SQ. FT.

The 365sf roof-top patio oasis of this home has to be seen to be believed. On the quiet side of the building, this reverse plan corner-unit home has excellent eastern exposure towards downtown and north towards the water is private and quiet. The convenient location is close to the waterfront & tennis courts are across the street. Walk to groceries, pub, restaurants and parks. The well-run proactive strata council along with friendly neighbours make living here a pleasure. Home has been updated over time. The wood fireplace is a nice touch for warm winter nights.