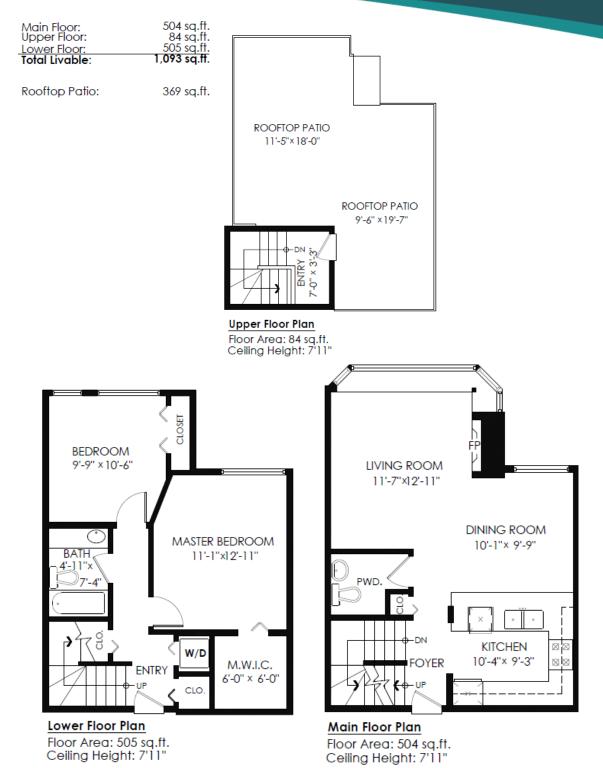

## 18-3437 WEST 4th AVENUE 2 BED, 2 BATH, 1093 SQ. FT.

The 365sf roof-top patio oasis of this home has to be seen to be believed. On the quiet side of the building, this reverse plan corner-unit home has excellent eastern exposure towards downtown and north towards the water is private and quiet. The convenient location is close to the waterfront & tennis courts are across the street. Walk to groceries, pub, restaurants and parks. The well-run proactive strata council along with friendly neighbours make living here a pleasure. Home has been updated over time. The wood fireplace is a nice touch for warm winter nights.