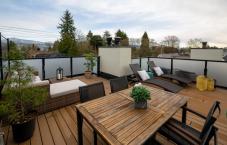

## 18-3437 WEST 4th AVENUE 2 BED, 2 BATH, 1093 SQ. FT.

The 365sf roof-top patio oasis of this home has to be seen to be believed. On the quiet side of the building, this reverse plan corner-unit home has excellent eastern exposure towards downtown and north towards the water is private and quiet. The convenient location is close to the waterfront & tennis courts are across the street. Walk to groceries, pub, restaurants and parks. The well-run proactive strata council along with friendly neighbours make living here a pleasure. Home has been updated over time. The wood fireplace is a nice touch for warm winter nights.