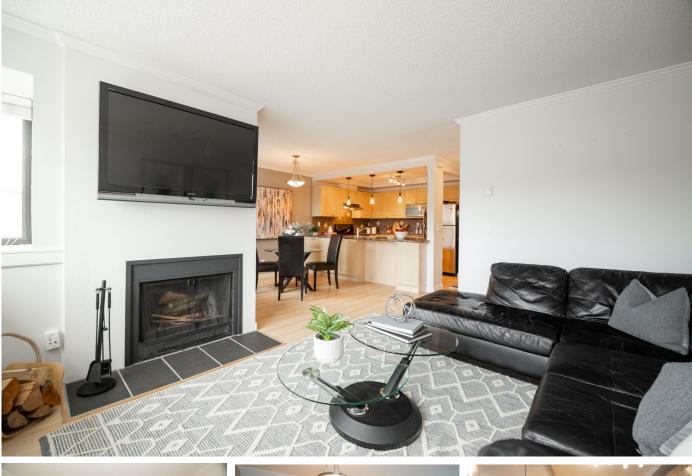

## 18-3437 WEST 4th AVENUE 2 BED, 2 BATH, 1093 SQ. FT.

The 365sf roof-top patio oasis of this home has to be seen to be believed. On the quiet side of the building, this reverse plan corner-unit home has excellent eastern exposure towards downtown and north towards the water is private and quiet. The convenient location is close to the waterfront & tennis courts are across the street. Walk to groceries, pub, restaurants and parks. The well-run proactive strata council along with friendly neighbours make living here a pleasure. Home has been updated over time. The wood fireplace is a nice touch for warm winter nights.