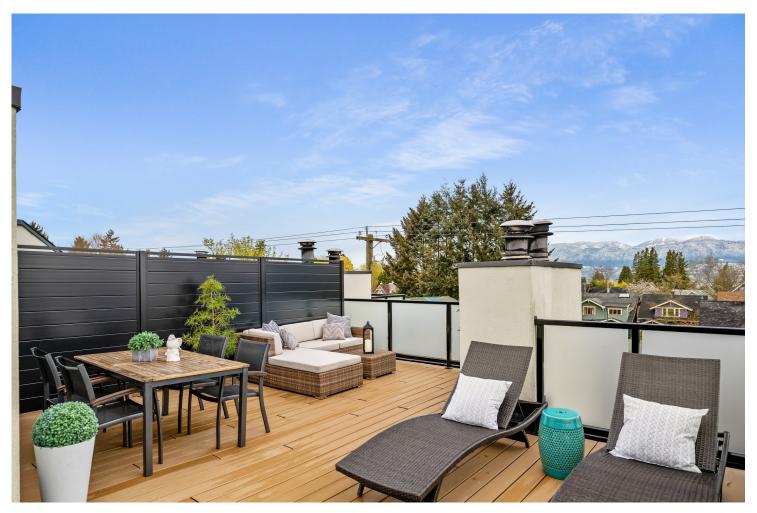

## 18-3437 WEST 4th AVENUE 2 BED, 2 BATH, 1093 SQ. FT.

The 365sf roof-top patio oasis of this home has to be seen to be believed. On the quiet side of the building, this reverse plan corner-unit home has excellent eastern exposure towards downtown and north towards the water is private and quiet. The convenient location is close to the waterfront & tennis courts are across the street. Walk to groceries, pub, restaurants and parks. The well-run proactive strata council along with friendly neighbours make living here a pleasure. Home has been updated over time. The wood fireplace is a nice touch for warm winter nights.