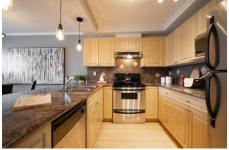

## 18-3437 WEST 4th AVENUE 2 BED, 2 BATH, 1093 SQ. FT.

The 365sf roof-top patio oasis of this home has to be seen to be believed. On the quiet side of the building, this reverse plan corner-unit home has excellent eastern exposure towards downtown and north towards the water is private and quiet. The convenient location is close to the waterfront & tennis courts are across the street. Walk to groceries, pub, restaurants and parks. The well-run proactive strata council along with friendly neighbours make living here a pleasure. Home has been updated over time. The wood fireplace is a nice touch for warm winter nights.