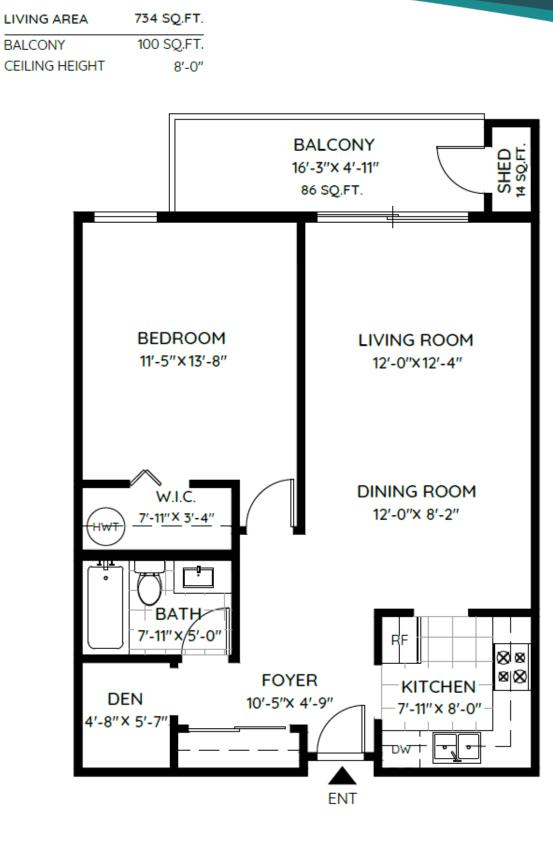

## 303-10468 148 STREET 1 BED, 1 BATH, 734 SQ. FT.

Perfectly situated in the complex - this spacious top floor one bedroom and den home faces the quiet courtyard side. At 734 sf and with a large patio, this home offers all the space you could hope for. Guildford Town Centre, Guildford Recreation Centre and ready transit are all within an easy walk. Rentals are fully allowed - move in or rent it out, the choice is yours! 2 pets allowed.

# 303-10468 148 STREET

View additional photos & 3D Tour at www.KeithRoy.com

N

0 ft 3 ft 5 ft

The floor plan and the measurements are approximate and are to be used for advertising usage only Not suitable for architectural or construction. E&O insured

|                                      |                                                                                         |                                 | Presented by:<br>Keith Roy PREC* |                                  |                                   |                                                            |                              |              |                                                         |                     |                        |                    |  |
|--------------------------------------|-----------------------------------------------------------------------------------------|---------------------------------|----------------------------------|----------------------------------|-----------------------------------|------------------------------------------------------------|------------------------------|--------------|---------------------------------------------------------|---------------------|------------------------|--------------------|--|
|                                      |                                                                                         |                                 |                                  | ĸe                               |                                   | XOY PRE<br>X Select Realty                                 | L <sup>≁</sup>               |              |                                                         | REMAX               |                        |                    |  |
|                                      |                                                                                         |                                 |                                  | Phone: 604-210-2933              |                                   |                                                            |                              |              |                                                         |                     |                        |                    |  |
| Keith Roy                            |                                                                                         |                                 |                                  | r                                |                                   | ww.keithroy.com<br>@keithroy.com                           | 1                            |              |                                                         |                     |                        |                    |  |
| Active                               |                                                                                         |                                 |                                  | 303                              | 1046                              | 8 148 STRE                                                 | FT                           |              |                                                         | Res                 | dential At             | tached             |  |
| R2488799                             | 505                                                                                     | North Surrey                    |                                  |                                  |                                   |                                                            | \$315,000 (LP)               |              |                                                         |                     |                        |                    |  |
| Board: F<br>Apartment/Condo          |                                                                                         |                                 |                                  |                                  | Guildford<br>V3R 8T1              |                                                            |                              |              |                                                         | (SP) M              |                        |                    |  |
| AN ALLA                              |                                                                                         | 1                               | 5 <b>1</b> 1                     | Sold Da                          |                                   |                                                            | Frontage (f                  | eet):        |                                                         | Original            | Price: \$3             | 15,000             |  |
| Carlo Anor                           |                                                                                         |                                 |                                  | Meas.                            |                                   | Feet                                                       | Frontage (r                  | -            |                                                         | -                   | Year Built:            | -                  |  |
|                                      |                                                                                         |                                 |                                  |                                  | / Size (f                         | t.):<br>.): <b>0.00</b>                                    | Bedrooms:                    | _            |                                                         | Age:                |                        | 36                 |  |
| a ar m                               |                                                                                         |                                 |                                  | Flood F                          |                                   | .). 0.00                                                   | Bathrooms:<br>Full Baths:    | : 1<br>1     |                                                         | Zoning:<br>Gross Ta | VOCI                   | MR                 |  |
|                                      | AN I                                                                                    |                                 |                                  | Counci                           | Apprv?                            | :                                                          | Half Baths:                  | _            |                                                         | For Tax             |                        | \$1,297.50<br>2019 |  |
| Alt-                                 |                                                                                         | - Unit                          |                                  | Exposu                           |                                   |                                                            | Maint. Fee:                  |              | 5.37                                                    |                     | Utilities?:            |                    |  |
|                                      |                                                                                         | 6 II                            |                                  | Distances - He I                 | , GST/H<br>Co's Na                | ST inc?:                                                   |                              |              | Ŧ                                                       | P.I.D.: 0           | 01-505-9               | 21                 |  |
| State Mark                           |                                                                                         |                                 |                                  | CITCLE 11                        | Co's Ph                           |                                                            |                              |              | •                                                       | Tour: V             | rtual Tou              | ır URL             |  |
| 10-7-2 S                             | Call College                                                                            | AND STREET                      |                                  | View:                            |                                   | :                                                          |                              |              |                                                         |                     |                        |                    |  |
|                                      |                                                                                         |                                 |                                  |                                  | ex / Sub                          |                                                            | ORD GREEN                    |              | -                                                       |                     |                        |                    |  |
|                                      |                                                                                         |                                 |                                  | Service                          |                                   | ected: Commun<br>City/Mu                                   |                              | ity, wate    | r                                                       |                     |                        |                    |  |
| Style of Home:                       |                                                                                         |                                 |                                  |                                  |                                   | Total Parking: 1                                           |                              |              | Parking                                                 | Access:             |                        |                    |  |
| Construction:<br>Exterior:           | Frame - Woo<br>Mixed                                                                    | Frame - Wood<br>Mixed           |                                  |                                  |                                   | Parking: Garag                                             | Parking: Garage; Underground |              |                                                         | Locker: N           |                        |                    |  |
| Foundation:<br>Rain Screen:          |                                                                                         |                                 |                                  | Reno. Year:<br>R.I. Plumbing:    | 2009                              | Dist. to Public Transit: CLOSE<br>Units in Development: 72 |                              |              | Dist. to School Bus: CLOSE<br>Total Units in Strata: 72 |                     |                        |                    |  |
| Renovations:                         | Partly                                                                                  |                                 |                                  | 5                                |                                   | Title to Land: Freehold Strata                             |                              |              | Total O                                                 |                     |                        |                    |  |
| Water Supply:<br>Fireplace Fuel:     | City/Municip<br>None                                                                    | al                              |                                  | Metered Water<br>R.I. Fireplaces |                                   | Property Disc.:                                            | Yes                          |              |                                                         |                     |                        |                    |  |
| Fuel/Heating:                        |                                                                                         |                                 |                                  |                                  | of Fireplaces: 0 Fixtures Leased: |                                                            |                              | No:          |                                                         |                     |                        |                    |  |
| Type of Roof:                        | Torch-On                                                                                | tio(s) Dck(s)                   |                                  |                                  |                                   | Fixtures Rmvd:<br>Floor Finish:                            | No :<br>Laminate, Mi         | xed          |                                                         |                     |                        |                    |  |
|                                      | Caretaker, G                                                                            |                                 |                                  |                                  |                                   |                                                            |                              | ICTRICT      | TOOFTU                                                  |                     |                        | FOT IN THE         |  |
| Legal:                               | COMMON PR                                                                               | OPERTY IN P                     | ROPORTIC                         | ON TO THE UN                     | IT ENT                            | NEW WESTMIN<br>ITLEMENT OF TH                              | HE STRATA LO                 | OT AS SHO    | OWN ON I                                                | FORM 1 O            | R V, AS A              | PROPRIATE          |  |
| Amenities:                           | Shared Laune                                                                            | dry                             |                                  |                                  |                                   |                                                            |                              |              |                                                         |                     |                        |                    |  |
| Site Influences<br>Features:         | Central Locat<br>Dishwasher,                                                            | tion, Recreati<br>Refrigerator, |                                  | , Shopping N                     | earby                             |                                                            |                              |              |                                                         |                     |                        |                    |  |
| Floor                                | Туре                                                                                    | Dimer                           | nsions                           | Floor                            | Туре                              |                                                            | Dimensions                   | Floor        | Ту                                                      | ре                  |                        | Dimensions         |  |
|                                      | Foyer<br>Kitchen                                                                        | 10'5 x<br>7'11 x                |                                  |                                  |                                   |                                                            | x<br>x                       |              |                                                         |                     |                        | x<br>x             |  |
| Main                                 | Dining Room                                                                             | 12'0 x                          | a 8'2                            |                                  |                                   |                                                            | x                            |              |                                                         |                     |                        | x                  |  |
|                                      | Living Room<br>Bedroom                                                                  | 12'0 x<br>11'5 x                |                                  |                                  |                                   |                                                            | x<br>x                       |              |                                                         |                     |                        | x<br>x             |  |
| Main                                 | Den                                                                                     | 4'8 x                           | _                                |                                  |                                   |                                                            | x<br>x                       |              |                                                         |                     |                        | x<br>x             |  |
|                                      |                                                                                         | 2                               | c i                              |                                  |                                   |                                                            | x                            |              |                                                         |                     |                        | x                  |  |
|                                      |                                                                                         | د<br>د                          |                                  |                                  |                                   |                                                            | x<br>x                       |              |                                                         |                     |                        | x<br>x             |  |
| Finished Floor (                     | (Main):                                                                                 | 734                             | # of Room                        | ns:6 # of K                      | itchens: :                        | 1 # of Levels:                                             |                              | Floor #      | of Pieces                                               | Ensuite?            | Out                    | buildings          |  |
| Finished Floor (<br>Finished Floor ( |                                                                                         | 0                               | Crawl/Bsm<br>Restricted          |                                  |                                   |                                                            | 1 2                          | Main         | 4                                                       | No                  | Barn:                  | /Shod              |  |
| Finished Floor (                     | Basement):                                                                              | 0                               | # of Pets: 2                     | 2 Cats:                          |                                   | Dogs: Yes                                                  | 3                            |              |                                                         |                     | Workshop<br>Pool:      |                    |  |
| Finished Floor (                     | lotal):                                                                                 | 734 sq. ft.                     |                                  | Rentals Allowe<br>ets Allowed w  |                                   | Rentals Allowed                                            |                              |              |                                                         |                     | Garage Sz<br>Grg Dr Ht |                    |  |
| Unfinished Floo<br>Grand Total:      | r:                                                                                      | 0<br>734 sq. ft.                |                                  |                                  |                                   |                                                            | 6<br>7                       |              |                                                         |                     |                        | -                  |  |
|                                      |                                                                                         | 7 54 SQ. IT.                    | basement:                        |                                  |                                   | Torrent a                                                  | 8                            | ) ent        |                                                         | Andruff             |                        |                    |  |
|                                      |                                                                                         |                                 |                                  | Keith Roy, PRE                   | EC*                               | Taryn Lees                                                 | Greg D                       | Dent<br>Kéha | Greg                                                    | Andruff, PREC*      | Sar                    | ah Hopkins         |  |
| <b>T</b> 7 • •                       | D                                                                                       |                                 |                                  |                                  |                                   |                                                            | - FINA                       | NACK -       |                                                         |                     |                        |                    |  |
| Keith                                | <b>ROV</b> tea                                                                          | 4.210.2933<br>am@keithroy.com   |                                  | 100                              |                                   |                                                            | 3                            | 2            | 3                                                       | 3                   |                        | 0                  |  |
| AND ASSOC                            | CIATES ww                                                                               | ww.KeithRoy.com                 | Master<br>11 Years               | " (ZA)"                          |                                   |                                                            | 4                            |              | K                                                       |                     |                        | 2                  |  |
|                                      |                                                                                         |                                 |                                  |                                  |                                   |                                                            |                              |              |                                                         |                     |                        |                    |  |
| RE/MAX                               | This communication is not intended to cause o<br>an existing agency agreement. RE/MAX S | or induce breach of             | Estata Composition               |                                  | (                                 |                                                            |                              |              |                                                         | M Z                 |                        |                    |  |
| <b>RE/TIA</b> A                      |                                                                                         |                                 | Estale Corporation               |                                  |                                   |                                                            |                              |              |                                                         |                     |                        |                    |  |