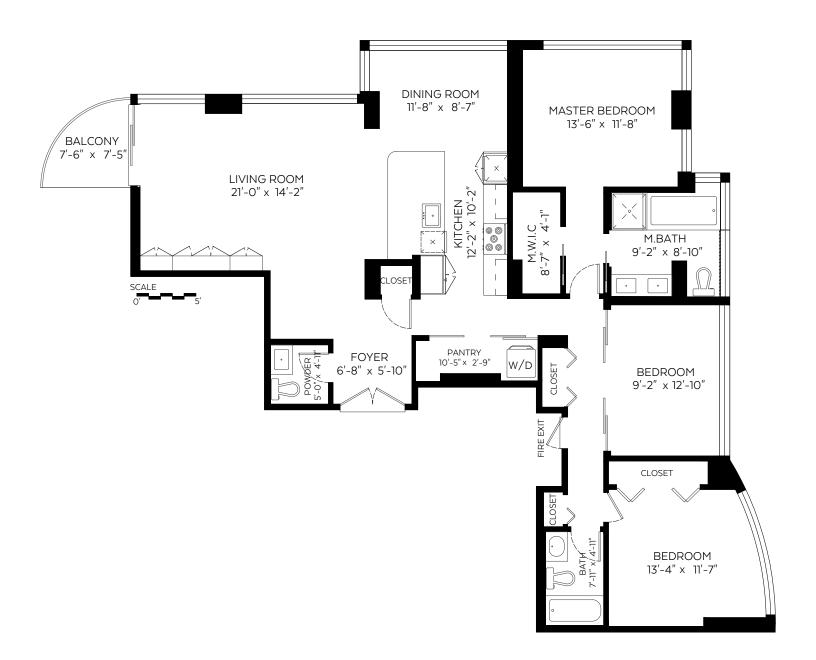

KEITH ROY PERSONAL REAL ESTATE CORPORATION 604.210.2933 team@keithroy.com

www.keithroy.com

#15B-1500 Alberni Street, Vancouver, B.C.

| Main Floor:     | 1,653 sq.ft. |
|-----------------|--------------|
| Ceiling Height: | 9'-3"        |
| Auxiliary Area  |              |
| Auxiliary Alea  |              |

NORTH

Measured on: June 19, 2020

Booked on the Pixilink App™

The floor plan is not suitable for architectural/construction and is covered under E&O. © Excelsior Measuring Inc. 2020. All rights reserved for Excelsior Measuring Inc. Users shall not publish and distribute such material (in whole or in part) and/or incorporate it in other works in any form.