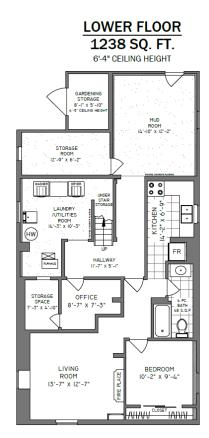

## 2625 E. PENDER STREET 5 BED, 3.5 BATH, 3100 SQ. FT.

LOOK INSIDE! This charming 1930's character home is more than meets the eye. Over 3100sf with 5 bedrooms (2 up, 2 on main) including a fully finished basement with in-law suite, 3.5 bathrooms, double car garage and tonnes of storage space. Lovingly cared for by a craftsman for the past 14 years, this house has original charm, smart upgrades and a lots of space. Spend summer days lounging on the multi-levelled patio and winter nights sitting by the gas fireplace.

# 2625 E. PENDER STREET

View additional photos at www.KeithRoy.com

Keith Roy

SOLU

| FLOOR | AREA (SQ. FT.) |              |                    |               |  |  |  |
|-------|----------------|--------------|--------------------|---------------|--|--|--|
| FLOOR | FINISHED       | STORAGE SHED | DET.GARAGE/CARPORT | DECK/BACKYARD |  |  |  |
| MAIN  | 1305           | -            | 624                | 886           |  |  |  |
| UPPER | 557            | -            | -                  | -             |  |  |  |
| LOWER | 1238           | 52           | -                  | -             |  |  |  |
| TOTAL | 3100           | 52           | 624                | 886           |  |  |  |