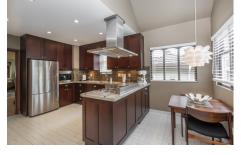

## 2625 E. PENDER STREET 5 BED, 3.5 BATH, 3100 SQ. FT.

LOOK INSIDE! This charming 1930's character home is more than meets the eye. Over 3100sf with 5 bedrooms (2 up, 2 on main) including a fully finished basement with in-law suite, 3.5 bathrooms, double car garage and tonnes of storage space. Lovingly cared for by a craftsman for the past 14 years, this house has original charm, smart upgrades and a lots of space. Spend summer days lounging on the multi-levelled patio and winter nights sitting by the gas fireplace.

# 2625 E. PENDER STREET

View additional photos at www.KeithRoy.com

Keith Roy

SOLU

| FLOOR | AREA (SQ. FT.) |              |                    |               |  |  |  |
|-------|----------------|--------------|--------------------|---------------|--|--|--|
| FLOOR | FINISHED       | STORAGE SHED | DET.GARAGE/CARPORT | DECK/BACKYARD |  |  |  |
| MAIN  | 1305           | -            | 624                | 886           |  |  |  |
| UPPER | 557            | -            | -                  | -             |  |  |  |
| LOWER | 1238           | 52           | -                  | -             |  |  |  |
| TOTAL | 3100           | 52           | 624                | 886           |  |  |  |