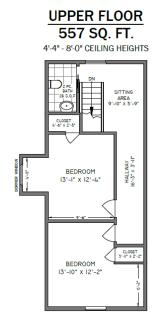

## 2625 E. PENDER STREET 5 BED, 3.5 BATH, 3100 SQ. FT.

LOOK INSIDE! This charming 1930's character home is more than meets the eye. Over 3100sf with 5 bedrooms (2 up, 2 on main) including a fully finished basement with in-law suite, 3.5 bathrooms, double car garage and tonnes of storage space. Lovingly cared for by a craftsman for the past 14 years, this house has original charm, smart upgrades and a lots of space. Spend summer days lounging on the multi-levelled patio and winter nights sitting by the gas fireplace.

# 2625 E. PENDER STREET

View additional photos at www.KeithRoy.com

Keith Roy

SOLU

| FLOOR | AREA (SQ. FT.) |              |                    |               |  |  |  |
|-------|----------------|--------------|--------------------|---------------|--|--|--|
| FLOOR | FINISHED       | STORAGE SHED | DET.GARAGE/CARPORT | DECK/BACKYARD |  |  |  |
| MAIN  | 1305           | -            | 624                | 886           |  |  |  |
| UPPER | 557            | -            | -                  | -             |  |  |  |
| LOWER | 1238           | 52           | -                  | -             |  |  |  |
| TOTAL | 3100           | 52           | 624                | 886           |  |  |  |