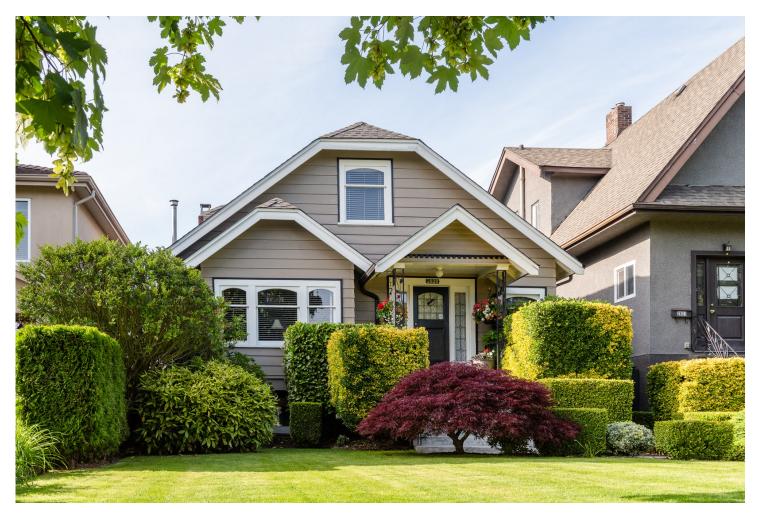

## 2625 E. PENDER STREET 5 BED, 3.5 BATH, 3100 SQ. FT.

LOOK INSIDE! This charming 1930's character home is more than meets the eye. Over 3100sf with 5 bedrooms (2 up, 2 on main) including a fully finished basement with in-law suite, 3.5 bathrooms, double car garage and tonnes of storage space. Lovingly cared for by a craftsman for the past 14 years, this house has original charm, smart upgrades and a lots of space. Spend summer days lounging on the multi-levelled patio and winter nights sitting by the gas fireplace.

# 2625 E. PENDER STREET

View additional photos at www.KeithRoy.com

Keith Roy

SOLU

| FLOOR | AREA (SQ. FT.) |              |                    |               |  |  |  |
|-------|----------------|--------------|--------------------|---------------|--|--|--|
| FLOOR | FINISHED       | STORAGE SHED | DET.GARAGE/CARPORT | DECK/BACKYARD |  |  |  |
| MAIN  | 1305           | -            | 624                | 886           |  |  |  |
| UPPER | 557            | -            | -                  | -             |  |  |  |
| LOWER | 1238           | 52           | -                  | -             |  |  |  |
| TOTAL | 3100           | 52           | 624                | 886           |  |  |  |