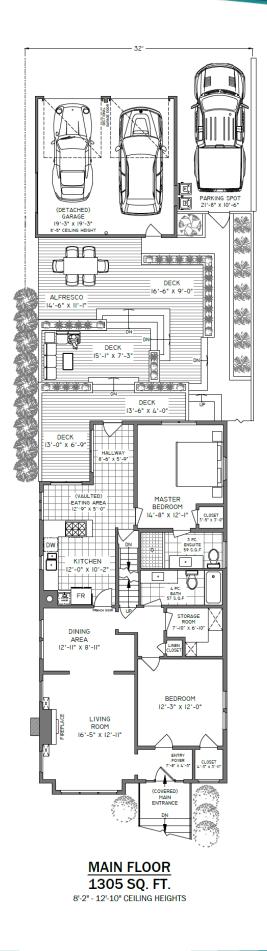

## 2625 E. PENDER STREET 5 BED, 3.5 BATH, 3100 SQ. FT.

LOOK INSIDE! This charming 1930's character home is more than meets the eye. Over 3100sf with 5 bedrooms (2 up, 2 on main) including a fully finished basement with in-law suite, 3.5 bathrooms, double car garage and tonnes of storage space. Lovingly cared for by a craftsman for the past 14 years, this house has original charm, smart upgrades and a lots of space. Spend summer days lounging on the multi-levelled patio and winter nights sitting by the gas fireplace.

# 2625 E. PENDER STREET

View additional photos at www.KeithRoy.com

Keith Roy

SOLU

| FLOOR | AREA (SQ. FT.) |              |                    |               |  |  |  |
|-------|----------------|--------------|--------------------|---------------|--|--|--|
| FLOOR | FINISHED       | STORAGE SHED | DET.GARAGE/CARPORT | DECK/BACKYARD |  |  |  |
| MAIN  | 1305           | -            | 624                | 886           |  |  |  |
| UPPER | 557            | -            | -                  | -             |  |  |  |
| LOWER | 1238           | 52           | -                  | -             |  |  |  |
| TOTAL | 3100           | 52           | 624                | 886           |  |  |  |