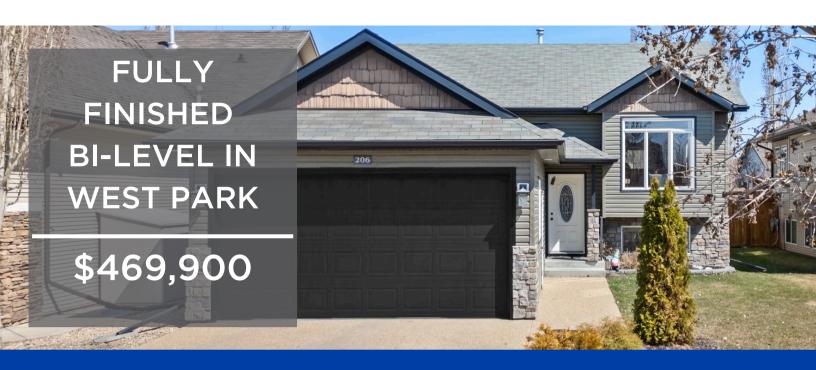

# 206 WEBSTER DRIVE, RED DEER

#### THE IDEAL NEIGHBOURHOOD FOR FAMILIES

Welcome to 206 Webster Drive in the sought-after West Park subdivision, offering 4 bedrooms and 3 bathrooms ideal for family living. This bilevel home boasts welcoming atmosphere with abundant natural liaht. laminate, and tile floors for easy maintenance. The open floor plan integrates the kitchen. featuring LG appliances and a corner pantry, with access to the deck for outdoor entertaining.