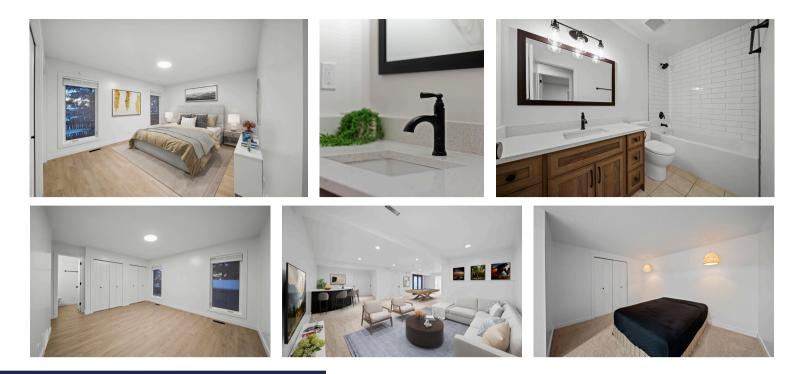

## 70 Dobler Ave, Red Deer

Fully renovated and move-in ready, this 5 Bed, 3 Bath bungalow offers space, style, and convenience. The main floor features a modern Kitchen with new appliances, bright living areas with a wood-burning fireplace, a Primary Suite with Ensuite, and main floor Laundry. Downstairs, enjoy a huge Rec Room with a wet bar, plus extra Bedrooms and storage. The fully fenced backyard includes a hot tub, trampoline, and shed, while the attached Double Garage adds convenience. Located near parks, schools, and shopping—just move in and enjoy!

## **FULLY RENOVATED!**

The main level features a spacious Kitchen with new appliances and ample cabinetry, making meal prep and organization effortless. The open-concept Living and Dining areas are bright and welcoming, centered around a wood-burning fireplace, perfect for cozy evenings. The Primary Suite offers privacy with a 3piece Ensuite, while two additional Bedrooms and a full Bath provide plenty of space for family or guests. The main floor Laundry Room adds extra convenience.

Downstairs, the massive Rec Room with a wet bar is ideal for entertaining, hosting game nights, or creating the perfect family hangout. Two additional Bedrooms, another full Bath, and dedicated storage space make this lower level practical and functional for growing families.