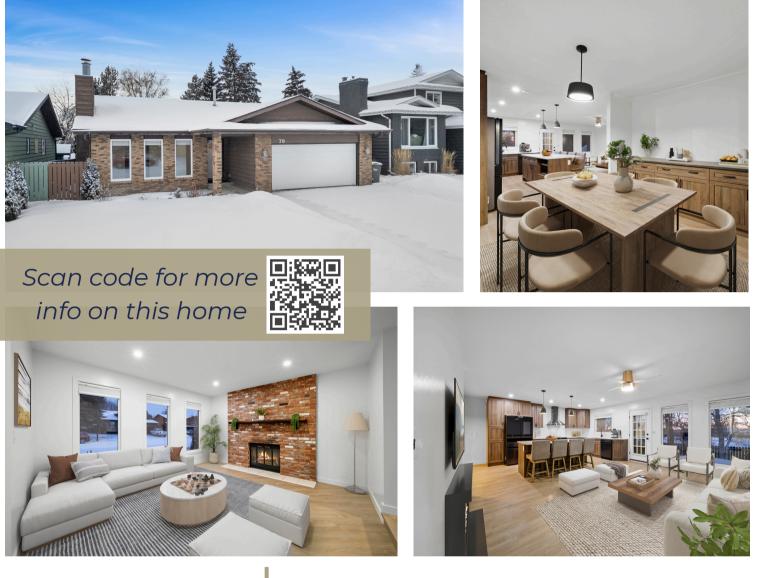

## 70 Dobler Ave, Red Deer

Fully renovated and move-in ready, this 5 Bed, 3 Bath bungalow offers space, style, and convenience. The main floor features a modern Kitchen with new appliances, bright living areas with a wood-burning fireplace, a Primary Suite with Ensuite, and main floor Laundry. Downstairs, enjoy a huge Rec Room with a wet bar, plus extra Bedrooms and storage. The fully fenced backyard includes a hot tub, trampoline, and shed, while the attached Double Garage adds convenience. Located near parks, schools, and shopping—just move in and enjoy!

## **FULLY RENOVATED!**

The main level features a spacious Kitchen with new appliances and ample cabinetry, making meal prep and organization effortless. The open-concept Living and Dining areas are bright and welcoming, centered around a wood-burning fireplace, perfect for cozy evenings. The Primary Suite offers privacy with a 3piece Ensuite, while two additional Bedrooms and a full Bath provide plenty of space for family or guests. The main floor Laundry Room adds extra convenience.

Downstairs, the massive Rec Room with a wet bar is ideal for entertaining, hosting game nights, or creating the perfect family hangout. Two additional Bedrooms, another full Bath, and dedicated storage space make this lower level practical and functional for growing families.

The fully fenced backyard is designed for both relaxation and play. Enjoy the working hot tub yearround, let the kids burn off energy on the trampoline, and take advantage of the shed for outdoor storage. The attached Double Garage ensures your vehicles are protected from the elements, making winter mornings easier.