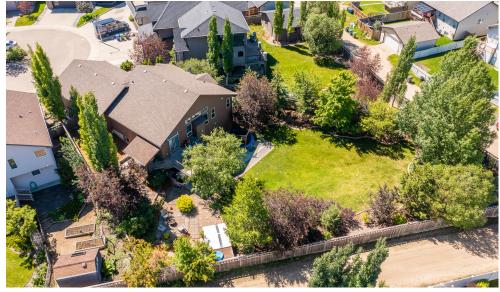

## **Built for Entertaining!**

Make the move to 140 Isbister Close and find everything you need for living in luxury and entertaining in style! This walk-out Bungalow has a totally private 15,00+ Sq.Ft. Lot in the heart of Inglewood, making it easy to enjoy your living spaces, inside and out!

Outside find a semi-enclosed hot tub area, professional landscaping, 40' RV parking, and all the privacy and serenity you've been searching for. Plus, a Triple Attached Garage for all your parking and storage needs.

## **PROPERTY FEATURES**

- ✓ Natural Gas to Deck for BBQ
- √ 40' RV Parking
- ✓ Semi-Enclosed Hot Tub Area
- ✓ Theatre Room
- ✓ Wet Bar
- ✓ Pool Table is Included
- ✓ Walk-out Basement
- Heated 3 Car Garage
- ✓ Central A/C
- ✓ Heated 3 Car Garage