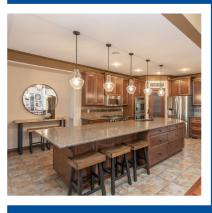

The main floor is stunning with hardwood floors, quartzite counters, stainless appliances, and an Ensuite that makes you feel like every day is a spa day. The lower level is home to a splatial entertaining centre with pool table, Den, wet bar, gas fireplace, infloor heat, and Theatre Room - everything you need!