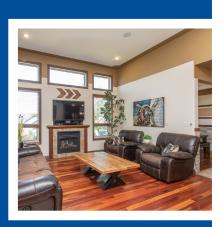

The main floor is stunning with hardwood floors, quartzite counters, stainless appliances, and an Ensuite that makes you feel like every day is a spa day. The lower level is home to a splatial entertaining centre with pool table, Den, wet bar, gas fireplace, infloor heat, and Theatre Room - everything you need!