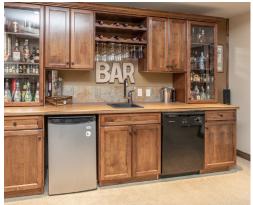

The main floor is stunning with hardwood floors, quartzite counters, stainless appliances, and an Ensuite that makes you feel like every day is a spa day. The lower level is home to a splatial entertaining centre with pool table, Den, wet bar, gas fireplace, infloor heat, and Theatre Room - everything you need!

## **PROPERTY FEATURES**

- ✓ Natural Gas to Deck for BBQ
- √ 40' RV Parking
- ✓ Semi-Enclosed Hot Tub Area
- ✓ Theatre Room
- ✓ Wet Bar
- ✓ Pool Table is Included
- ✓ Walk-out Basement
- Heated 3 Car Garage
- ✓ Central A/C
- ✓ Heated 3 Car Garage