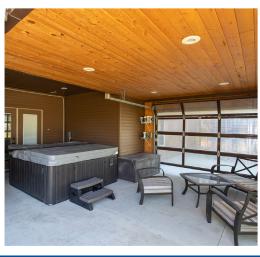

Outside find a semi-enclosed hot tub area, professional landscaping, 40' RV parking, and all the privacy and serenity you've been searching for. Plus, a Triple Attached Garage for all your parking and storage needs.

## **PROPERTY FEATURES**

- ✓ Natural Gas to Deck for BBQ
- √ 40' RV Parking
- ✓ Semi-Enclosed Hot Tub Area
- ✓ Theatre Room
- ✓ Wet Bar
- ✓ Pool Table is Included
- ✓ Walk-out Basement
- Heated 3 Car Garage
- ✓ Central A/C
- ✓ Heated 3 Car Garage