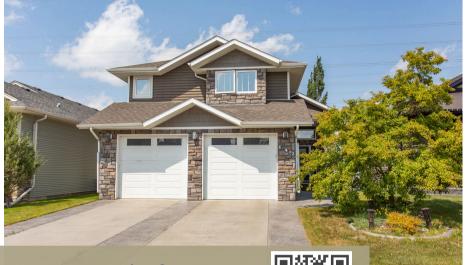

## 142 Sutherland Close, Red Deer

5 Bedrooms

3 Bathrooms

1,650 sq.ft.

Located in the highly sought-after neighbourhood of Sunnybrook South, this spacious modified Bi-level offers 5 Bedrooms, 3 Bathrooms, a double attached Garage, and a fully finished walk-out basement—perfect for families who need more space and want a location that fits their lifestyle. With 1,650 Sq.Ft. above grade and backing onto undeveloped green space with no rear neighbours, this move-in ready home includes central A/C, in-floor heat in the basement, and a layout that checks all the boxes.

#### **PROPERTY DETAILS**

LOT SIZE 4,764 SQ.FT

YEAR BUILT 2010

GARAGE 23'1"x22'7"

TAXES \$5,437