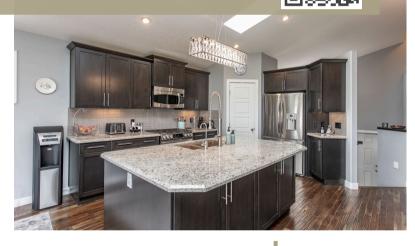

#### SPACIOUS HOME IN SUNNYBROOK SOUTH

Inside, you'll find vaulted ceilings, engineered hardwood floors, and large windows that fill the home with natural light. The Kitchen is designed for everyday function and hosting alike, with granite counters, a large centre island, corner pantry, and a new gas stove installed in 2024. The Dining Room opens onto a dura-deck with gas line for BBQ, while the cozy Living Room features a gas fireplace—making the main living area the true heart of the home.