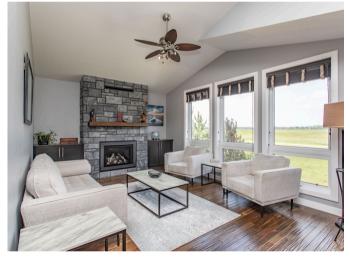

#### SPACIOUS HOME IN SUNNYBROOK SOUTH

Inside, you'll find vaulted ceilings, engineered hardwood floors, and large windows that fill the home with natural light. The Kitchen is designed for everyday function and hosting alike, with granite counters, a large centre island, corner pantry, and a new gas stove installed in 2024. The Dining Room opens onto a dura-deck with gas line for BBQ, while the cozy Living Room features a gas fireplace—making the main living area the true heart of the home.