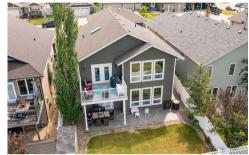

## 142 Sutherland Close, Red Deer

5 Bedrooms

3 Bathrooms

1,650 sq.ft.

Located in the highly sought-after neighbourhood of Sunnybrook South, this spacious modified Bi-level offers 5 Bedrooms, 3 Bathrooms, a double attached Garage, and a fully finished walk-out basement—perfect for families who need more space and want a location that fits their lifestyle. With 1,650 Sq.Ft. above grade and backing onto undeveloped green space with no rear neighbours, this move-in ready home includes central A/C, in-floor heat in the basement, and a layout that checks all the boxes.

#### SPACIOUS HOME IN SUNNYBROOK SOUTH

Inside, you'll find vaulted ceilings, engineered hardwood floors, and large windows that fill the home with natural light. The Kitchen is designed for everyday function and hosting alike, with granite counters, a large centre island, corner pantry, and a new gas stove installed in 2024. The Dining Room opens onto a dura-deck with gas line for BBQ, while the cozy Living Room features a gas fireplace—making the main living area the true heart of the home.