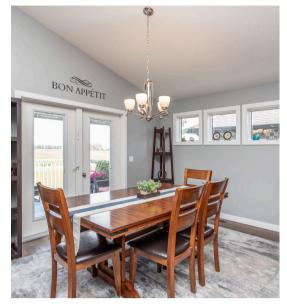

#### SPACIOUS HOME IN SUNNYBROOK SOUTH

Inside, you'll find vaulted ceilings, engineered hardwood floors, and large windows that fill the home with natural light. The Kitchen is designed for everyday function and hosting alike, with granite counters, a large centre island, corner pantry, and a new gas stove installed in 2024. The Dining Room opens onto a dura-deck with gas line for BBQ, while the cozy Living Room features a gas fireplace—making the main living area the true heart of the home.