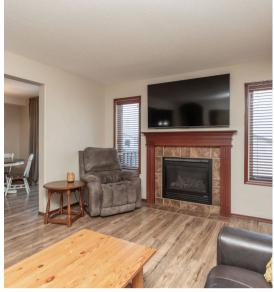

### **PROPERTY FEATURES**

- Gas Fireplace
- Main Floor Laundry
- Large Ensuite
- Great Location

#### **EFFORTLESS LIVING IN SYLVAN**

The main floor's open-concept Kitchen, with a corner pantry, connects smoothly to the Dining Room and back Deck, perfect for morning coffee or summer barbecues. The Living Room, with a gas fireplace, offers a cozy spot to relax, while a Half Bath and Laundry near the entrance add convenience.