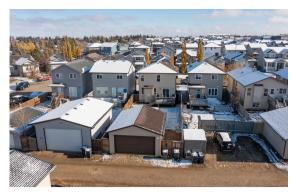

## 56 Lodge Place, Sylvan Lake

3 Bedrooms

3.5 Bathrooms

1,342 sq.ft.

This thoughtfully designed 2-storey home in Sylvan Lake offers the perfect blend of style, convenience, and modern comforts. This 1,342 sq.ft. property is ideal for those seeking a welcoming space that's ready for everyday life, with features that enhance both functionality and relaxation. This home offers incredible value in a family-friendly community close to all essential amenities. Here, you'll find a seamless layout, abundant natural light, and plenty of indoor and outdoor space to support your lifestyle.

#### **PROPERTY DETAILS**

LOT SIZE 3,962 SQ.FT

YEAR BUILT 2005

GARAGE 20'x24'

TAXES \$3,379

Outside, the fenced Backyard with deck access to the double detached Garage is ready for family fun.

Located near schools, shopping, and major routes, 56

Lodge Place offers everything you need for a comfortable and convenient lifestyle.