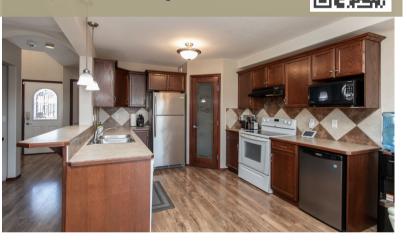

#### **EFFORTLESS LIVING IN SYLVAN**

The main floor's open-concept Kitchen, with a corner pantry, connects smoothly to the Dining Room and back Deck, perfect for morning coffee or summer barbecues. The Living Room, with a gas fireplace, offers a cozy spot to relax, while a Half Bath and Laundry near the entrance add convenience.