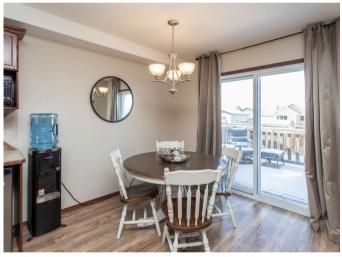

#### **EFFORTLESS LIVING IN SYLVAN**

The main floor's open-concept Kitchen, with a corner pantry, connects smoothly to the Dining Room and back Deck, perfect for morning coffee or summer barbecues. The Living Room, with a gas fireplace, offers a cozy spot to relax, while a Half Bath and Laundry near the entrance add convenience.