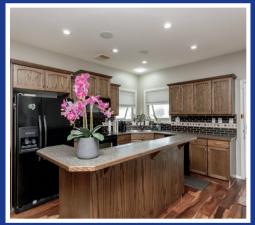

The open floor plan features hardwood floors, a gourmet kitchen with a central island, updated backsplash, and sleek black appliances.

Enjoy a cozy living room with a gas fireplace and a finished basement for versatile use.