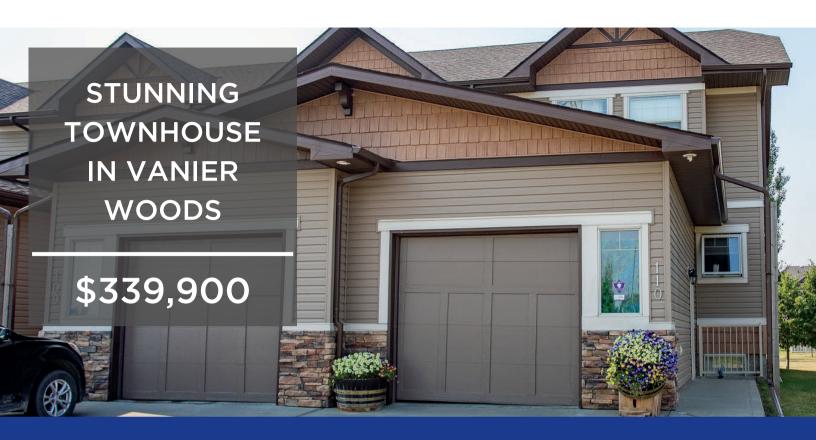

## #110-150 VANIER DRIVE, RED DEER

## **ELEGANT HOME WITH MODERN COMFORTS**

2-storev This pristine townhouse in Vanier Woods offers modern comfort and style. With 4 bedrooms, 2.5 baths, and a single attached garage, it backs onto green space for added privacy.

The south-facing, fenced backyard is perfect for kids pets. An extended provides driveway extra parking. Experience the vibrant Vanier Woods community with low condo fees and excellent amenities.