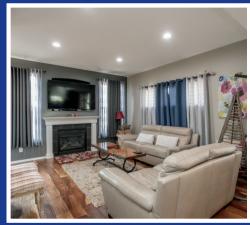

The open floor plan features hardwood floors, a gourmet kitchen with a central island, updated backsplash, and sleek black appliances.

Enjoy a cozy living room with a gas fireplace and a finished basement for versatile use.