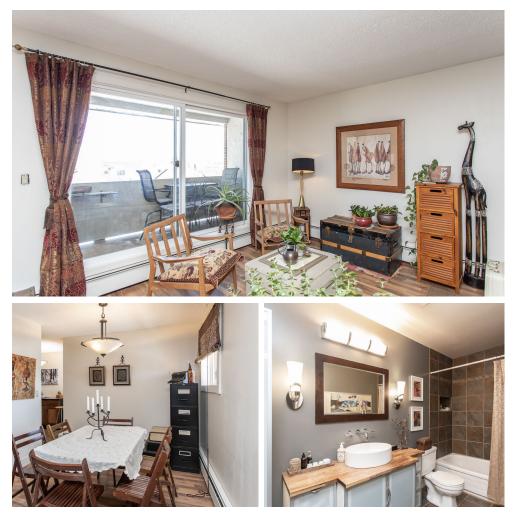

Bright with natural light, the living space is large and offers you tons of options and space to entertain, relax, work from home, or simply enjoy the west-facing sunsets on your balcony.

The Kitchen offers stainless appliances and more cabinets than you'd expect in an apartment style unit. There is even a great space to create the coffee or wine bar of your dreams, perfect for a relaxing Sunday morning or dinner parties with friends.

The Bedroom can easily accommodate king-sized furniture, while the Bathroom provides you with a spa-like experience thanks to the custom vanity and tile work.

All of this is close to amenities and near the transit route, with easy access to the highway.