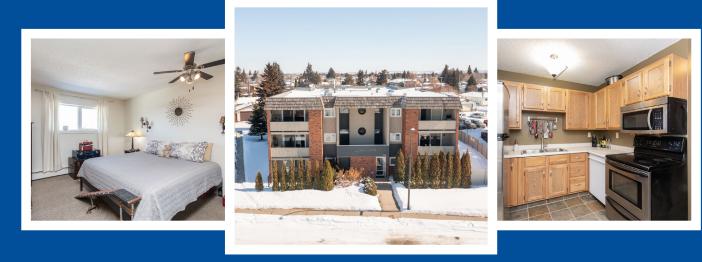

Bright with natural light, the living space is large and offers you tons of options and space to entertain, relax, work from home, or simply enjoy the west-facing sunsets on your balcony.

The Kitchen offers stainless appliances and more cabinets than you'd expect in an apartment style unit. There is even a great space to create the coffee or wine bar of your dreams, perfect for a relaxing Sunday morning or dinner parties with friends.

The Bedroom can easily accommodate king-sized furniture, while the Bathroom provides you with a spa-like experience thanks to the custom vanity and tile work.

All of this is close to amenities and near the transit route, with easy access to the highway.