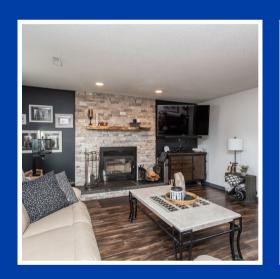

The upper level hosts 2 bedrooms. including a master suite with an ensuite. The lower level offers a cozy family room with a wood stove. Outside, enjoy a double-tier deck, firepit, and landscaped yard. Recent updates include fresh paint and window replacements. Conveniently located near amenities and parks, this property offers comfort and convenience for modern family living.

#### **PROPERTY FEATURES**

Fresh Paint Throughout

Some Windows Replaced

Maple Cabinets

Wood Stove

Fully-Fenced Yard

Corner Lot

RE/MAX real estate central alberta 4440 49 Ave, Red Deer, AB T4N 3W6