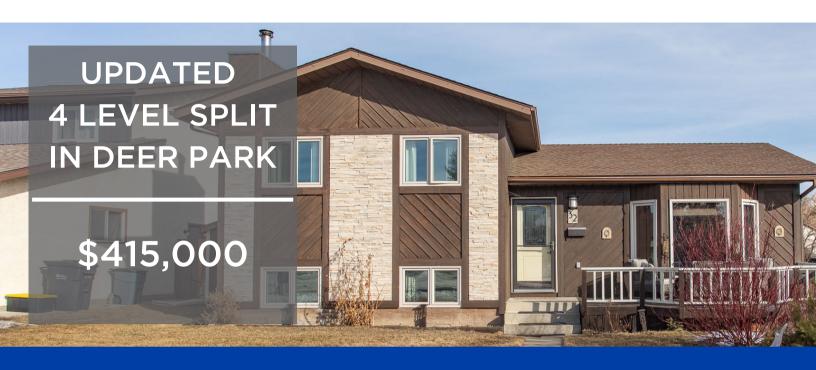

# 32 DRAKE CLOSE, RED DEER

### **IMMACULATE FAMILY HOME**

Nestled in Deer Park. 32 Drake Close is a perfect haven for families. This captivating 4level split home offers over 1,700 sq. ft. of living space and a detached 22x24 garage. Laminate floors throughout the main level create a warm ambiance. The updated kitchen features maple cabinets, stainless steel appliances. and tile backsplash.

The upper level hosts 2 bedrooms. including a master suite with an ensuite. The lower level offers a cozy family room with a wood stove. Outside, enjoy a double-tier deck, firepit, and landscaped yard. Recent updates include fresh paint and window replacements. Conveniently located near amenities and parks, this property offers comfort and convenience for modern family living.