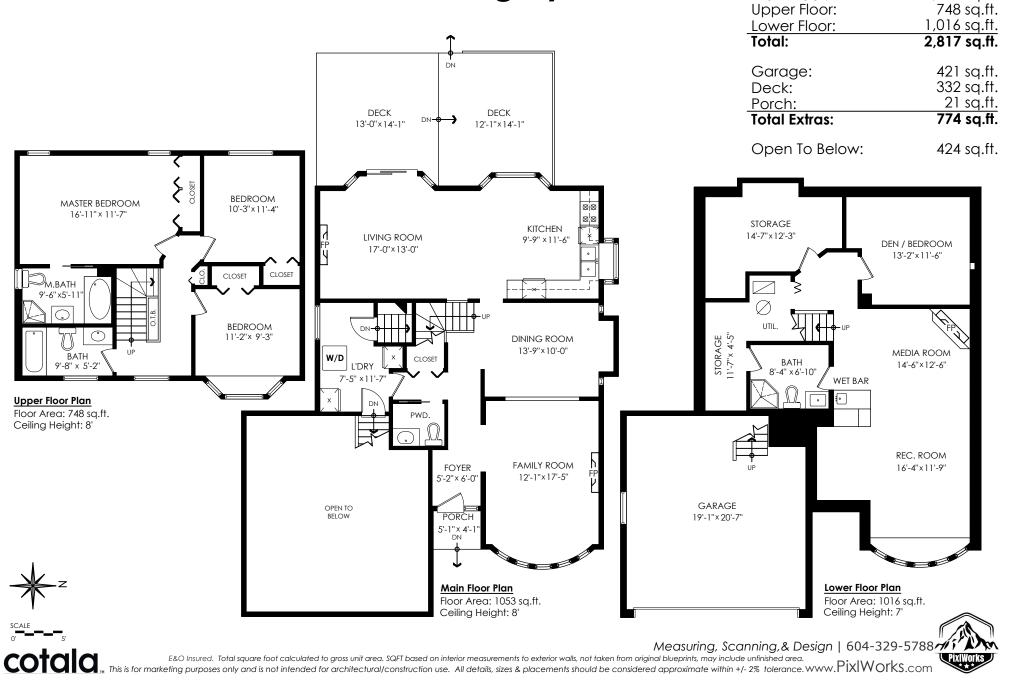

## 9399 214 St, Langley

1,053 sq.ft.

Main Floor:

Areas open to the floor below (also known as double height ceilings) are not considered living space because there is no floor.

| Main Floor:<br>Upper Floor:<br>Lower Floor:<br><b>Total:</b> | 1,053 sq.ft.<br>748 sq.ft.<br>1,016 sq.ft.<br><b>2,817 sq.ft</b> . | 9399 214 St,<br>Langley                                                                                                                                                                                                                                                                                                                                                                                                                                                                                                                                                                                                                                                                                                                                                                                                                                                                                                                                                                                                                                                                                                                                                                                                                                                                                                                                                                                                                                                                                                                                                                                                                                                                                                                                                                                                                                                                                                                                                                                                                                                                                                                                                                                                                                                                                                                                                                                                            |
|--------------------------------------------------------------|--------------------------------------------------------------------|------------------------------------------------------------------------------------------------------------------------------------------------------------------------------------------------------------------------------------------------------------------------------------------------------------------------------------------------------------------------------------------------------------------------------------------------------------------------------------------------------------------------------------------------------------------------------------------------------------------------------------------------------------------------------------------------------------------------------------------------------------------------------------------------------------------------------------------------------------------------------------------------------------------------------------------------------------------------------------------------------------------------------------------------------------------------------------------------------------------------------------------------------------------------------------------------------------------------------------------------------------------------------------------------------------------------------------------------------------------------------------------------------------------------------------------------------------------------------------------------------------------------------------------------------------------------------------------------------------------------------------------------------------------------------------------------------------------------------------------------------------------------------------------------------------------------------------------------------------------------------------------------------------------------------------------------------------------------------------------------------------------------------------------------------------------------------------------------------------------------------------------------------------------------------------------------------------------------------------------------------------------------------------------------------------------------------------------------------------------------------------------------------------------------------------|
| Garage:<br>Deck:<br><u>Porch:</u><br>Total Extras:           | 421 sq.ft.<br>332 sq.ft.<br>21 sq.ft.<br><b>774 sq.ft</b> .        |                                                                                                                                                                                                                                                                                                                                                                                                                                                                                                                                                                                                                                                                                                                                                                                                                                                                                                                                                                                                                                                                                                                                                                                                                                                                                                                                                                                                                                                                                                                                                                                                                                                                                                                                                                                                                                                                                                                                                                                                                                                                                                                                                                                                                                                                                                                                                                                                                                    |
| Open To Below:                                               |                                                                    | DECK<br>3'-0"x14'-1" DECK<br>12'-1"x14'-1"                                                                                                                                                                                                                                                                                                                                                                                                                                                                                                                                                                                                                                                                                                                                                                                                                                                                                                                                                                                                                                                                                                                                                                                                                                                                                                                                                                                                                                                                                                                                                                                                                                                                                                                                                                                                                                                                                                                                                                                                                                                                                                                                                                                                                                                                                                                                                                                         |
| MASTER BEDROOM<br>16-11"× 11-7"                              | 7'-5"                                                              | LIVING ROOM<br>17-07 × 13-07<br>UP<br>DINING ROOM<br>13-97 × 11-67<br>DINING ROOM<br>13-97 × 10-07<br>DINING ROOM<br>13-97 × 10-07 |
|                                                              | UPEN TO<br>BELOW                                                   | FOYER<br>FOYER<br>S-2"x 6-0"<br>PORCH<br>S-1"x 4-1"<br>PORCH<br>S-1"x 4-1"<br>PORCH<br>S-1"x 4-1"<br>PORCH<br>S-1"x 4-1"<br>PORCH<br>S-1"x 20-7"<br>GARAGE<br>19-1"x 20-7"<br>Ceiling Height: 8'<br>Ceiling Height: 8'                                                                                                                                                                                                                                                                                                                                                                                                                                                                                                                                                                                                                                                                                                                                                                                                                                                                                                                                                                                                                                                                                                                                                                                                                                                                                                                                                                                                                                                                                                                                                                                                                                                                                                                                                                                                                                                                                                                                                                                                                                                                                                                                                                                                             |