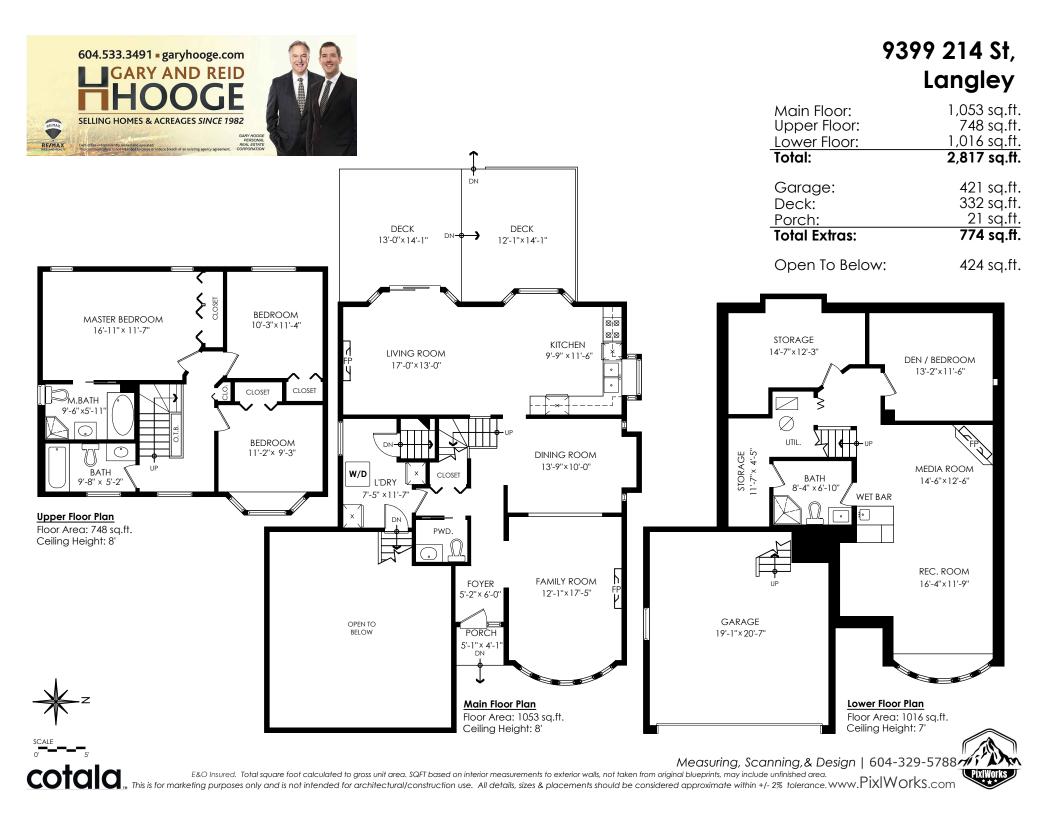

## 9399 214 St, Langley

1,053 sq.ft.

Main Floor:

Areas open to the floor below (also known as double height ceilings) are not considered living space because there is no floor.

| Main Floor:<br>Upper Floor:<br>Lower Floor:<br><b>Total:</b> | 1,053 sq.ft.<br>748 sq.ft.<br>1,016 sq.ft.<br><b>2,817 sq.ft</b> . | 9399 214 St,<br>Langley                                                                                                                                                                                                                                                                                                                                                                                                                                                                                                                                                                                                                                                                                                                                                                                                                                                                                                                                                                                                                                                                                                                                                                                                                                                                                                                                                                                                                                                                                                                                                                                                                                                                                                                                                                                                                                                                                                                                                                                                                                                                                                                                                                                                                                                                                                                                                                                                            |
|--------------------------------------------------------------|--------------------------------------------------------------------|------------------------------------------------------------------------------------------------------------------------------------------------------------------------------------------------------------------------------------------------------------------------------------------------------------------------------------------------------------------------------------------------------------------------------------------------------------------------------------------------------------------------------------------------------------------------------------------------------------------------------------------------------------------------------------------------------------------------------------------------------------------------------------------------------------------------------------------------------------------------------------------------------------------------------------------------------------------------------------------------------------------------------------------------------------------------------------------------------------------------------------------------------------------------------------------------------------------------------------------------------------------------------------------------------------------------------------------------------------------------------------------------------------------------------------------------------------------------------------------------------------------------------------------------------------------------------------------------------------------------------------------------------------------------------------------------------------------------------------------------------------------------------------------------------------------------------------------------------------------------------------------------------------------------------------------------------------------------------------------------------------------------------------------------------------------------------------------------------------------------------------------------------------------------------------------------------------------------------------------------------------------------------------------------------------------------------------------------------------------------------------------------------------------------------------|
| Garage:<br>Deck:<br><u>Porch:</u><br>Total Extras:           | 421 sq.ft.<br>332 sq.ft.<br>21 sq.ft.<br><b>774 sq.ft</b> .        |                                                                                                                                                                                                                                                                                                                                                                                                                                                                                                                                                                                                                                                                                                                                                                                                                                                                                                                                                                                                                                                                                                                                                                                                                                                                                                                                                                                                                                                                                                                                                                                                                                                                                                                                                                                                                                                                                                                                                                                                                                                                                                                                                                                                                                                                                                                                                                                                                                    |
| Open To Below:                                               |                                                                    | DECK<br>3'-0"x14'-1" DECK<br>12'-1"x14'-1"                                                                                                                                                                                                                                                                                                                                                                                                                                                                                                                                                                                                                                                                                                                                                                                                                                                                                                                                                                                                                                                                                                                                                                                                                                                                                                                                                                                                                                                                                                                                                                                                                                                                                                                                                                                                                                                                                                                                                                                                                                                                                                                                                                                                                                                                                                                                                                                         |
| MASTER BEDROOM<br>16-11"× 11-7"                              | 7'-5"                                                              | LIVING ROOM<br>17-07 × 13-07<br>UP<br>DINING ROOM<br>13-97 × 11-67<br>DINING ROOM<br>13-97 × 10-07<br>DINING ROOM<br>13-97 × 10-07 |
|                                                              | UPEN TO<br>BELOW                                                   | FOYER<br>FOYER<br>S-2"x 6-0"<br>PORCH<br>S-1"x 4-1"<br>PORCH<br>S-1"x 4-1"<br>PORCH<br>S-1"x 4-1"<br>PORCH<br>S-1"x 4-1"<br>PORCH<br>S-1"x 20-7"<br>GARAGE<br>19-1"x 20-7"<br>Ceiling Height: 8'<br>Ceiling Height: 8'                                                                                                                                                                                                                                                                                                                                                                                                                                                                                                                                                                                                                                                                                                                                                                                                                                                                                                                                                                                                                                                                                                                                                                                                                                                                                                                                                                                                                                                                                                                                                                                                                                                                                                                                                                                                                                                                                                                                                                                                                                                                                                                                                                                                             |