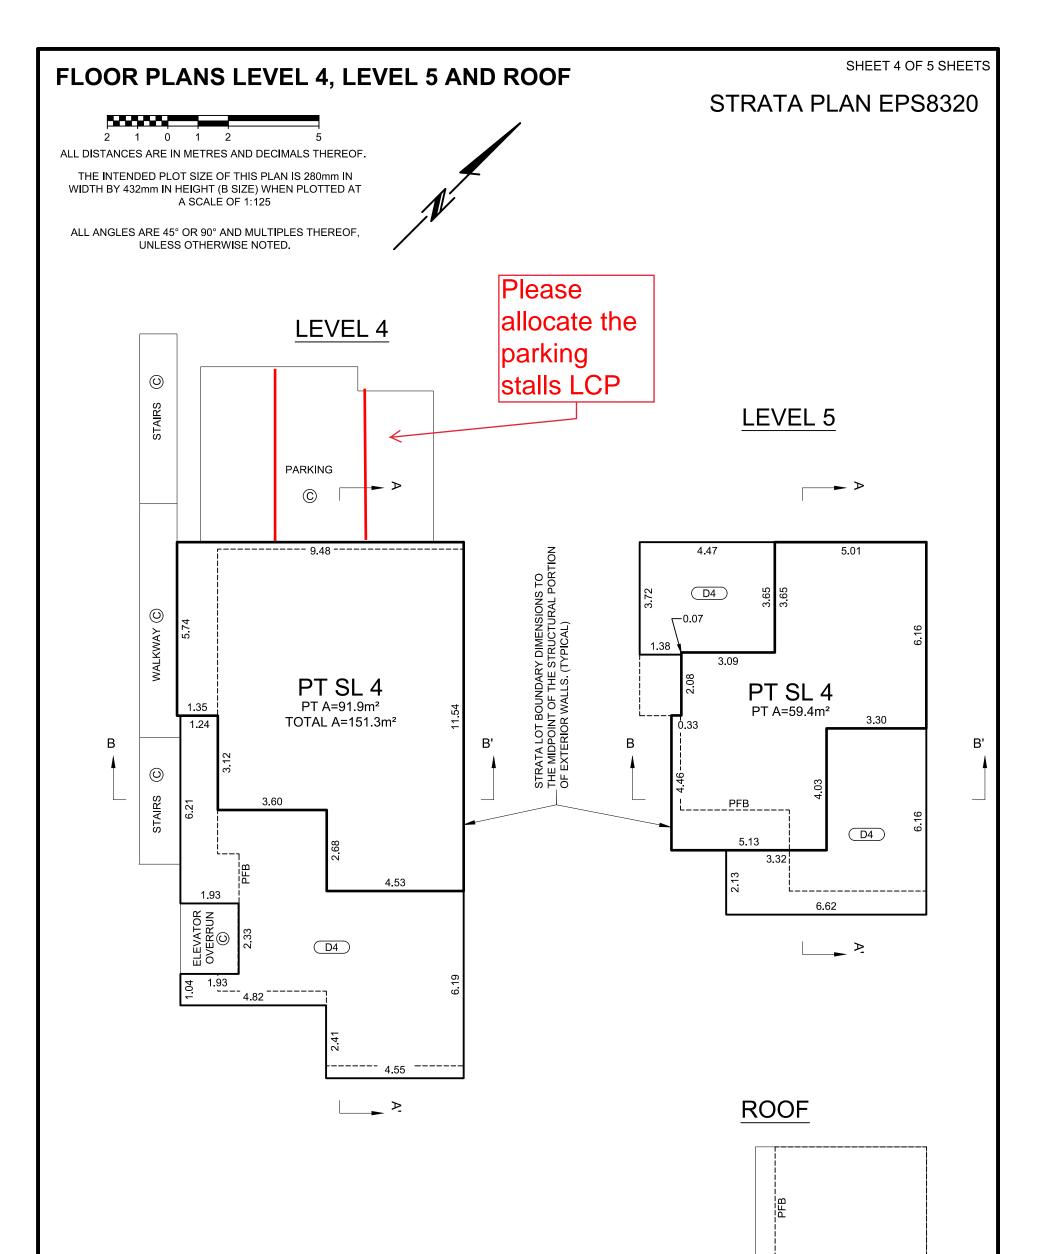

AREAS OF LIMITED COMMON PROPERTY DO NOT HAVE DESIGNATED UPPER VERTICAL EXTENT UNLESS OTHERWISE NOTED.

## bennett

LAND SURVEYING (COASTAL) LTD. BC LAND SURVEYORS 634 FARNHAM ROAD GIBSONS, BC VON 1V8 TEL 604-886-2531 www.bennettsurveys.com

JAVIER SIU, BCLS 2ND DAY OF FEBRUARY, 2022.

C:\USERS\ESIU\ONEDRIVE\WORK\90100.00-LOT-20-SOUTH-FLETCHER-ROAD-GIBSONS\90100.00-DRAWINGS\90100.00-FINAL STRATA\ST90100-F00.DWG