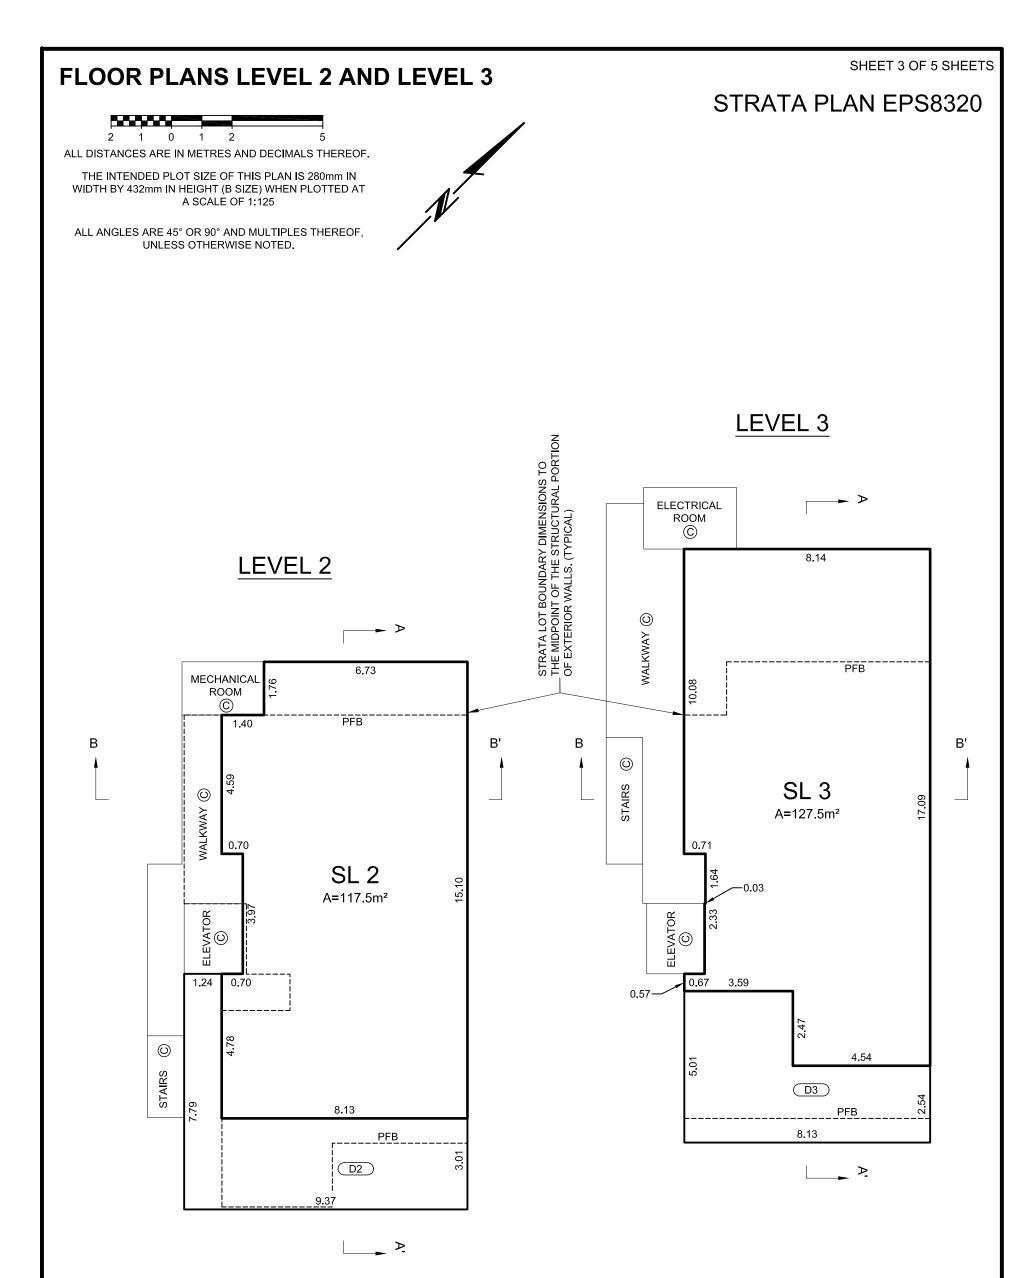

C:\USERS\ESIU\ONEDRIVE\WORK\90100.00-LOT-20-SOUTH-FLETCHER-ROAD-GIBSONS\90100.00-DRAWINGS\90100.00-FINAL STRATA\ST90100-F00.DWG