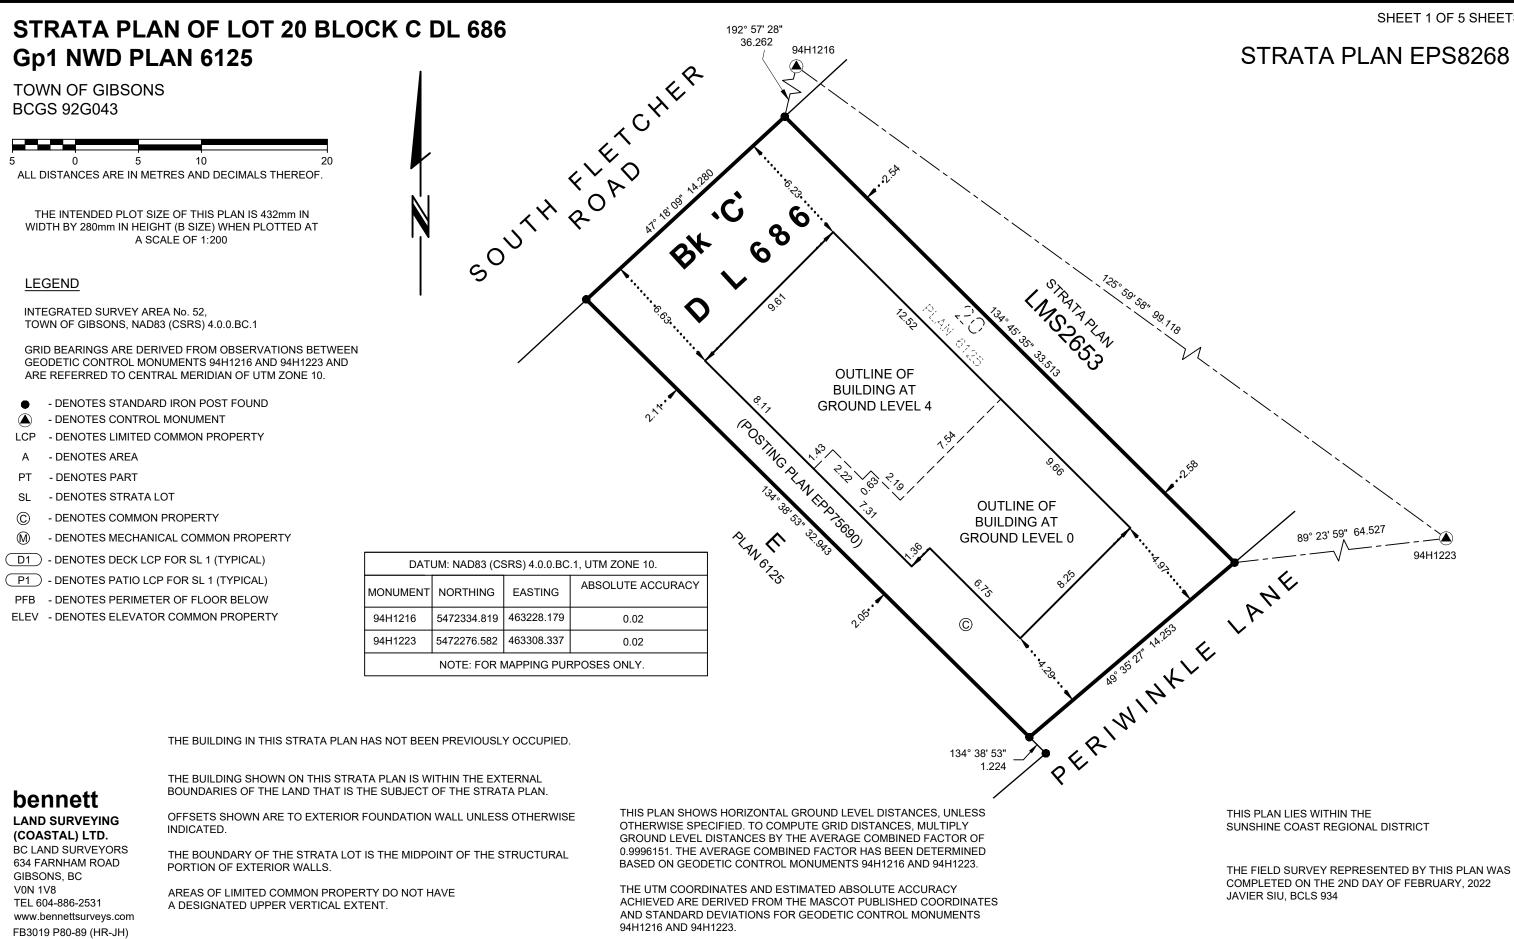

SHEET 1 OF 5 SHEETS

## STRATA PLAN EPS8268

COMPLETED ON THE 2ND DAY OF FEBRUARY, 2022

## bennett

LAND SURVEYING (COASTAL) LTD. BC LAND SURVEYORS 634 FARNHAM ROAD GIBSONS, BC VON 1V8 TEL 604-886-2531 www.bennettsurveys.com

JAVIER SIU, BCLS 2ND DAY OF FEBRUARY, 2022.

C:\USERS\ESIU\ONEDRIVE\WORK\90100.00-LOT-20-SOUTH-FLETCHER-ROAD-GIBSONS\90100.00-DRAWINGS\90100.00-FINAL STRATA\ST90100-F00.DWG