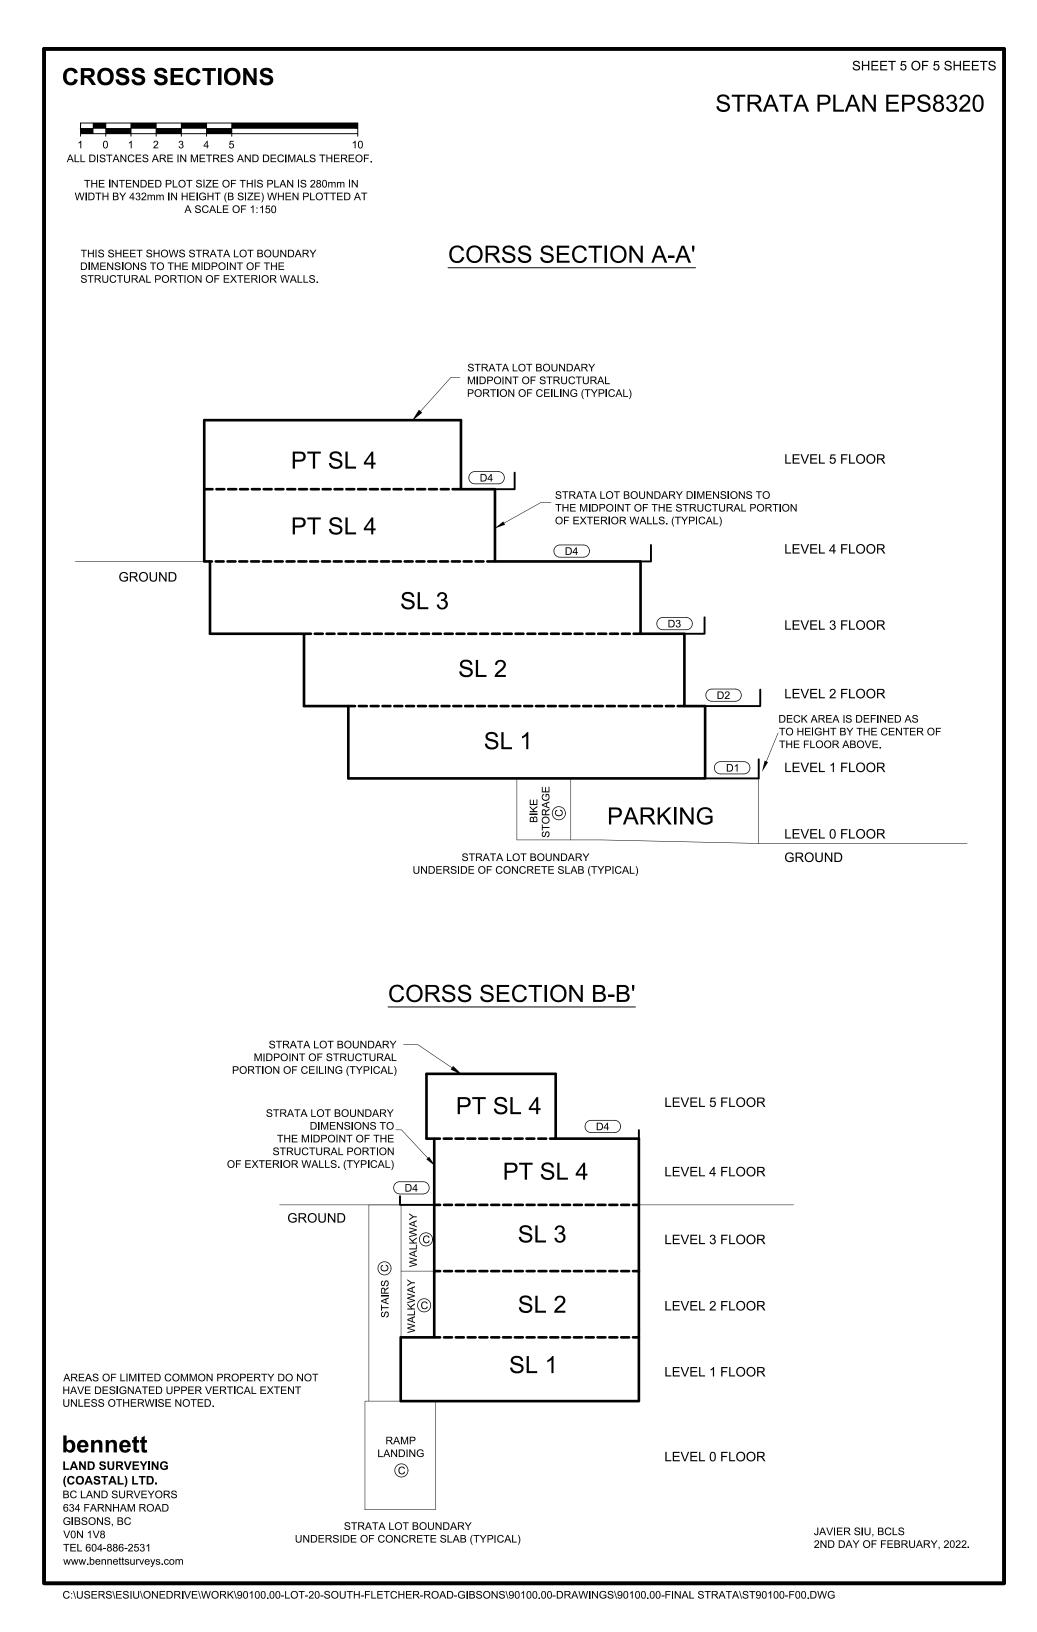

AREAS OF LIMITED COMMON PROPERTY DO NOT HAVE DESIGNATED UPPER VERTICAL EXTENT UNLESS OTHERWISE NOTED.

## bennett

LAND SURVEYING (COASTAL) LTD. BC LAND SURVEYORS 634 FARNHAM ROAD GIBSONS, BC VON 1V8 TEL 604-886-2531 www.bennettsurveys.com

JAVIER SIU, BCLS 2ND DAY OF FEBRUARY, 2022.

C:\USERS\ESIU\ONEDRIVE\WORK\90100.00-LOT-20-SOUTH-FLETCHER-ROAD-GIBSONS\90100.00-DRAWINGS\90100.00-FINAL STRATA\ST90100-F00.DWG