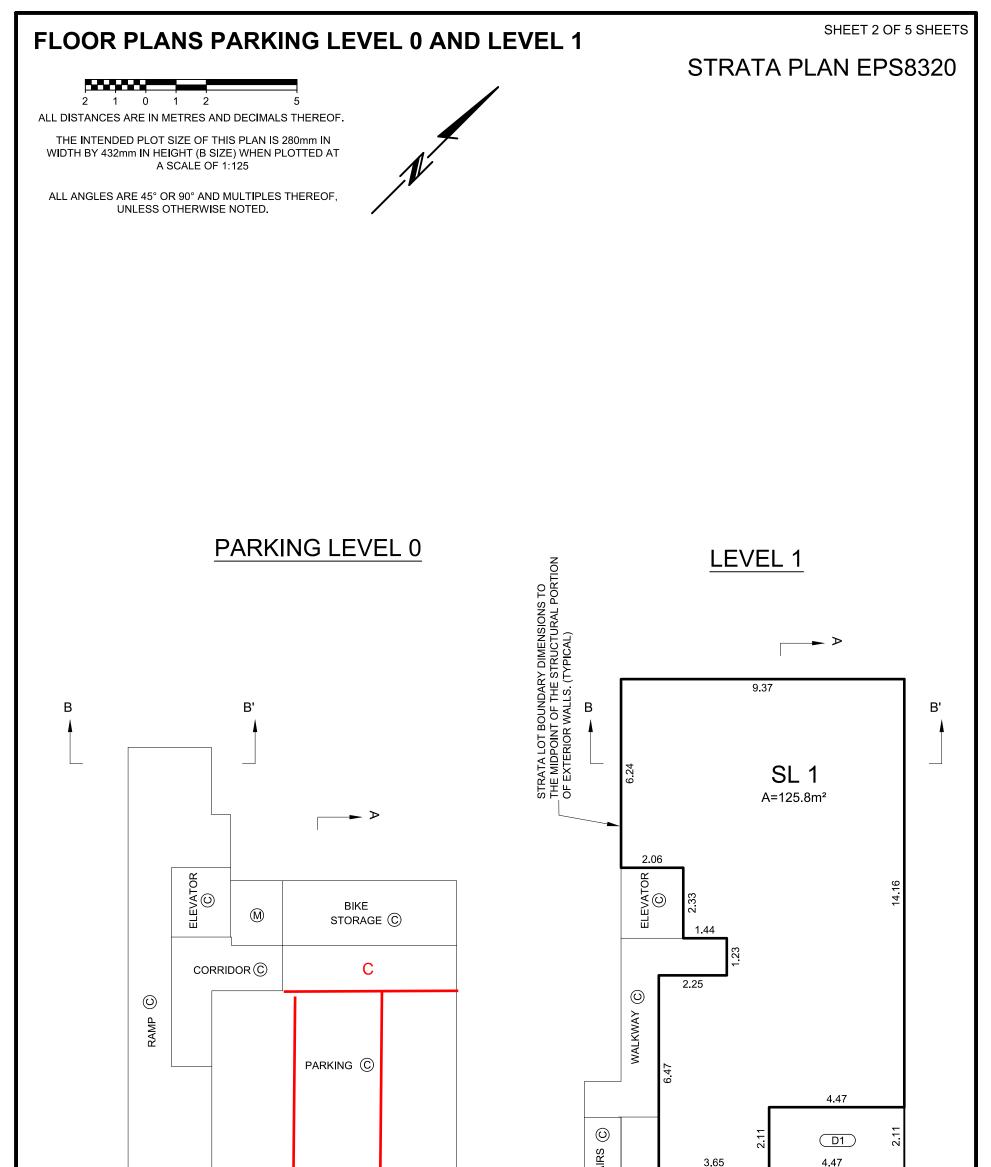

AREAS OF LIMITED COMMON PROPERTY DO NOT HAVE DESIGNATED UPPER VERTICAL EXTENT UNLESS OTHERWISE NOTED.

## bennett

LAND SURVEYING (COASTAL) LTD. BC LAND SURVEYORS 634 FARNHAM ROAD GIBSONS, BC VON 1V8 TEL 604-886-2531 www.bennettsurveys.com

JAVIER SIU, BCLS 2ND DAY OF FEBRUARY, 2022.

C:\USERS\ESIU\ONEDRIVE\WORK\90100.00-LOT-20-SOUTH-FLETCHER-ROAD-GIBSONS\90100.00-DRAWINGS\90100.00-FINAL STRATA\ST90100-F00.DWG