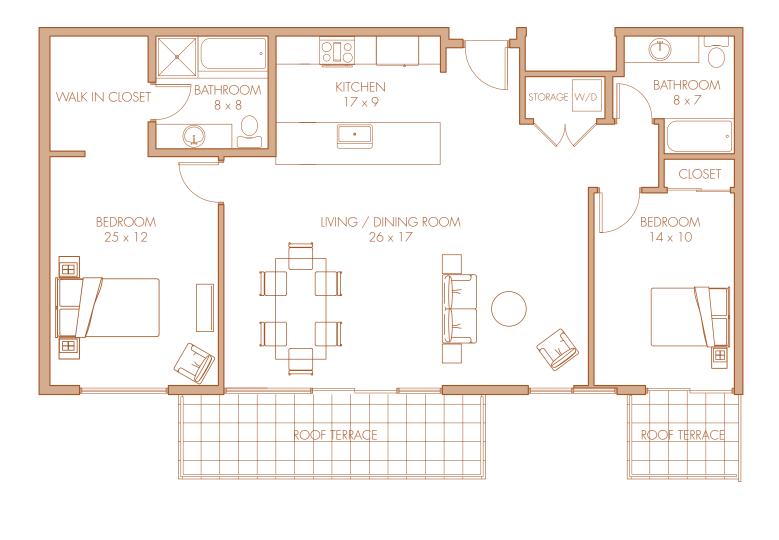

## PLAN • H

UNIT 407 2 BEDROOM + 2 BATH

|            | UNIT 407         |
|------------|------------------|
| FLOOR AREA | 1,239 sqf        |
| DECK AREA  | 1 <b>9</b> 2 sqf |
| TOTAL      | 1,431 sqf        |