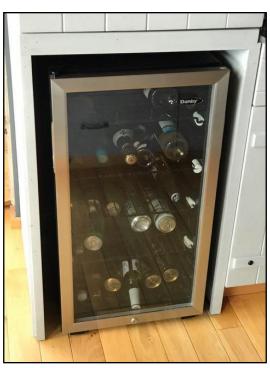

# Description

General: • Wine cooler

1041 Firbirn Rd, Roberts Creek, BC

153.

Major floor finishes: • Hardwood Flooring

154.

155.

1041 Firbirn Rd, Roberts Creek, BC December 4, 2017