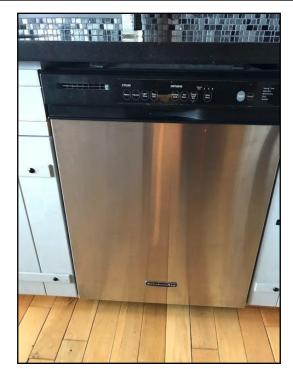

C December 4, 2017

INSULATION SUMMARY ROOFING STRUCTURE PLUMBING INTERIOR



164. Inspected

### Oven fuel:

• Electricity



165. Electricity

### Range fuel:

• Electricity

1041 Firbirn Rd, Roberts Creek, BC December 4, 2017

SUMMARY INSULATION STRUCTURE ELECTRICAL PLUMBING INTERIOR REFERENCE



166. Electricity



168. Electricity

Cooktop fuel: • Electricity

Appliances: Refrigerator



167. Electricity



169. Electricity

1041 Firbirn Rd, Roberts Creek, BC December 4, 2017

INSULATION SUMMARY STRUCTURE ELECTRICAL PLUMBING ROOFING INTERIOR REFERENCE



170. Refrigerator

Range hood



172. Range hood

• Dishwasher



171. Refrigerator



173. Range hood

1041 Firbirn Rd, Roberts Creek, BC December 4, 2017

INSULATION SUMMARY STRUCTURE ELECTRICAL PLUMBING ROOFING INTERIOR REFERENCE



174. Dishwasher

Microwave oven



www.truestarhomeinspections.com

175. Dishwasher



176. Microwave oven

# Laundry facilities:

Washer

1041 Firbirn Rd, Roberts Creek, BC December 4, 2017

INSULATION PLUMBING SUMMARY ROOFING STRUCTURE ELECTRICAL REFERENCE INTERIOR



177. Washer

Laundry tub



www.truestarhomeinspections.com

178. Washer



179. Laundry tub

• Dryer

1041 Firbirn Rd, Roberts Creek, BC December 4, 2017

PLUMBING SUMMARY INSULATION STRUCTURE ELECTRICAL INTERIOR REFERENCE



**180.** *Dryer* 

Vented to outside



www.truestarhomeinspections.com

**181.** *Dryer* 



182. Vented to outside

Kitchen ventilation: • Range hood Bathroom ventilation: • Exhaust fan

1041 Firbirn Rd, Roberts Creek, BC

December 4, 2017

www.truestarhomeinspections.com

SUMMARY

ROOFING

STRUCT