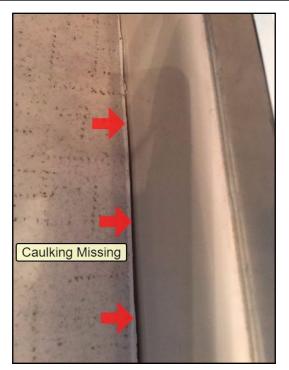

# Description

General: • Master Bathroom- Caulking Missing at Shower enclosure base. Improve

110.

112.

111.

113.

1041 Firbirn Rd, Roberts Creek, BC December 4, 2017

STRUCTURE ELECTRICAL INSULATION INTERIOR SUMMARY ROOFING REFERENCE PLUMBING