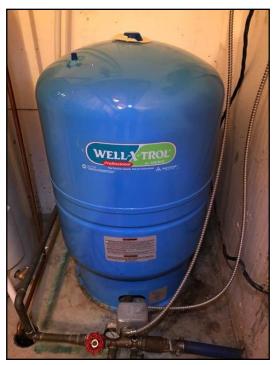

1041 Firbirn Rd, Roberts Creek, BC December 4, 2017 www.truestarhomeinspections.com

SUMMARY ROOFING STRUCTURE **PLUMBING** REFERENCE

152. ABS plastic

Pumps: • Well water Pump -Not Inspected Floor drain location: • Near water heater Water treatment system: • Carbon filter