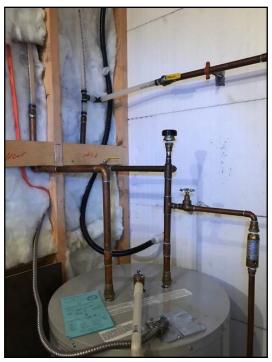

### Supply piping in building:

• Copper

1041 Firbirn Rd, Roberts Creek, BC December 4, 2017

INSULATION SUMMARY STRUCTURE PLUMBING REFERENCE

139. Copper

### • PEX (cross-linked Polyethylene)

**140.** PEX (cross-linked Polyethylene)

**141.** PEX (cross-linked Polyethylene)

SUMMARY

Report No. 1159

1041 Firbirn Rd, Roberts Creek, BC December 4, 2017

INSULATION STRUCTURE ROOFING PLUMBING REFERENCE