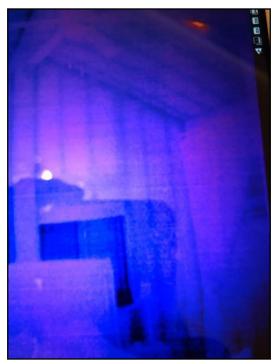

Wall insulation material:

• Glass fiber

104. Glass fiber

106. Glass fiber

105. Glass fiber

107. Glass fiber

SUMMARY

1041 Firbirn Rd, Roberts Creek, BC ROOFING

STRUCTURE ELECTRICAL

December 4, 2017

INSULATION

REFERENCE

109. Glass fiber

Foundation wall insulation material: • Insulated Concrete Forms

Floor above basement/crawlspace insulation material: • None found