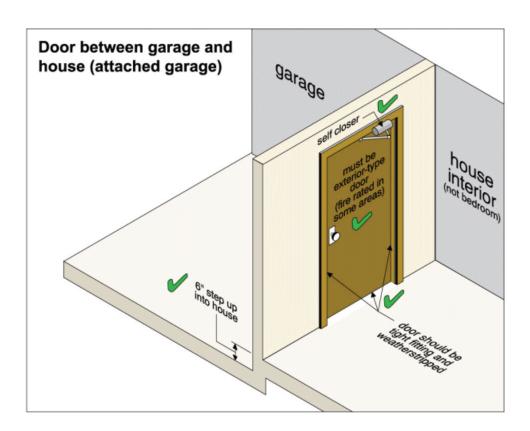

SUMMARY

Report No. 1159

1041 Firbirn Rd, Roberts Creek, BC December 4, 2017

STRUCTURE ELECTRICAL INTERIOR REFERENCE

www.truestarhomeinspections.com

**GARAGE \ Door between garage and living space** 

16. Condition: • Ensure Mandoor is self closing tightly.

Implication(s): Safety Issue

Location: Center First Floor Garage

ROOFING

Task: Monitor Time: ASAP

**END OF REPORT** 