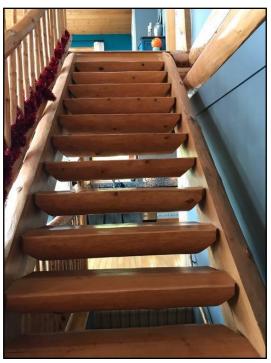

# Stairs and railings:

• Inspected

188. Inspected

• Inspected

1041 Firbirn Rd, Roberts Creek, BC December 4, 2017

SUMMARY ROOFING STRUCTURE ELECTRICAL INSULATION **PLUMBING** INTERIOR REFERENCE

www.truestarhomeinspections.com