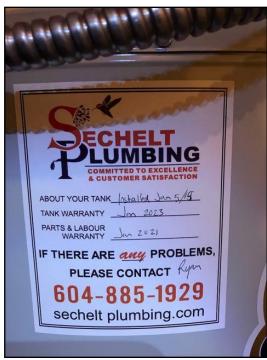

#### Water heater manufacturer:

• Bradford White

145. Bradford White

147. Bradford White

146. Bradford White

148. Bradford White

1041 Firbirn Rd, Roberts Creek, BC December 4, 2017

SUMMARY ROOFING STRUCTURE **PLUMBING** REFERENCE

149. Bradford White

Tank capacity: • 47 gal

Water heater approximate age: • 2 years Water heater failure probability: • Low Waste and vent piping in building:

• ABS plastic

150. ABS plastic

151. ABS plastic