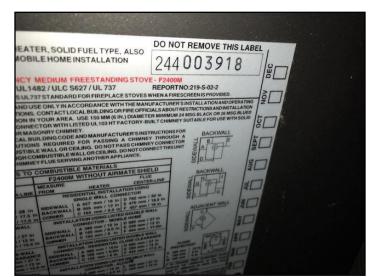

**Exhaust venting method:** • Direct vent

Approximate age: • 13 years

Main fuel shut off at: • Utility room

Chimney/vent: • Metal Chimney liner: • Metal

Combustion air source: • Outside

www.truestarhomeinspections.com

#### **WOOD STOVE \ Cabinet, door and clearances**

12. Condition: • WETT Inspection (Wood Energy Technology Transfer)-

Is recommended in order to obtain adequate house insurance coverage.

Request previous WETT Certificate from Owner and verify compliance with insurance broker.