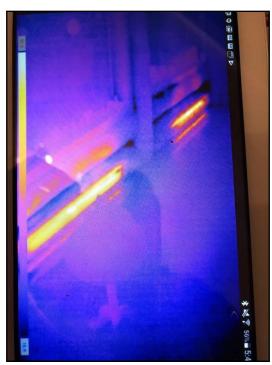

### • Wood stove

96. Wood stove

95. Electric baseboard heaters

97. Wood stove

1041 Firbirn Rd, Roberts Creek, BC December 4, 2017

SUMMARY ROOFING STRUCTURE ELECTRICAL HEATING REFERENCE

98. Wood stove

Heat distribution: • Baseboards

**Exhaust venting method:** • Direct vent

Approximate age: • 13 years

Main fuel shut off at: • Utility room

Chimney/vent: • Metal Chimney liner: • Metal

Combustion air source: • Outside

www.truestarhomeinspections.com

### **CHIMNEY AND VENT \ Inspect/sweep chimney**

11. Condition: • Inspect (and/sweep if needed) before using

Implication(s): Fire hazard Location: East Exterior Wall

Task: Service Clean Time: Less than 1 year