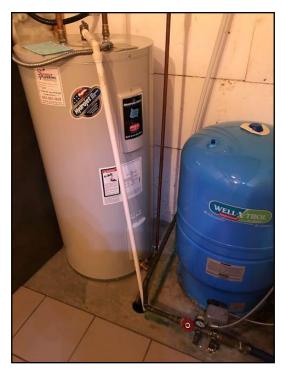

#### Water heater manufacturer:

• Bradford White

145. Bradford White

147. Bradford White

146. Bradford White

148. Bradford White

1041 Firbirn Rd, Roberts Creek, BC December 4, 2017

SUMMARY ROOFING STRUCTURE **PLUMBING** REFERENCE

149. Bradford White

Tank capacity: • 47 gal

Water heater approximate age: • 2 years Water heater failure probability: • Low Waste and vent piping in building:

• ABS plastic

150. ABS plastic

151. ABS plastic

1041 Firbirn Rd, Roberts Creek, BC December 4, 2017 www.truestarhomeinspections.com

SUMMARY ROOFING STRUCTURE **PLUMBING** REFERENCE

152. ABS plastic

Pumps: • Well water Pump -Not Inspected Floor drain location: • Near water heater Water treatment system: • Carbon filter