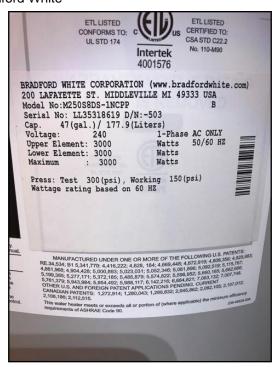

#### Water heater manufacturer:

• Bradford White

145. Bradford White

147. Bradford White

146. Bradford White

148. Bradford White

1041 Firbirn Rd, Roberts Creek, BC December 4, 2017

SUMMARY ROOFING STRUCTURE **PLUMBING** REFERENCE

149. Bradford White

Tank capacity: • 47 gal

Water heater approximate age: • 2 years Water heater failure probability: • Low Waste and vent piping in building:

• ABS plastic

150. ABS plastic

151. ABS plastic