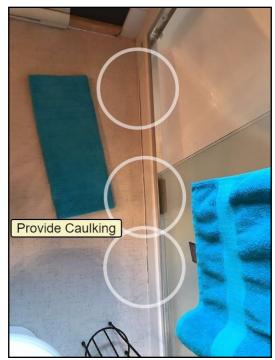

# Description

General: • Master Bathroom- Caulking Missing at Shower enclosure base. Improve

110.

112.

111.

113.

1041 Firbirn Rd, Roberts Creek, BC December 4, 2017

STRUCTURE ELECTRICAL INSULATION INTERIOR SUMMARY ROOFING REFERENCE PLUMBING