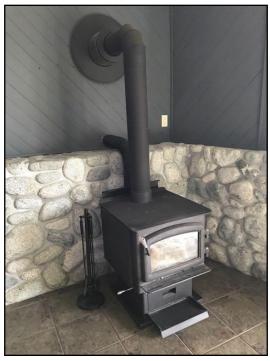

### • Wood stove

96. Wood stove

95. Electric baseboard heaters

97. Wood stove

1041 Firbirn Rd, Roberts Creek, BC December 4, 2017

SUMMARY ROOFING STRUCTURE ELECTRICAL HEATING REFERENCE

98. Wood stove

Heat distribution: • Baseboards

**Exhaust venting method:** • Direct vent

Approximate age: • 13 years

Main fuel shut off at: • Utility room

Chimney/vent: • Metal Chimney liner: • Metal

Combustion air source: • Outside

www.truestarhomeinspections.com

#### **WOOD STOVE \ Cabinet, door and clearances**

12. Condition: • WETT Inspection (Wood Energy Technology Transfer)-

Is recommended in order to obtain adequate house insurance coverage.

Request previous WETT Certificate from Owner and verify compliance with insurance broker.