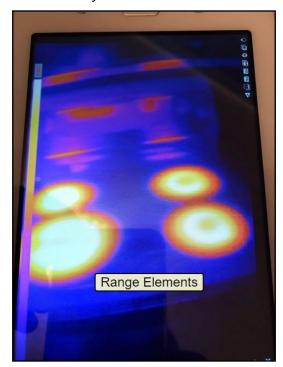

### Range fuel:

• Electricity

1041 Firbirn Rd, Roberts Creek, BC December 4, 2017

SUMMARY INSULATION STRUCTURE ELECTRICAL PLUMBING INTERIOR REFERENCE

166. Electricity

168. Electricity

Cooktop fuel: • Electricity

Appliances: Refrigerator

167. Electricity

169. Electricity

1041 Firbirn Rd, Roberts Creek, BC December 4, 2017

INSULATION SUMMARY STRUCTURE ELECTRICAL PLUMBING ROOFING INTERIOR REFERENCE

170. Refrigerator

Range hood