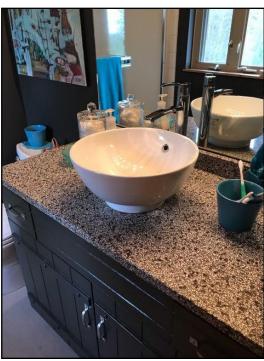

# Description

General: • Master Bathroom- Caulking Missing at Shower enclosure base. Improve

110.

112.

111.

113.

1041 Firbirn Rd, Roberts Creek, BC December 4, 2017

STRUCTURE ELECTRICAL INSULATION INTERIOR SUMMARY ROOFING REFERENCE PLUMBING