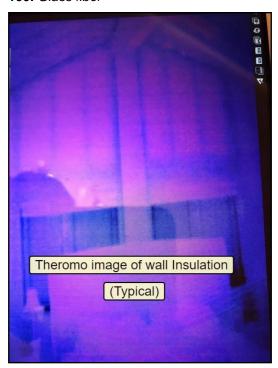

Wall insulation material:

• Glass fiber

104. Glass fiber

106. Glass fiber

105. Glass fiber

107. Glass fiber

SUMMARY

1041 Firbirn Rd, Roberts Creek, BC ROOFING