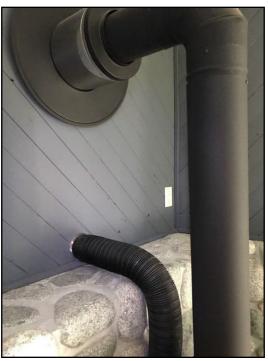

### • Wood stove

96. Wood stove

95. Electric baseboard heaters

97. Wood stove

1041 Firbirn Rd, Roberts Creek, BC December 4, 2017

SUMMARY ROOFING STRUCTURE ELECTRICAL HEATING REFERENCE

98. Wood stove

Heat distribution: • Baseboards

**Exhaust venting method:** • Direct vent

Approximate age: • 13 years

Main fuel shut off at: • Utility room

Chimney/vent: • Metal Chimney liner: • Metal

Combustion air source: • Outside

www.truestarhomeinspections.com

#### **WOOD STOVE \ Cabinet, door and clearances**

12. Condition: • WETT Inspection (Wood Energy Technology Transfer)-

Is recommended in order to obtain adequate house insurance coverage.

Request previous WETT Certificate from Owner and verify compliance with insurance broker.