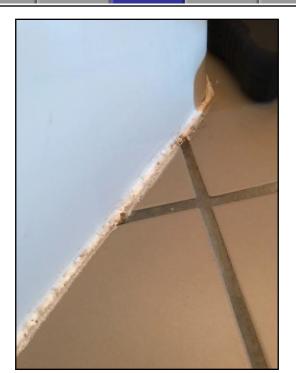

# Description

General: • Master Bathroom- Caulking Missing at Shower enclosure base. Improve

110.

112.

111.

113.

1041 Firbirn Rd, Roberts Creek, BC December 4, 2017

STRUCTURE ELECTRICAL INSULATION INTERIOR SUMMARY ROOFING REFERENCE PLUMBING