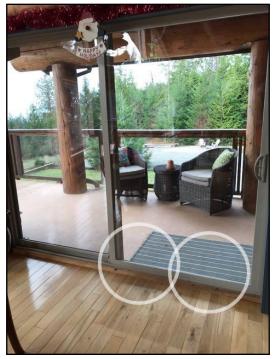

#### **DOORS \ Doors and frames**

15. Condition: • Stiff

Sliding door on deck difficult to operate, and lock inoperable

Implication(s): Reduced operability Location: East First Floor Kitchen

Task: Improve and repair Time: Less than 1 year