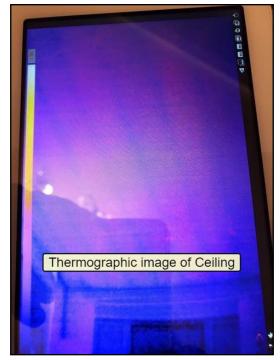

### Attic/roof insulation material:

• Glass fiber

100. Glass fiber

102. Glass fiber

101. Glass fiber

103. Glass fiber

SUMMARY

1041 Firbirn Rd, Roberts Creek, BC ROOFING