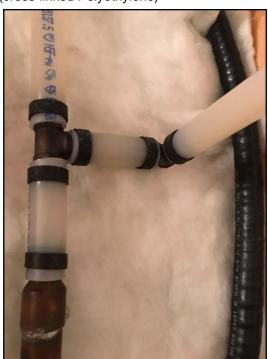

### • PEX (cross-linked Polyethylene)

**140.** PEX (cross-linked Polyethylene)

**141.** PEX (cross-linked Polyethylene)

SUMMARY

Report No. 1159

1041 Firbirn Rd, Roberts Creek, BC December 4, 2017

INSULATION STRUCTURE ROOFING PLUMBING REFERENCE

www.truestarhomeinspections.com

**142.** PEX (cross-linked Polyethylene)