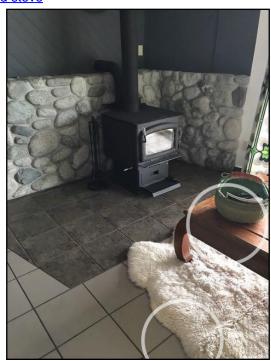

### • Wood stove

96. Wood stove

95. Electric baseboard heaters

97. Wood stove

1041 Firbirn Rd, Roberts Creek, BC December 4, 2017

SUMMARY ROOFING STRUCTURE ELECTRICAL HEATING REFERENCE

98. Wood stove

Heat distribution: • Baseboards

**Exhaust venting method:** • Direct vent

Approximate age: • 13 years

Main fuel shut off at: • Utility room

Chimney/vent: • Metal Chimney liner: • Metal

Combustion air source: • Outside

www.truestarhomeinspections.com

#### **WOOD STOVE \ Cabinet, door and clearances**

12. Condition: • WETT Inspection (Wood Energy Technology Transfer)-

Is recommended in order to obtain adequate house insurance coverage.

Request previous WETT Certificate from Owner and verify compliance with insurance broker.