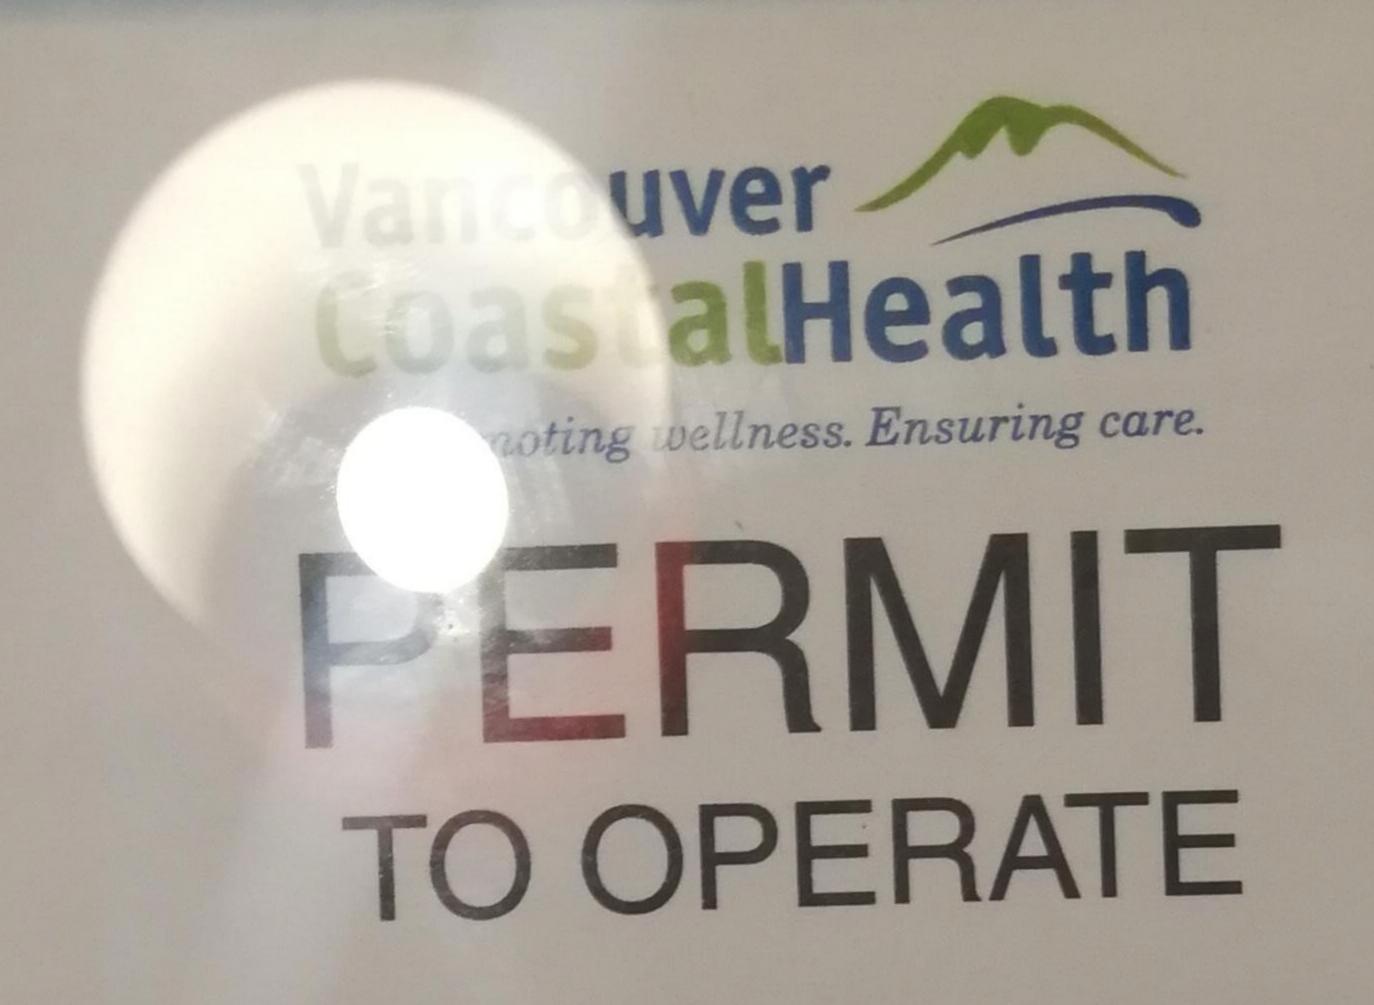

## Food Service Establishment With 50 Seats or Less

Facility Number:

FA03345

Name of Facility:

Hong Kong Sun Cafe

Address:

26-900 Gibsons Way

Gibsons BC V0N 1V7

Chris Morse,

Environmental Health Officer

This permit must be displayed in a conspicuous place and is nontransferab