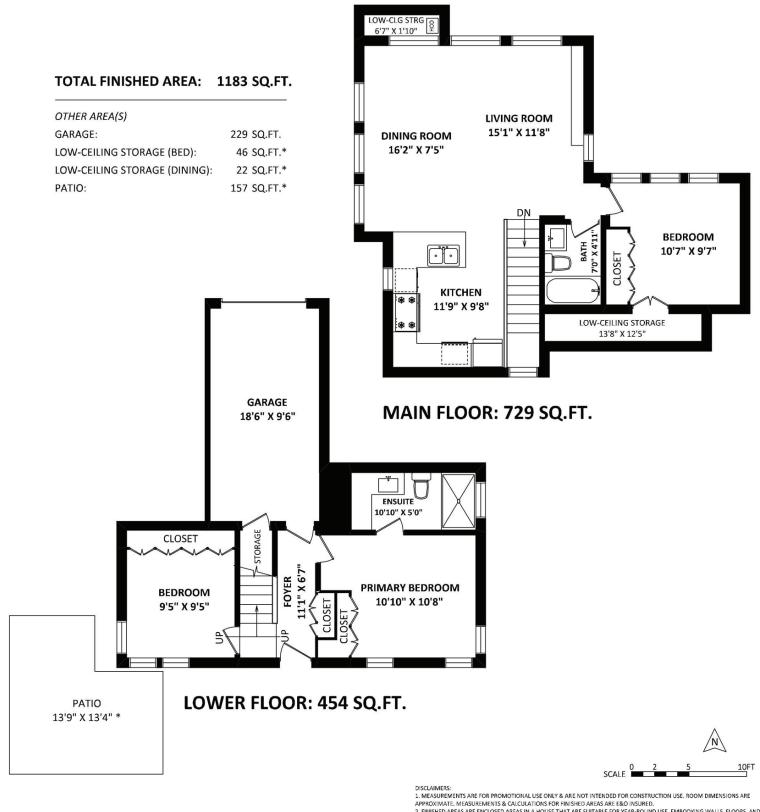

1. MENSIONEMENTS ANE FOR PROMOTIONAL USE ONLY & ARE NOT INTERVIED FOR CONSTRUCTION SERVICES, ROUM DIMENSIONS ARE
APPROXIMATE. MESSUREMENTS & CALCULATIONS FOR FINISHED AREAS ARE REO INSURED.
2. FINISHED AREAS ARE ENCLOSED AREAS IN A HOUSE THAT ARE SUITABLE FOR YEAR-ROUND USE, EMBODYING WALLS, FLOORS, AND
CEILINGS THAT ARE SIMILAR TO THE REST OF THE HOUSE. (ANSI 2765-2013)
3. FOR ATTACHED SINGLE-FAMILY HOUSES. THE FINISHED SUARE FOOTAGE OF EACH LEVEL IS CALCULATED TO THE EXTERIOR
FINISHED SURFACE OF THE OUTSIDE WALL OR FROM THE CENTERLINES BETWEEN HOUSES. (ANSI 2765-2013)

A THIS FLOOR PLAN MAY ONLY BE REPRODUCED WITH PERMISSION OF THE REALTOR(S) ON THIS FLOOR PLAN. \* ANY MEASUREMENTS WITH AN ASTERISK (\*) ARE APPROXIMATE AND FOR ILLUSTRATION PURPOSES ONLY AND ARE NOT E&O INSURED.