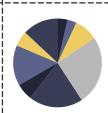

## **GETTING AROUND**

The following scores, calculated out of 100, show how easy it is to get around this community without a vehicle.

**TRANSIT SCORE** 

Learn more at www.walkscore.com