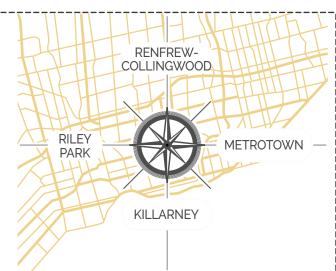

# KILLARNEY RIDGE

COMMUNITY **PROFILE** 

- Killarney Ridge is a neighbourhood that is home to a vast array of residents, from professional commuters to families that spend their weekends taking advantage of all the area has to offer.
- Just minutes from Earles Park, Norquay Park and Killarney Park, get ready to enjoy walking and biking trips through abundant park space that is perfect for spontaneous picnics and outdoor fun in the sun.
- This home is conveniently located near a variety of transit options, including major roads and the Joyce-Collingwood Skytrain Station, which offers buses and trains that ease commuters in and out of the downtown core, making this community ideal for those who need to get around the

**LOCATION** 