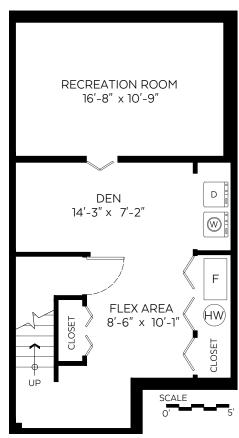

#### Lower Floor Plan

Floor Area: 592 sq.ft. Ceiling Height: 7.5 ft.

Floor Area: 600 sq.ft. Ceiling Height: 8 ft.