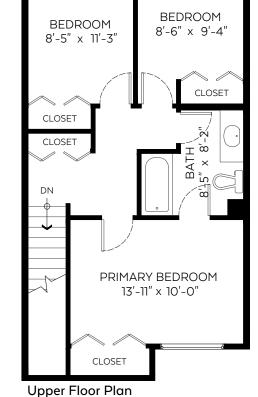

#### #108-1950 Cedar Village Crescent, North Vancouver, B.C.

| Total:                      | 1,784 sq.ft.             |
|-----------------------------|--------------------------|
| Lower Floor:                | 592 sq.ft.               |
| Main Floor:<br>Upper Floor: | 592 sq.ft.<br>600 sq.ft. |
|                             |                          |