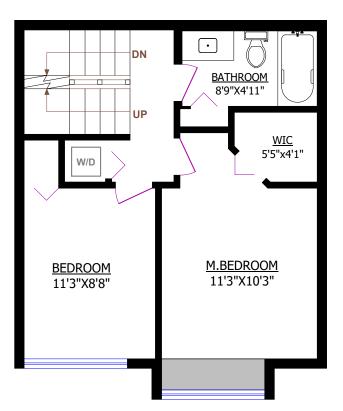

## <u>#9 - 1027 LYNN VALLEY ROAD</u> <u>NORTH VANCOUVER</u>

| TOTALS*                 |              |
|-------------------------|--------------|
| Main Floor (finished):  | 453 sq.ft.   |
| Upper Level (finished): | 453 sq.ft.   |
| Top Level (finished):   | 96 sq.ft.    |
| TOTAL FINISHED:         | 1,002 sq.ft. |
| TOTAL UNFINISHED:       | 0 sq.ft.     |
| GRAND TOTAL:            | 1,002 sq.ft. |

\* Measured to exterior of walls and to the middle of the common walls \* These measurements are not taken from the Strata Plan.

**UPPER LEVEL** 