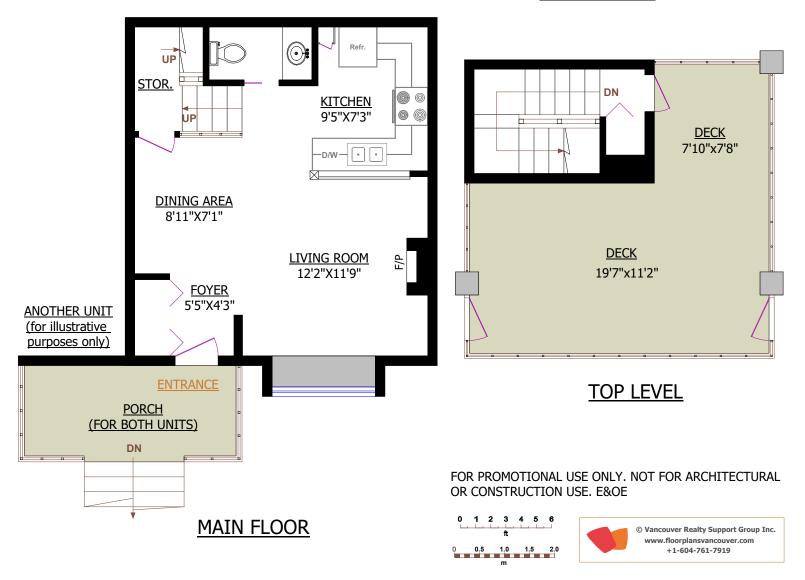

## <u>#9 - 1027 LYNN VALLEY ROAD</u> <u>NORTH VANCOUVER</u>

| TOTALS*                 |              |
|-------------------------|--------------|
| Main Floor (finished):  | 453 sq.ft.   |
| Upper Level (finished): | 453 sq.ft.   |
| Top Level (finished):   | 96 sq.ft.    |
| TOTAL FINISHED:         | 1,002 sq.ft. |
| TOTAL UNFINISHED:       | 0 sq.ft.     |
| GRAND TOTAL:            | 1,002 sq.ft. |

\* Measured to exterior of walls and to the middle of the common walls \* These measurements are not taken from the Strata Plan.

**UPPER LEVEL** 