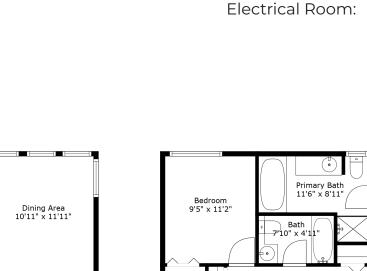

## TOTAL INTERIOR:1,742 SQ.FT.Floor 1:943 SqFtFloor 2:799 SqFtGarage:219 SqFtCovered Patio:179 SqFt

27 SqFt

20 SqFt

Storage:

stilhavn

**REAL ESTATE SERVICES** 

Floor 2

Floor 1

Measured on 2025.04.11

Total square foot calculated to gross unit area. SOFT based on interior measurements to exterior walls, not taken from original blueprints, may include unfinished area. This is for marketing purposes only and is not intended for architectural/construction use. All details, sizes & placements should be considered approximate within +/-2% tolerance.