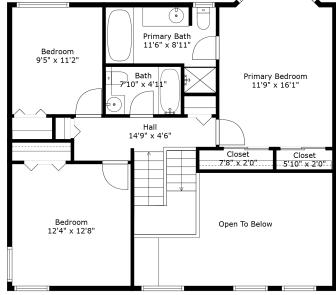

## TOTAL INTERIOR:1,742 SQ.FT.Floor 1:943 SqFtFloor 2:799 SqFtGarage:219 SqFtCovered Patio:179 SqFt

27 SqFt

20 SqFt

Storage:

stilhavn

**REAL ESTATE SERVICES** 

Floor 2

Floor 1

Measured on 2025.04.11

Total square foot calculated to gross unit area. SOFT based on interior measurements to exterior walls, not taken from original blueprints, may include unfinished area. This is for marketing purposes only and is not intended for architectural/construction use. All details, sizes & placements should be considered approximate within +/-2% tolerance.