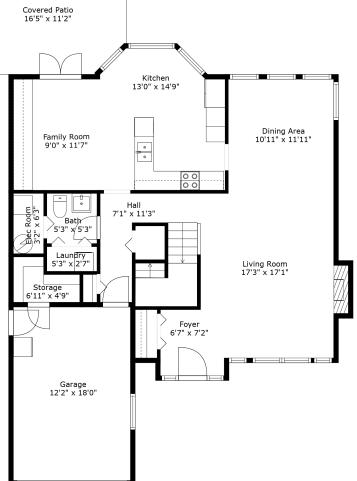

## TOTAL INTERIOR:1,742 SQ.FT.Floor 1:943 SqFtFloor 2:799 SqFtGarage:219 SqFtCovered Patio:179 SqFt

27 SqFt

20 SqFt

Storage:

stilhavn

**REAL ESTATE SERVICES** 

Floor 2

Floor 1

Measured on 2025.04.11

Total square foot calculated to gross unit area. SOFT based on interior measurements to exterior walls, not taken from original blueprints, may include unfinished area. This is for marketing purposes only and is not intended for architectural/construction use. All details, sizes & placements should be considered approximate within +/-2% tolerance.