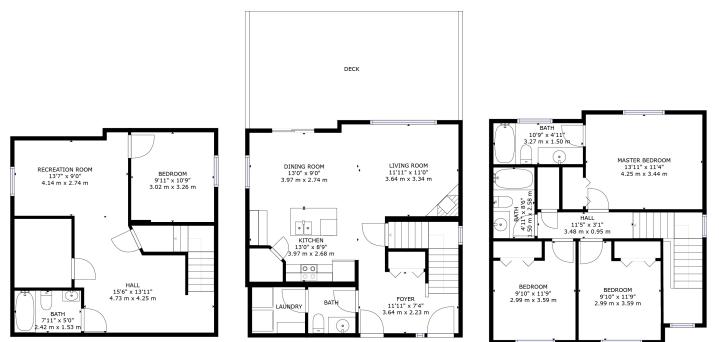

# 3DR.tours

### Floor Plan // Room Dimensions



FLOOR 1

FLOOR 2

FLOOR 3

#### \*Disclaimer

3DR. Tours has taken utmost care in the accuracy of these measurements to RECA standards based upon the reliability of the equipment used and expertise of their personnel. However, 3DR. Tours cannot be responsible to provide an exact measurement and final measurements may vary to +/- 1 percent. Further, 3DR. Tours disclaims any liability for loss, damage, or manipulation relating to the information and data provided and it's use from here on.

## 3DR.tours

## Notes // Documentation

| Name:                     | Jamelle Alexander       |
|---------------------------|-------------------------|
| Property Address:         | 3756 12 Street          |
| Date Measured (mm/dd/yy): | 7/17/20                 |
| Measurement Equipment:    | Lasers an