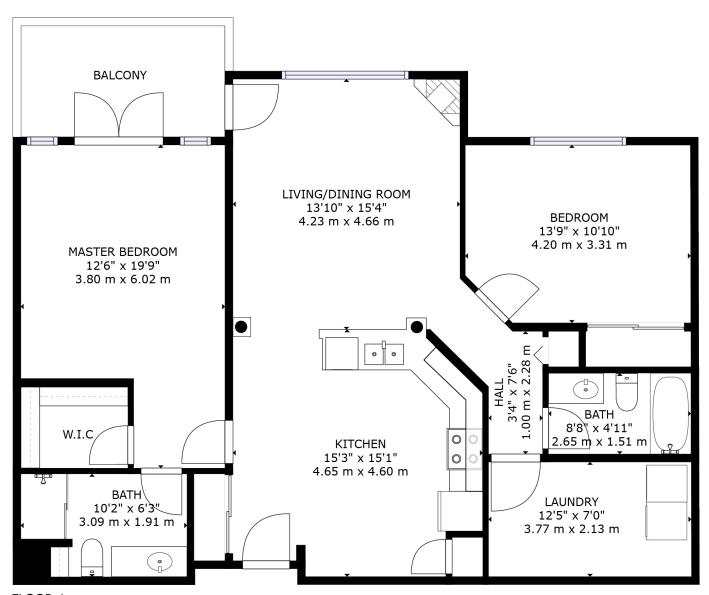

## Floor Plan // Room Dimensions

FLOOR 1

<sup>\*</sup>Disclaimer

|                      | Metric (m²) | Imperial (ft²) |
|----------------------|-------------|----------------|
| Total RMS:           | 104.8       | 1128           |
| Floor 1 (Main level) | 104.8       | 1128           |
| Floor 2              | 0.0         | 0              |
| Floor 3              | 0.0         | 0              |
| Floor 4              |             | 0              |
| Floor 5              |             | 0              |
| Other                |             | 0              |