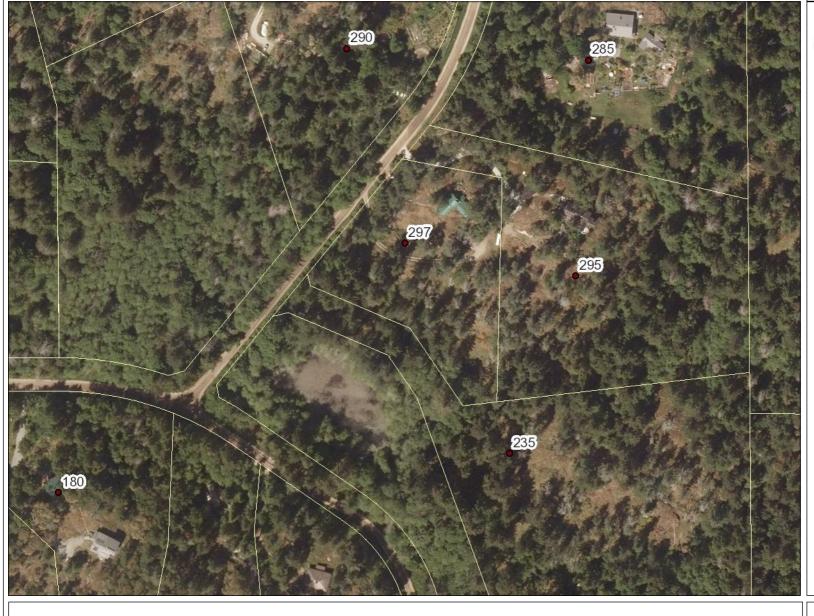

## **Map Title**

## LEGEND Operational Layers

Civic Address

114.7 0 57.3 114.7 Meters

 $WGS\_1984\_Web\_Mercator\_Auxiliary\_Sphere \\ @ Islands Trust$ 

1:2,257

March 18, 2024

DISCLAIMER: This map is for general reference only. Data layers that appear on this map may or may not be accurate, current, or otherwise reliable. Islands Trust makes no representations of any kind, including but not limited to, the warranties of merchantability, or fitness for a particular use, nor are any such warranties to be implied with respect to the data on this map.