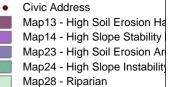

## **Map Title**

## **LEGEND Operational Layers**

Non-Village Commercial & G

Shoreline - Foreshore Shoreline - On-land portion

Community Well Capture Zon Island Villages

Metchosin Soils (Map23)

114.7 57.3 114.7 Meters

WGS\_1984\_Web\_Mercator\_Auxiliary\_Sphere © Islands Trust

1:2,257 March 18, 2024

DISCLAIMER: This map is for general reference only. Data layers that appear on this map may or may not be accurate, current, or otherwise reliable. Islands Trust makes no representations of any kind, including but not limited to, the warranties of merchantability, or fitness for a particular use, nor are any such warranties to be implied with respect to the data on this map.