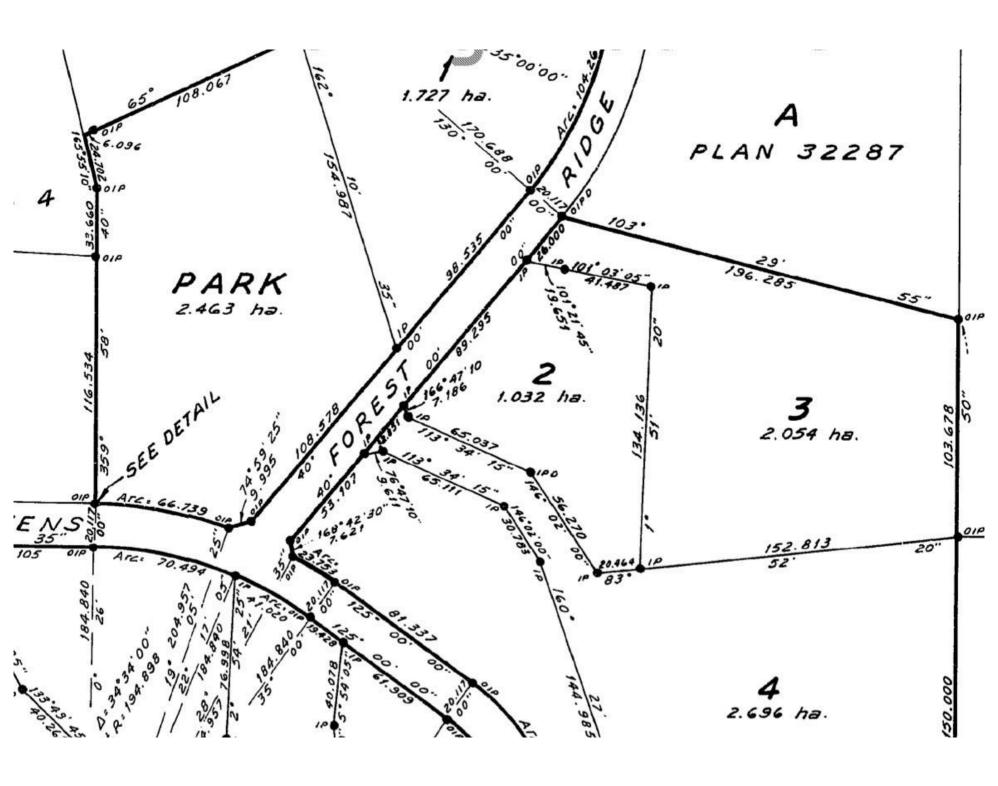

r a particular use, nor are any such warranties to be implied with respect to the data on this map.



## **Map Title**

## **LEGEND Operational Layers**



Non-Village Commercial & G

Shoreline - Foreshore Shoreline - On-land portion

Community Well Capture Zon Island Villages

Metchosin Soils (Map23)



114.7 57.3 114.7 Meters

WGS\_1984\_Web\_Mercator\_Auxiliary\_Sphere © Islands Trust



1:2,257 March 18, 2024

DISCLAIMER: This map is for general reference only. Data layers that appear on this map may or may not be accurate, current, or otherwise reliable. Islands Trust makes no representations of any kind, including but not limited to, the warranties of merchantability, or fitness for a particular use, nor are any such warranties to be implied with respect to the data on this map.