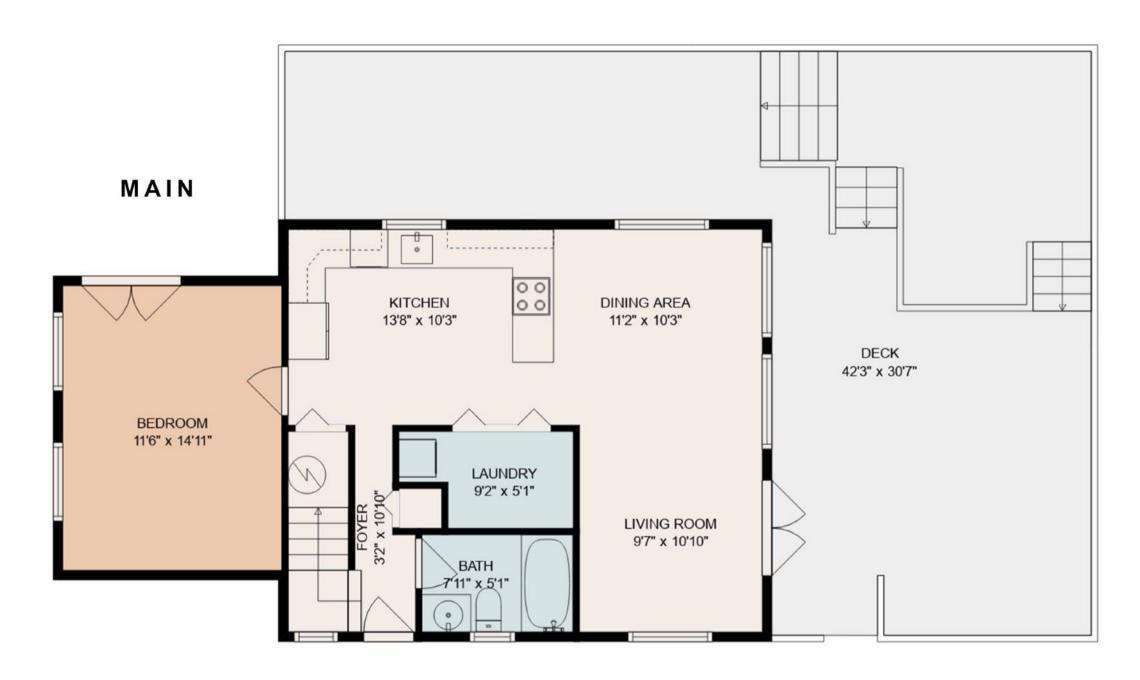

## 238 SUNSET DRIVE JULY 24, 2024 PLANS PREPARED BY JULIAN BRUCE. SIZES AND DIMENSIONS ARE APPROXIMATE AREA (SQ. FT.) FLOOR FINISHED DECK CARPORT WORKSHOP MAIN 790 622 211 122 UPPER 332 STUDIO 378 91

713

122

TOTAL

1500

| 238 SUNSET DRIVE  JULY 24, 2024  PLANS PREPARED BY JULIAN BRUCE, SIZES AND DIMENSIONS ARE APPROXIMATE |                |      |         |          |
|-------------------------------------------------------------------------------------------------------|----------------|------|---------|----------|
| FLOOR                                                                                                 | AREA (SQ. FT.) |      |         |          |
|                                                                                                       | FINISHED       | DECK | CARPORT | WORKSHOP |
| MAIN                                                                                                  | 790            | 622  | 211     | 122      |
| UPPER                                                                                                 | 332            |      |         |          |
| STUDIO                                                                                                | 378            | 91   |         |          |
|                                                                                                       |                |      |         |          |
| TOTAL                                                                                                 | 1500           | 713  | 211     | 122      |