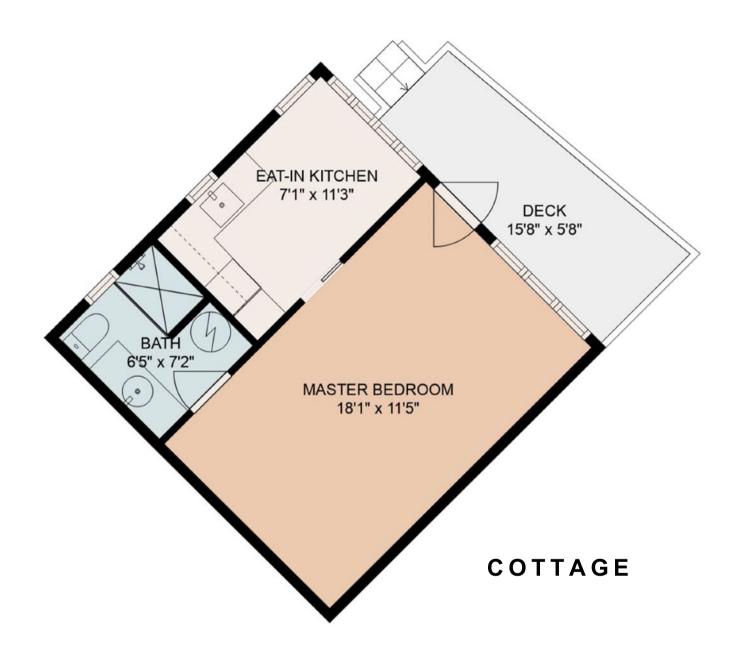

## 238 SUNSET DRIVE JULY 24, 2024 PLANS PREPARED BY JULIAN BRUCE. SIZES AND DIMENSIONS ARE APPROXIMATE AREA (SQ. FT.) FLOOR FINISHED DECK CARPORT WORKSHOP MAIN 790 622 211 122 UPPER 332 STUDIO 378 91

713

122

TOTAL

1500

| 238 SUNSET DRIVE  JULY 24, 2024  PLANS PREPARED BY JULIAN BRUCE, SIZES AND DIMENSIONS ARE APPROXIMATE |                |      |         |          |
|-------------------------------------------------------------------------------------------------------|----------------|------|---------|----------|
| FLOOR                                                                                                 | AREA (SQ. FT.) |      |         |          |
|                                                                                                       | FINISHED       | DECK | CARPORT | WORKSHOP |
| MAIN                                                                                                  | 790            | 622  | 211     | 122      |
| UPPER                                                                                                 | 332            |      |         |          |
| STUDIO                                                                                                | 378            | 91   |         |          |
|                                                                                                       |                |      |         |          |
| TOTAL                                                                                                 | 1500           | 713  | 211     | 122      |