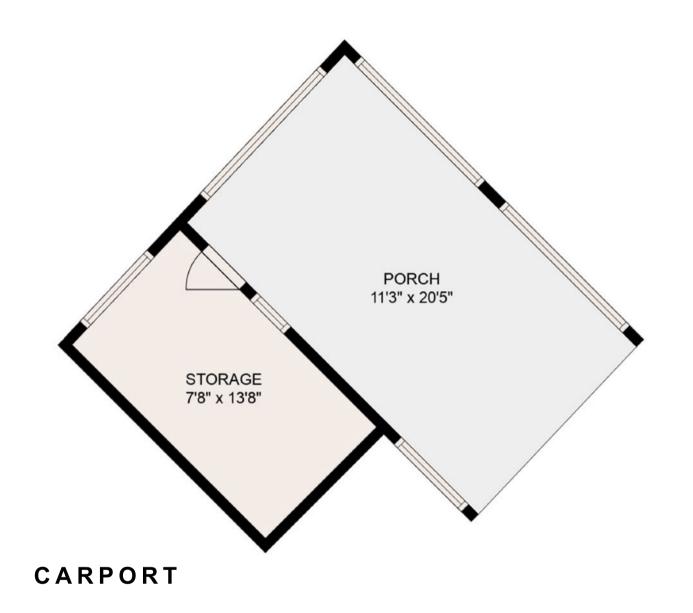

## 238 SUNSET DRIVE JULY 24, 2024 PLANS PREPARED BY JULIAN BRUCE. SIZES AND DIMENSIONS ARE APPROXIMATE AREA (SQ. FT.) FLOOR FINISHED DECK CARPORT WORKSHOP MAIN 790 622 211 122 UPPER 332 STUDIO 378 91

713

122

TOTAL

1500

| 238 SUNSET DRIVE  JULY 24, 2024  PLANS PREPARED BY JULIAN BRUCE, SIZES AND DIMENSIONS ARE APPROXIMATE |                |      |         |          |
|-------------------------------------------------------------------------------------------------------|----------------|------|---------|----------|
| FLOOR                                                                                                 | AREA (SQ. FT.) |      |         |          |
|                                                                                                       | FINISHED       | DECK | CARPORT | WORKSHOP |
| MAIN                                                                                                  | 790            | 622  | 211     | 122      |
| UPPER                                                                                                 | 332            |      |         |          |
| STUDIO                                                                                                | 378            | 91   |         |          |
|                                                                                                       |                |      |         |          |
| TOTAL                                                                                                 | 1500           | 713  | 211     | 122      |