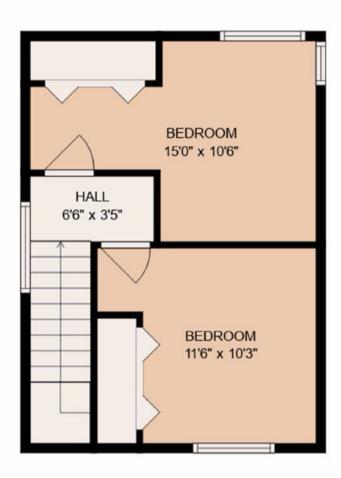

## UPPER

## 238 SUNSET DRIVE JULY 24, 2024 PLANS PREPARED BY JULIAN BRUCE. SIZES AND DIMENSIONS ARE APPROXIMATE AREA (SQ. FT.) FLOOR FINISHED DECK CARPORT WORKSHOP MAIN 790 622 211 122 UPPER 332 STUDIO 378 91

713

122

TOTAL

1500

| 238 SUNSET DRIVE  JULY 24, 2024  PLANS PREPARED BY JULIAN BRUCE, SIZES AND DIMENSIONS ARE APPROXIMATE |                |      |         |          |
|-------------------------------------------------------------------------------------------------------|----------------|------|---------|----------|
| FLOOR                                                                                                 | AREA (SQ. FT.) |      |         |          |
|                                                                                                       | FINISHED       | DECK | CARPORT | WORKSHOP |
| MAIN                                                                                                  | 790            | 622  | 211     | 122      |
| UPPER                                                                                                 | 332            |      |         |          |
| STUDIO                                                                                                | 378            | 91   |         |          |
|                                                                                                       |                |      |         |          |
| TOTAL                                                                                                 | 1500           | 713  | 211     | 122      |