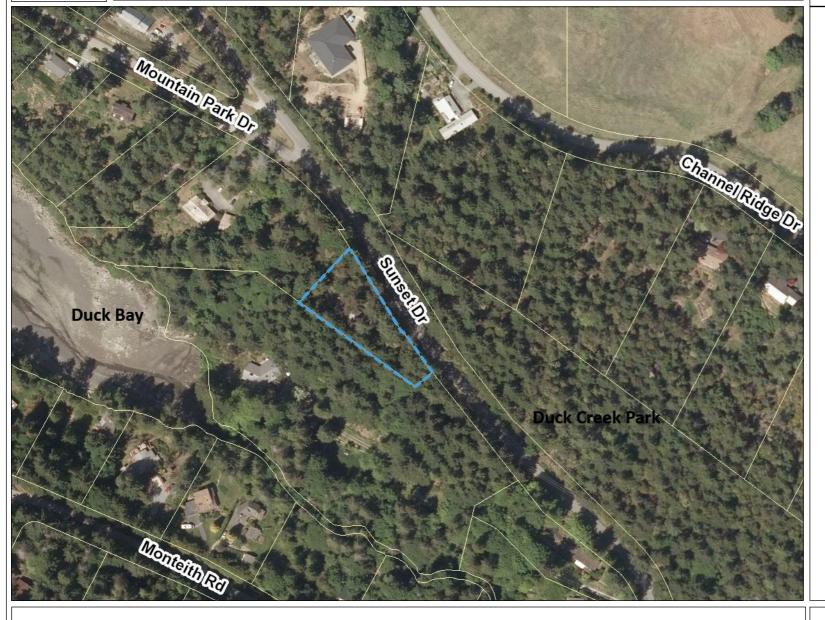

## **Map Title**

## LEGEND Operational Layers

**Road Names** 

114.7 0 57.3 114.7 Meters

 $WGS\_1984\_Web\_Mercator\_Auxiliary\_Sphere \\ @ Islands Trust$ 

1:2,257 July 25, 2024

DISCLAIMER: This map is for general reference only. Data layers that appear on this map may or may not be accurate, current, or otherwise reliable. Islands Trust makes no representations of any kind, including but not limited to, the warranties of merchantability, or fitness for a particular use, nor are any such warranties to be implied with respect to the data on this map.

THIS MAP IS NOT TO BE USED FOR NAVIGATION

•