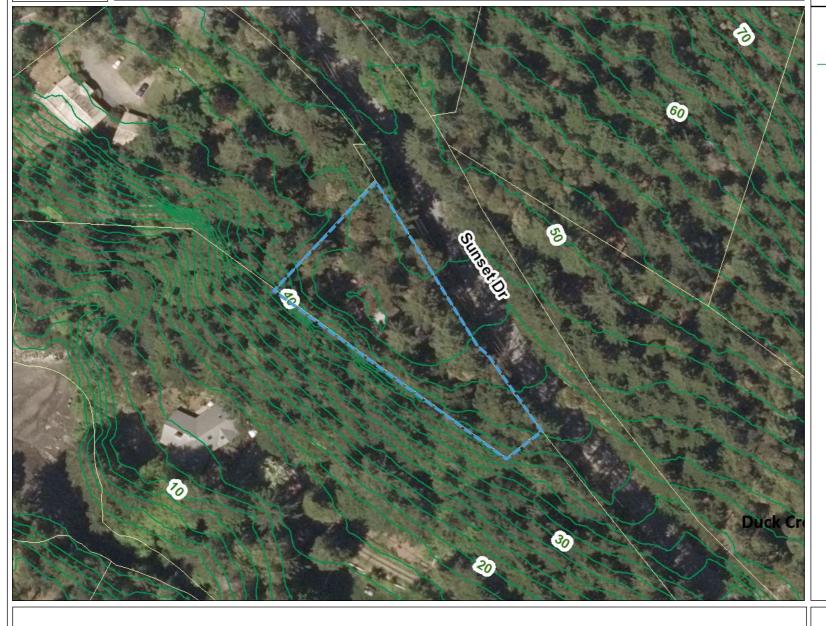

## **Map Title**

## **LEGEND Operational Layers**

**Road Names** Contours 2m

57.3 28.7 57.3 Meters

July 25, 2024

 $WGS\_1984\_Web\_Mercator\_Auxiliary\_Sphere \\ @ Islands Trust$ 

DISCLAIMER: This map is for general reference only. Data layers that appear on this map may or may not be accurate, current, or otherwise reliable. Islands Trust makes no representations of any kind, including but not limited to, the warranties of merchantability, or fitness for a particular use, nor are any such warranties to be implied with respect to the data on this map.