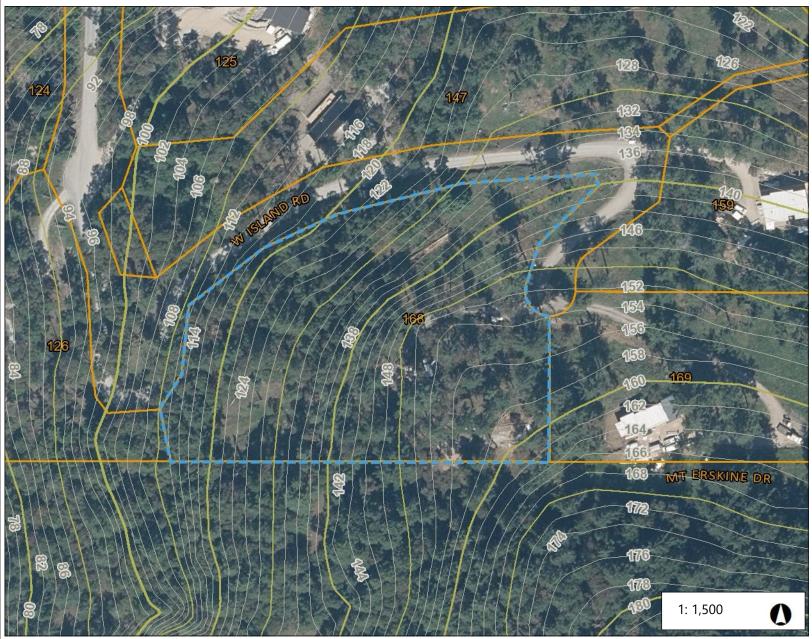

### Legend

Shoreline 1.6m

1m

Hundred

Twenty

\_\_\_ Ten

\_\_\_ Five

\_\_\_ Metre

#### Bathymetry

-

\_\_\_\_ 5

\_\_\_\_ 10

\_\_\_\_ 20

30

\_\_\_ 100

\_\_\_\_ 200

Notes

NAD\_1983\_UTM\_Zone\_10N © Capital Regional District

76.2

Important: This map is for general information purposes only. The Capital Regional District (CRD) makes no representations or warranties regarding the accuracy or completeness of this map or the suitability of the map for any purpose. This map is not for navigation The CRD will not be liable for any damage, loss or injury resulting from the use of the map or information on the map and the map may be changed by the CRD at any time.