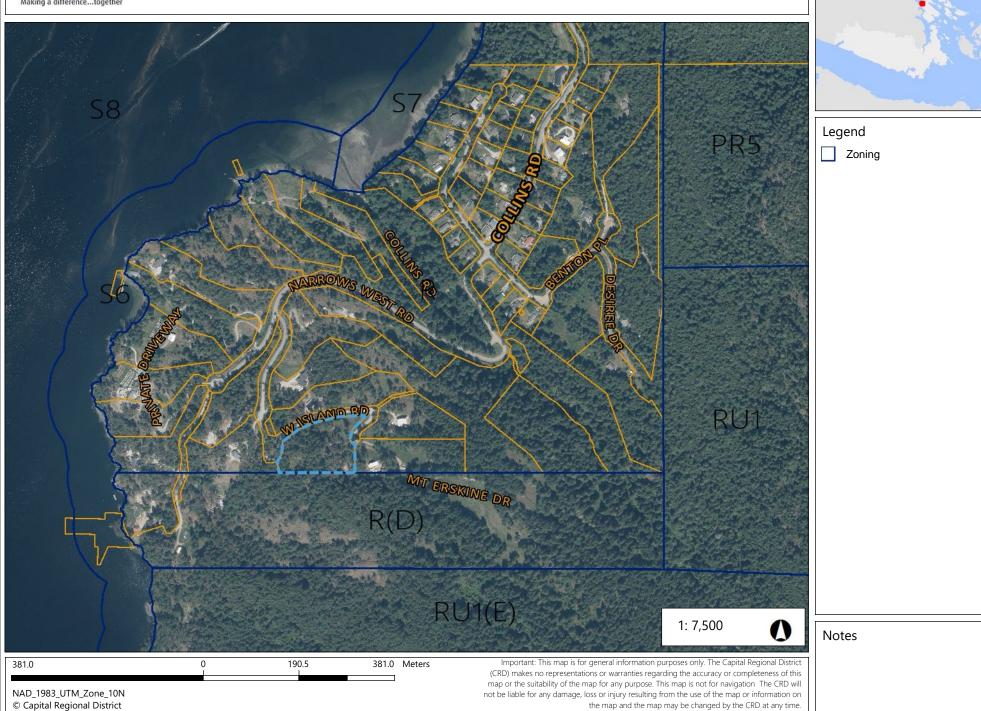

NAD\_1983\_UTM\_Zone\_10N © Capital Regional District

Legend

Notes

254.0 0 127.0 254.0 Mete

(CRD) makes no representations or warranties regarding the accuracy or completeness of this map or the suitability of the map for any purpose. This map is not for navigation The CRD will not be liable for any damage, loss or injury resulting from the use of the map or information on the map and the map may be changed by the CRD at any time.