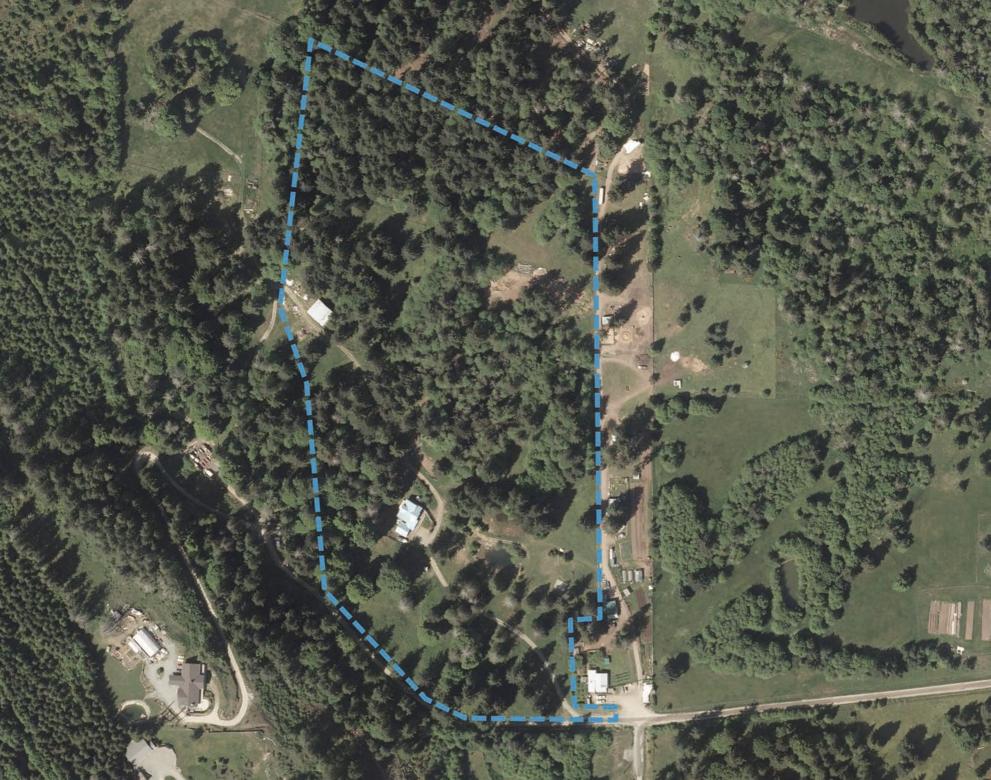

## **Map Title**

## LEGEND Operational Layers

Zoning Road Names



229.3 0 114.7 229.3 Meters

 $WGS\_1984\_Web\_Mercator\_Auxiliary\_Sphere \\ @ Islands Trust$ 

1:4,514



February 29, 2024

DISCLAIMER: This map is for general reference only. Data layers that appear on this map may or may not be accurate, current, or otherwise reliable. Islands Trust makes no representations of any kind, including but not limited to, the warranties of merchantability, or fitness for a particular use, nor are any such warranties to be implied with respect to the data on this map.



## **Map Title**

## LEGEND Operational Layers

Civic Address
Road Names



229.3 0 114.7 229.3 Meters

 $WGS\_1984\_Web\_Mercator\_Auxiliary\_Sphere \\ @ Islands Trust$ 

1:4,514

0

February 29, 2024

DISCLAIMER: Thi