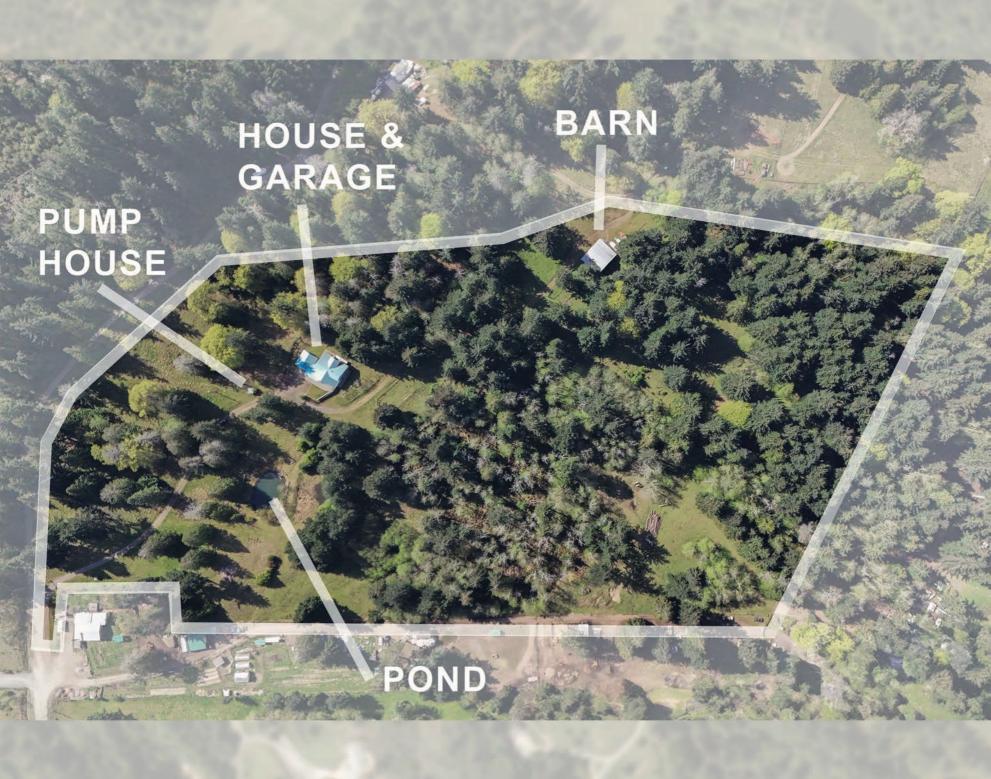

## **Map Title**

## LEGEND Operational Layers

Zoning Road Names



229.3 0 114.7 229.3 Meters

 $WGS\_1984\_Web\_Mercator\_Auxiliary\_Sphere \\ @ Islands Trust$ 

1:4,514



February 29, 2024

DISCLAIMER: This map is for general reference only. Data layers that appear on this map may or may not be accurate, current, or otherwise reliable. Islands Trust makes no representations of any kind, including but not limited to, the warranties of merchantability, or fitness for a particular use, nor are any such warranties to be implied with respect to the data on this map.



## **Map Title**

## LEGEND Operational Layers

Civic Address
Road Names



229.3 0 114.7 229.3 Meters

 $WGS\_1984\_Web\_Mercator\_Auxiliary\_Sphere \\ @ Islands Trust$ 

1:4,514

0

February 29, 2024

DISCLAIMER: This