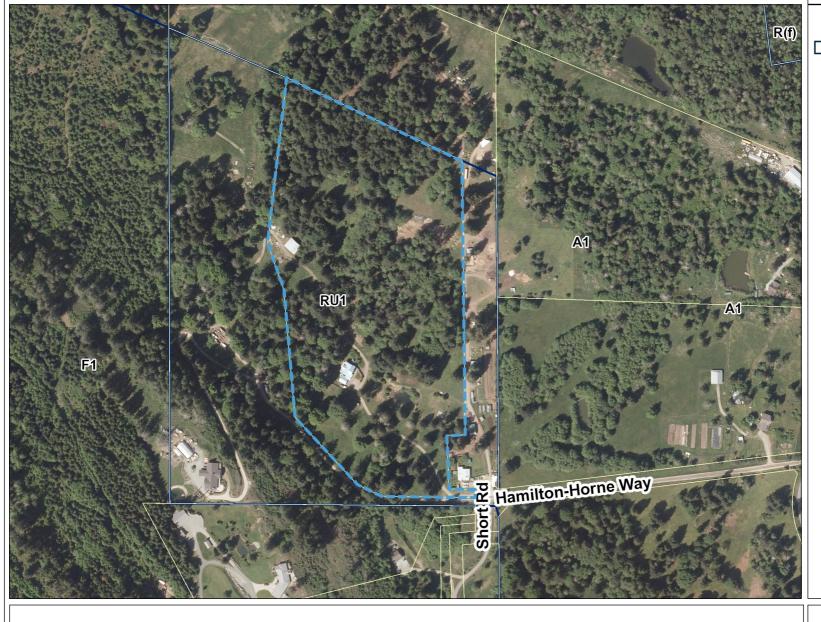

## LEGEND Operational Layers

Zoning Road Names

229.3 0 114.7 229.3 Meters

 $WGS\_1984\_Web\_Mercator\_Auxiliary\_Sphere \\ @ Islands Trust$ 

1:4,514

February 29, 2024

DISCLAIMER: This map is for general reference only. Data layers that appear on this map may or may not be accurate, current, or otherwise reliable. Islands Trust makes no representations of any kind, including but not limited to, the warranties of merchantability, or fitness for a particular use, nor are any such warranties to be implied with respect to the data on this map.