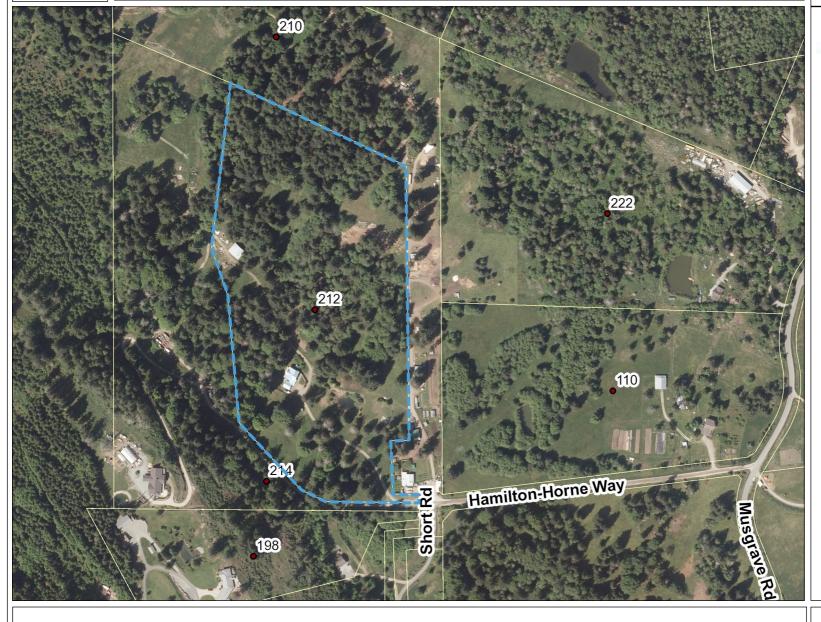

## LEGEND Operational Layers

Civic Address
Road Names

229.3 0 114.7 229.3 Meters

 $WGS\_1984\_Web\_Mercator\_Auxiliary\_Sphere \\ @ Islands Trust$ 

1:4,514

0

February 29, 2024

DISCLAIMER: This map is for general reference only. Data layers that appear on this map may or may not be accurate, current, or otherwise reliable. Islands Trust makes no representations of any kind, including but not limited to, the warranties of merchantability, or fitness for a particular use, nor are any such warranties to be implied with respect to the data on this map.