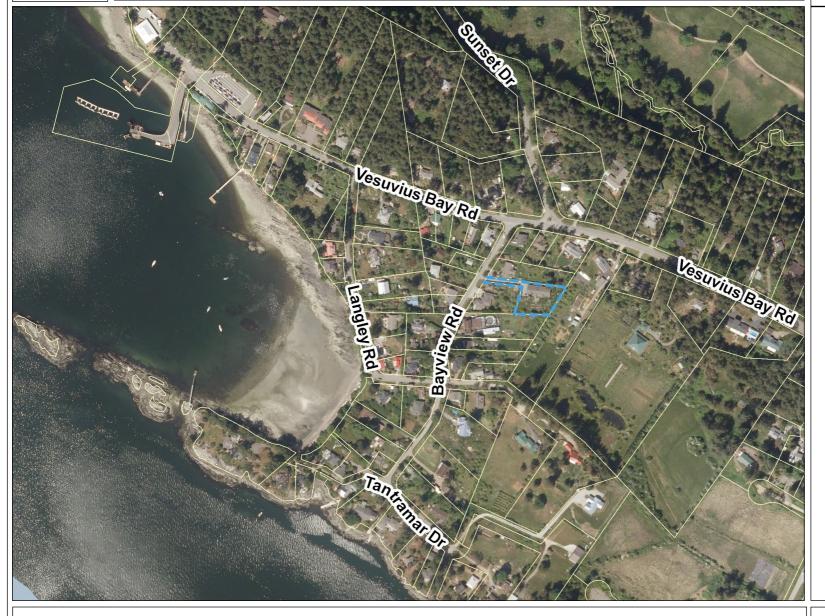

#### **Map Title**

### LEGEND Operational Layers

**Road Names** 

229.3 0 114.7 229.3 Meters

 $WGS\_1984\_Web\_Mercator\_Auxiliary\_Sphere \\ @ Islands Trust$ 

1:4,514

0

March 4, 2024

DISCLAIMER: This map is for general reference only. Data layers that appear on this map may or may not be accurate, current, or otherwise reliable. Islands Trust makes no representations of any kind, including but not limited to, the warranties of merchantability, or fitness for a particular use, nor are any such warranties to be implied with respect to the data on this map.