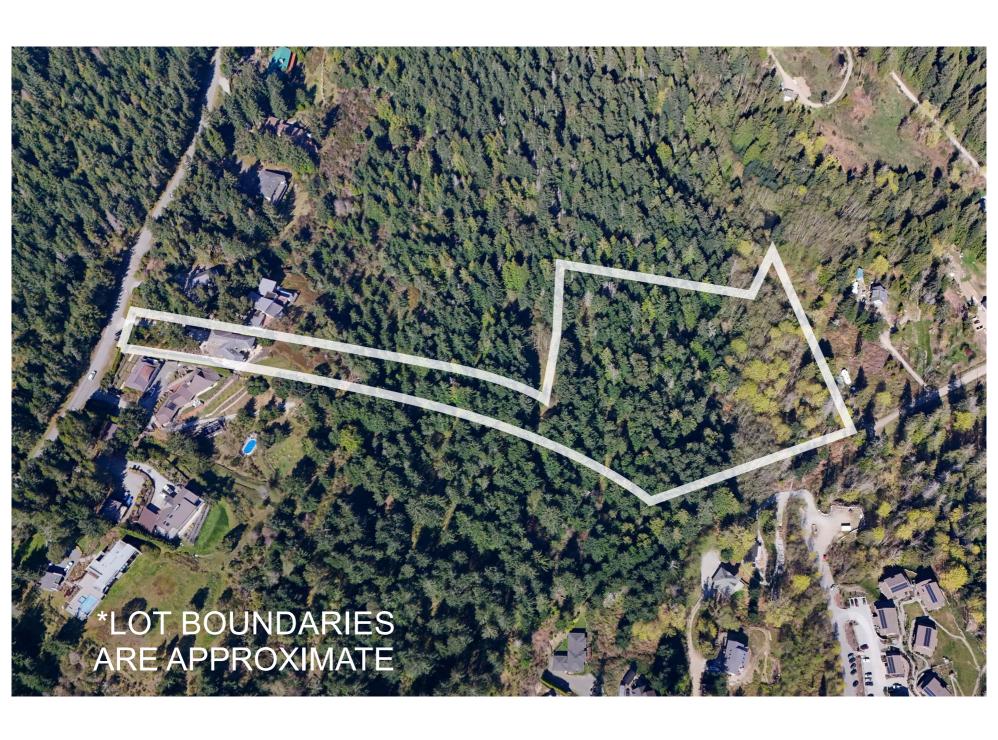

## 156 Wilkie Way

Property Zonings - RU1, R(f), R9

\*R(f) Zoning allows for larger full time rental cottage

Island Trust Bylaw 355 - LINK

R(f) details - Page 118

Full Time Cottage Details - Page 37