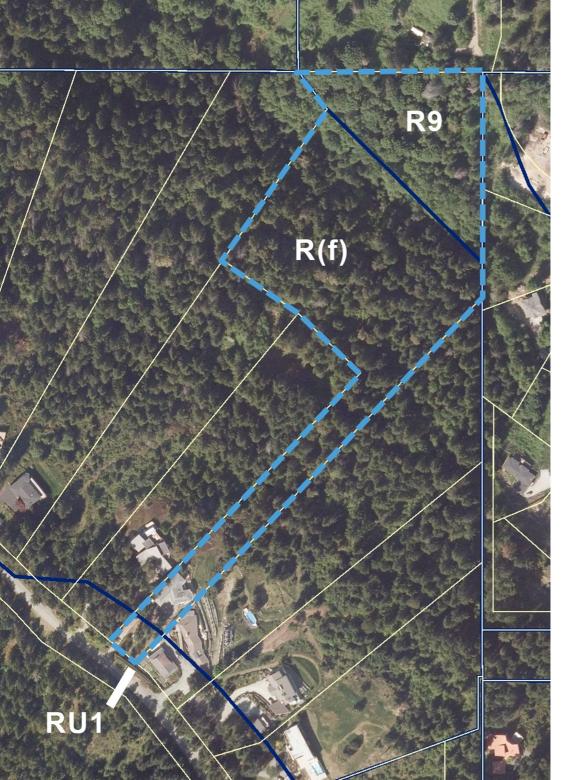

## 156 Wilkie Way

Property Zonings - RU1, R(f), R9

\*R(f) Zoning allows for larger full time rental cottage

Island Trust Bylaw 355 - LINK

R(f) details - Page 118

Full Time Cottage Details - Page 37