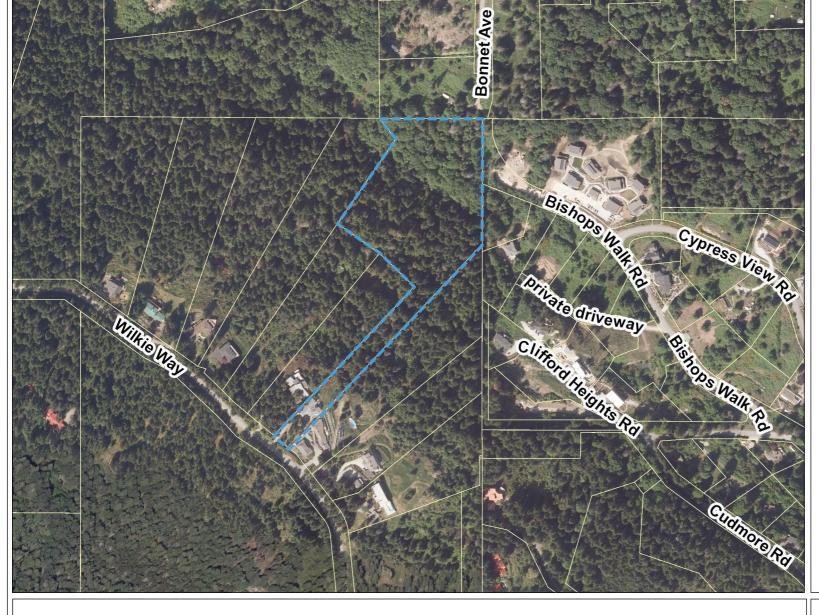

## **Map Title**

## LEGEND Operational Layers

**Road Names** 

229.3 0 114.7 229.3 Meters

 $WGS\_1984\_Web\_Mercator\_Auxiliary\_Sphere \\ @ Islands Trust$ 

1:4,514

February 26, 2024

DISCLAIMER: This map is for general reference only. Data layers that appear on this map may or may not be accurate, current, or otherwise reliable. Islands Trust makes no representations of any kind, including but not limited to, the warranties of merchantability, or fitness for a particular use, nor are any such warranties to be implied with respect to the data on this map.

THIS MAP IS NOT TO BE USED FOR NAVIGATION

•