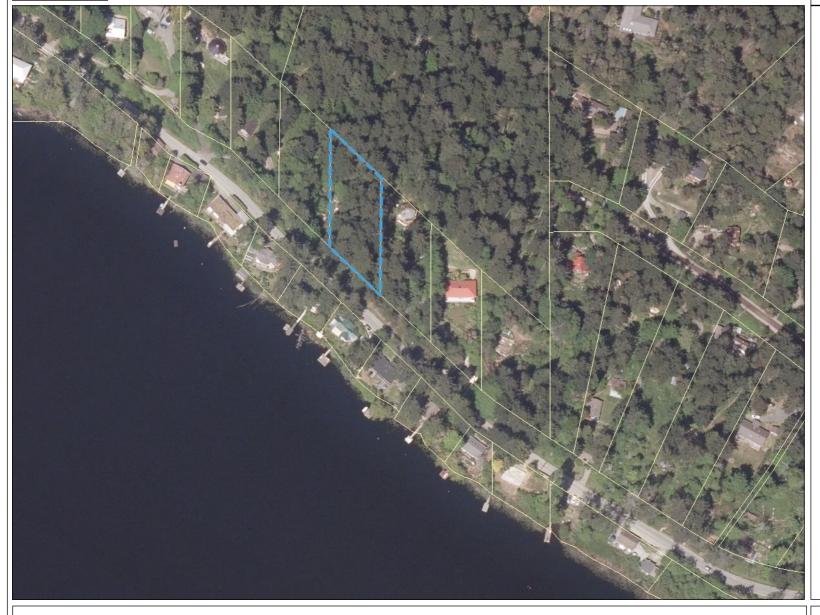

# LEGEND Operational Layers

114.7

O

57.3

114.7 Meters

WGS\_1984\_Web\_Mercator\_Auxiliary\_Sphere © Islands Trust

0

1:2,257 September 24, 2023

# LEGEND Operational Layers

Building FootprintsCivic Address

114.7 0 57.3 114.7 Meters

 $WGS\_1984\_Web\_Mercator\_Auxiliary\_Sphere \\ @ Islands Trust$ 

1:2,257

0

September 24, 2023

114.7 0 57.3 114.7 Meters