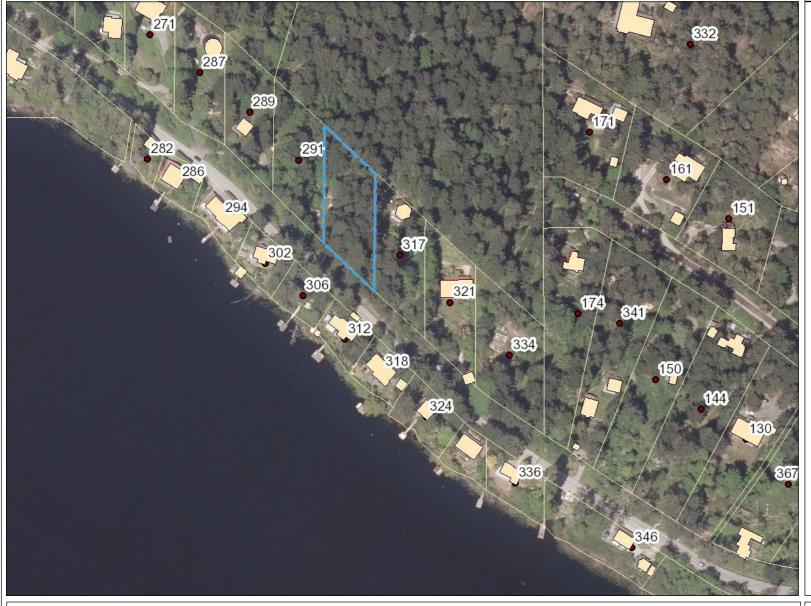

# LEGEND Operational Layers

114.7

O

57.3

114.7 Meters

WGS\_1984\_Web\_Mercator\_Auxiliary\_Sphere © Islands Trust

0

1:2,257 September 24, 2023