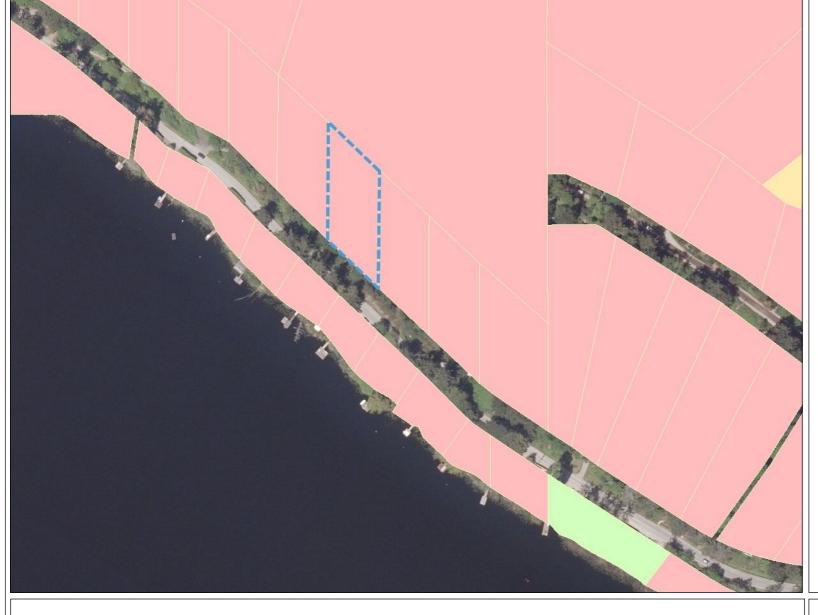

#### LEGEND Operational Layers

Zoning

114.7 0 57.3 114.7 Meters

WGS\_1984\_Web\_Mercator\_Auxiliary\_Sphere © Islands Trust

1:2,257

September 24, 2023

THIS MAP IS NOT