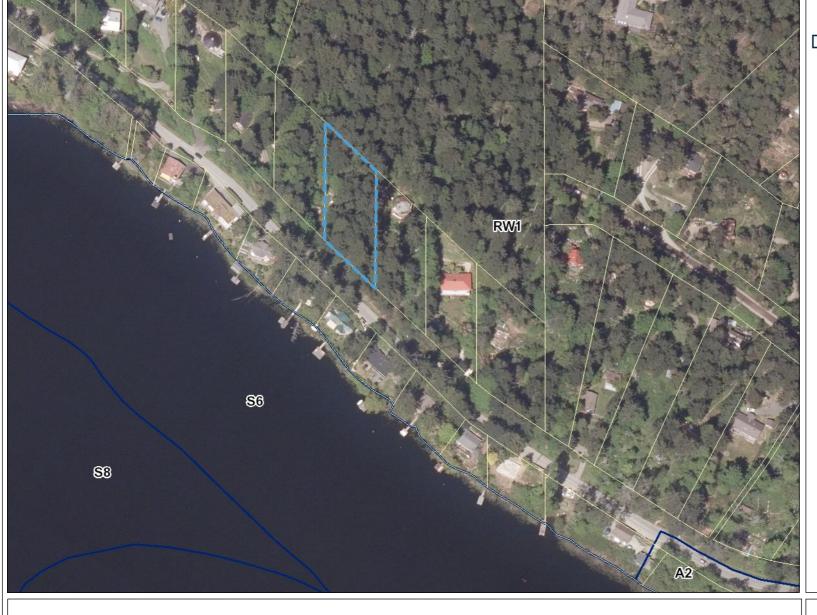

# LEGEND Operational Layers

Building FootprintsCivic Address

114.7 0 57.3 114.7 Meters

 $WGS\_1984\_Web\_Mercator\_Auxiliary\_Sphere \\ @ Islands Trust$ 

1:2,257

0

September 24, 2023

114.7 0 57.3 114.7 Meters