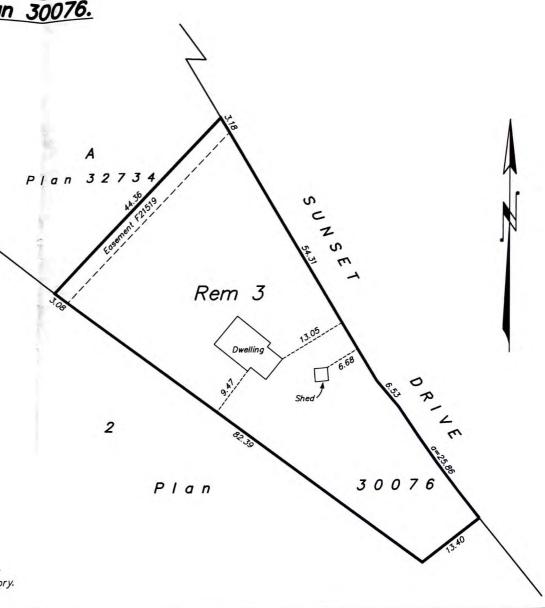

## <u>B.C. Land Surveyor's Building Location Certificate on</u> <u>The Remainder of Lot 3, Section 10, Range 3 West,</u> North Salt Spring Island, Cowichan District, Plan 30076.

<u>P.I.D. 001-302-680</u>

All distances are in metres.

Lot dimensions illustrated on this document are derived from registered survey plans and the measurements taken at the site.

This Certificate shows the relative location of the surveyed structure with respect to the boundaries of the parcel described above. This Certificate shall not be used to define property lines or property corners.

CIVIC ADDRESS: 238 Sunset Drive.

This building location certificate has been prepared in accordance with the Manual of Standard Practice and is certified correct this 3<sup>rd</sup>day of November, 1999.