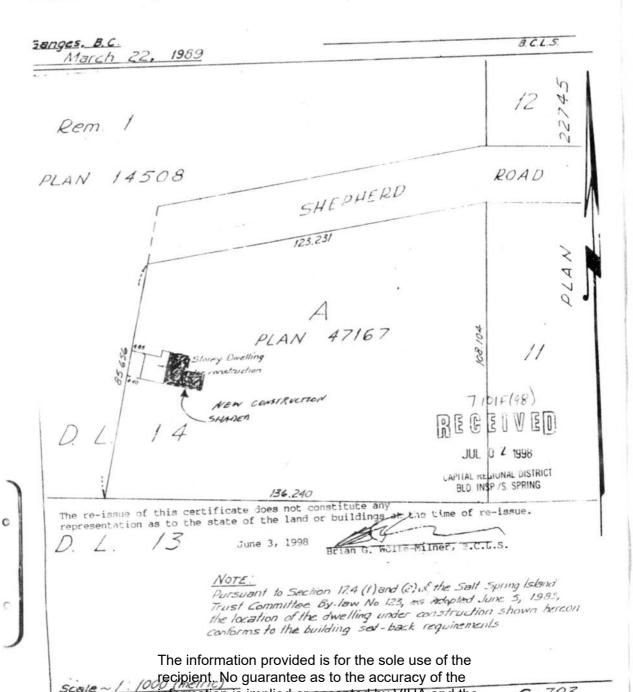

# Wolfe - Milner and Assoc. British Columbia Land Surveyors Ganges, Salt Spring Island. CERTIFICATE OF LOCATION

O WHOM IT MAY CONCERN

Re: Lot A, District Lot 14, North Salt Spring Island, Cowichan District, Plan 47167.

nereby certify that the sketch below represents the location of he building on the above described property with relation to the Soundaries thereof . .

information is implied or accepted by VIHA and the

All distances recipient is advised to confirm all information.

C-783

537 - 9693 Shephera hills rd. House - PROPERTY LINE 80' 3" Pert Pipe - 480' Michael Riefman, C.P.H.I. (C),

Registered Environmental Health Officier