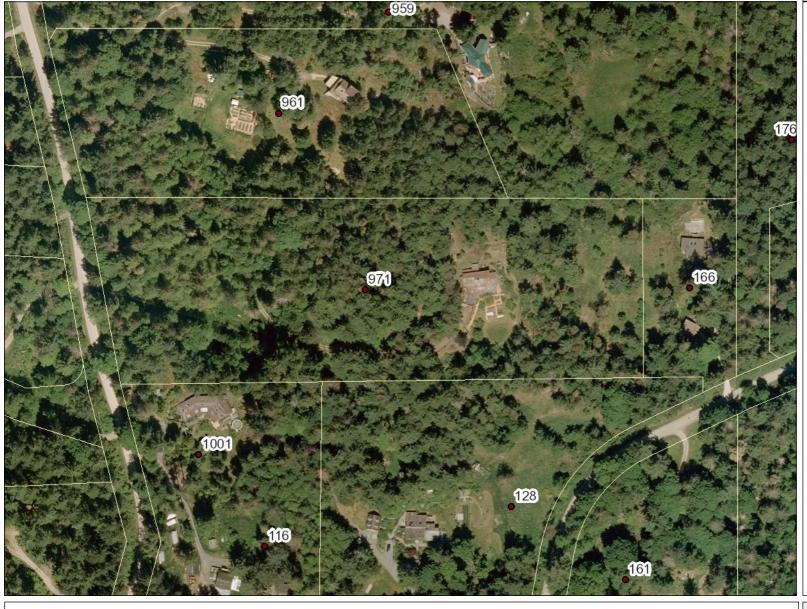

## 971 Isabella Point Road - AERIAL MAPS

# LEGEND Operational Layers

Civic Address

114.7 0 57.3 114.7 Meters

WGS\_1984\_Web\_Mercator\_Auxiliary\_Sphere © Islands Trust

1:2,257

February 1, 2022

DISCLAIMER: This map is for general reference only. Data layers that appear on this map may or may not be accurate, current, or otherwise reliable. Islands Trust makes no representations of any kind, including but not limited to, the warranties of merchantability, or fitness for a particular use, nor are any such warranties to be implied with respect to the data on this map.