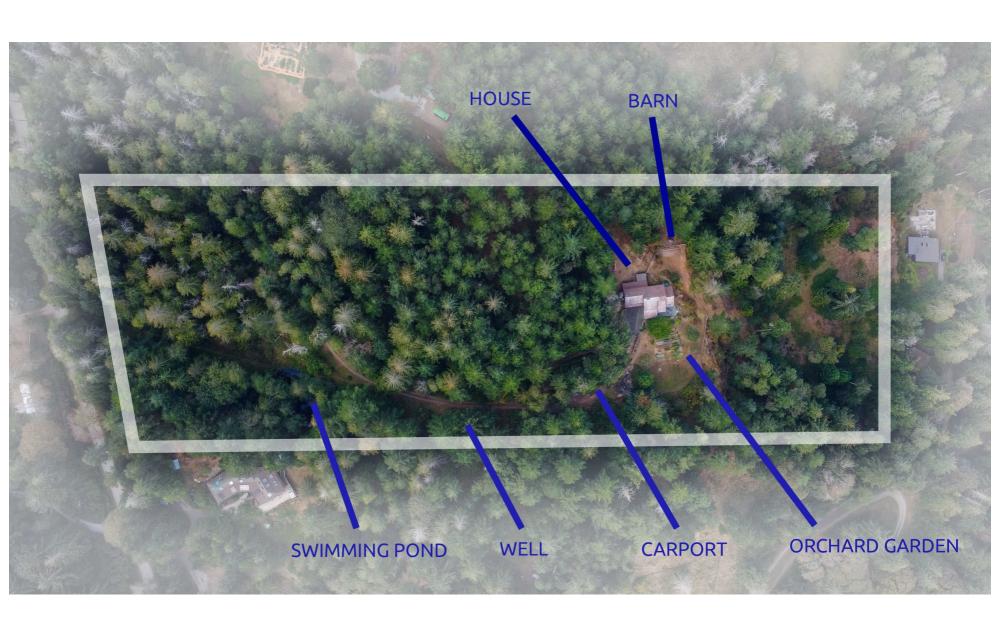

## 971 Isabella Point Road - AERIAL MAPS





## **Map Title**

# LEGEND Operational Layers

Civic Address



114.7 0 57.3 114.7 Meters

WGS\_1984\_Web\_Mercator\_Auxiliary\_Sphere © Islands Trust

1:2,257



February 1, 2022

DISCLAIMER: This map is for general reference only. Data layers that appear on this map may or may not be accurate, current, or otherwise reliable. Islands Trust makes no representations of any kind, including but not limited to, the warranties of merchantability, or fitness for a particular use, nor are any such warranties to be implied with respect to the data on this map.





### **Map Title**

#### **LEGEND Operational Layers**



Index Contour

Intermediate Contour

Agriculture Land Reserve **PMFL** 

Civic Address

Zoning

Map13 - High Soil Erosion Ha

Map14 - High Slope Stability Map23 - High Soil Er