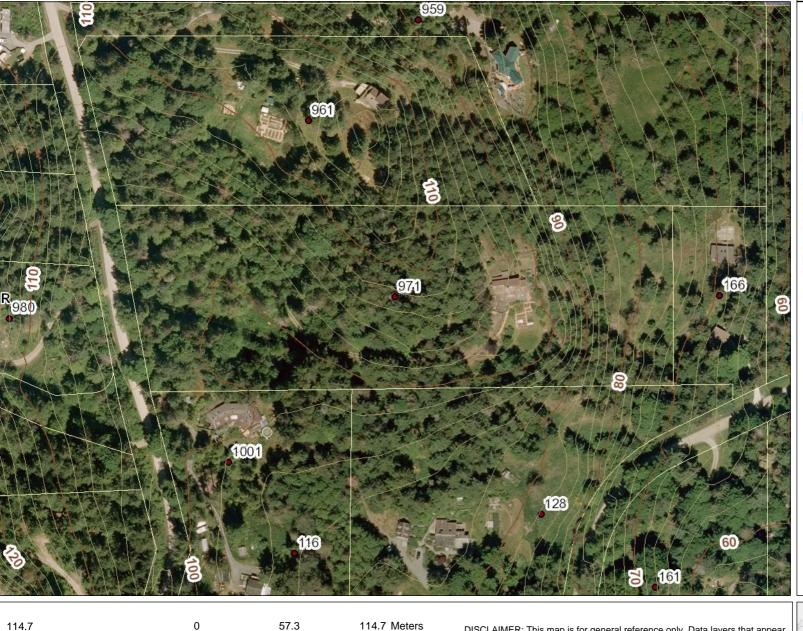

## 971 Isabella Point Road - AERIAL MAPS

# LEGEND Operational Layers

Civic Address

114.7 0 57.3 114.7 Meters

WGS\_1984\_Web\_Mercator\_Auxiliary\_Sphere © Islands Trust

1:2,257

February 1, 2022

DISCLAIMER: This map is for general reference only. Data layers that appear on this map may or may not be accurate, current, or otherwise reliable. Islands Trust makes no representations of any kind, including but not limited to, the warranties of merchantability, or fitness for a particular use, nor are any such warranties to be implied with respect to the data on this map.

#### **LEGEND Operational Layers**

Index Contour

Intermediate Contour

Agriculture Land Reserve **PMFL** 

Civic Address

Zoning

Map13 - High Soil Erosion Ha

Map14 - High Slope Stability Map23 - High Soil Erosion Ar

Map24 - High Slope Instability

Map28 - Riparian

Non-Village Commercial & G

Shoreline - Foreshore Shoreline - On-land portion

Community Well Capture Zon

Island Villages

Metchosin Soils (Map23)

114.7

© Islands Trust

February 1, 2022

DISCLAIMER: This map is for general reference only. Data layers that appear on this map may or may not be accurate, current, or otherwise reliable. Islands Trust makes no representations of any kind, including but not limited to, the warranties of merchantability, or fitness for a particular use, nor are any such warranties to be implied with respect to the data on this map.

1:2,257

WGS\_1984\_Web\_Mercator\_Auxiliary\_Sphere

THIS MAP IS NOT TO BE USED FOR NAVIGATION