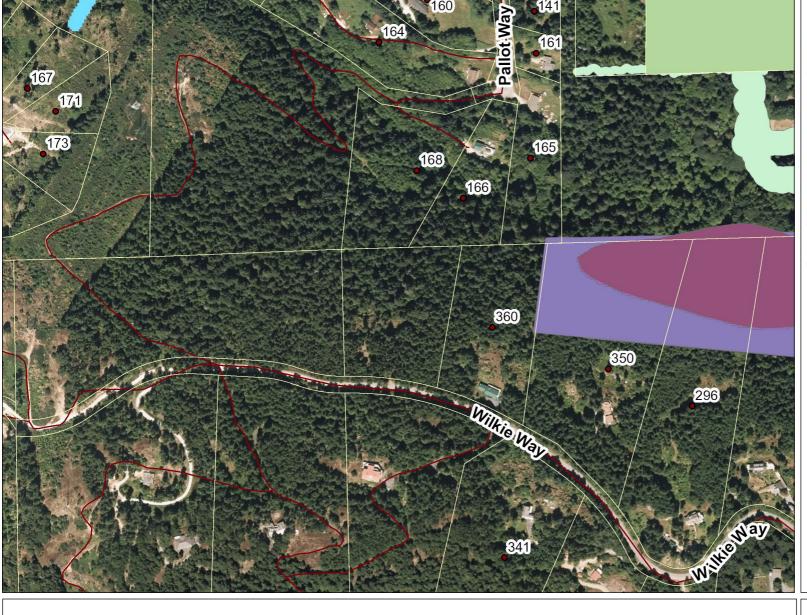

#### **Map Title**

#### **LEGEND Operational Layers**

Shoreline - On-land portion Community Well Capture Zon Island Villages

Metchosin Soils (Map23) Roads Road Names

229.3 114.7 229.3 Meters

July 3, 2022

WGS\_1984\_Web\_Mercator\_Auxiliary\_Sphere © Islands Trust

DISCLAIMER: This map is for general reference only. Data layers that appear on this map may or may not be accurate, current, or otherwise reliable. Islands Trust makes no representations of any kind, including but not limited to, the warranties of merchantability, or fitness for a particular use, nor are any such warranties to be implied with respect to the data on this map.