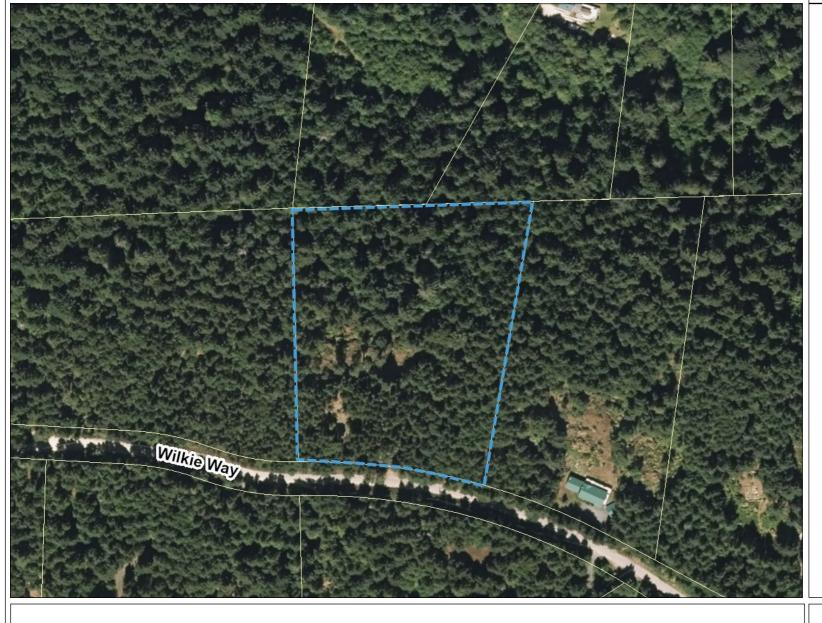

## **Map Title**

## LEGEND Operational Layers

Road Names

114.7 0 57.3 114.7 Meters

WGS\_1984\_Web\_Mercator\_Auxiliary\_Sphere © Islands Trust

1:2,257 July 3, 2022

DISCLAIMER: This map is for general reference only. Data layers that appear on this map may or may not be accurate, current, or otherwise reliable. Islands Trust makes no representations of any kind, including but not limited to, the warranties of merchantability, or fitness for a particular use, nor are any such warranties to be implied with respect to the data on this map.

THIS MAP IS NOT TO BE USED FOR NAVIGATION

•