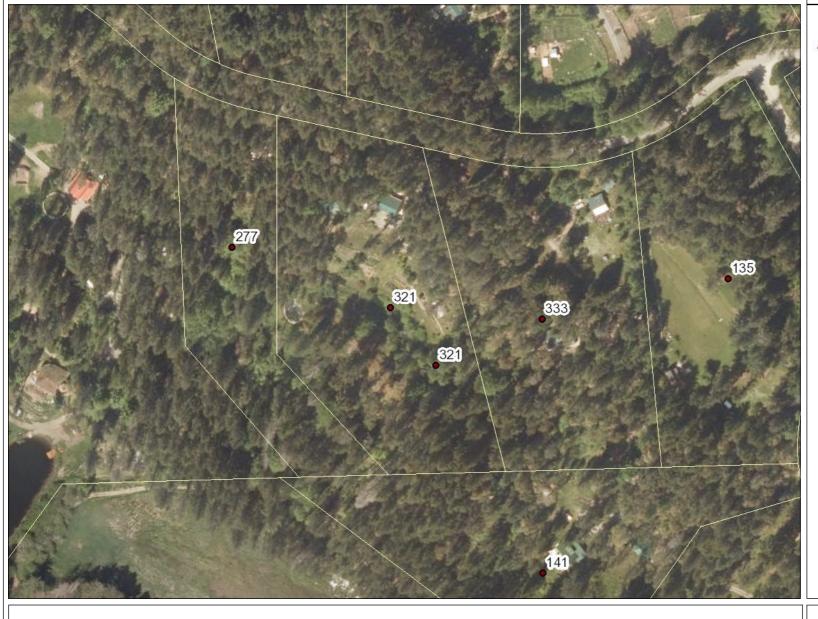

## LEGEND Operational Layers

Map13 - High Soil Erosion Ha

Map14 - High Slope Stability Map23 - High Soil Erosion Ar

Map24 - High Slope Instability

Map28 - Riparian

Non-Village Commercial & G

Shoreline - Foreshore Shoreline - On-land portion

Community Well Capture Zon

Island Villages

Metchosin Soils (Map23) Roads

229.3 0 114.7 229.3 Meters

WGS\_1984\_Web\_Mercator\_Auxiliary\_Sphere © Islands Trust

0

1:4,514 August 31, 2022

DISCLAIMER: This map is for general reference only. Data layers that appear on this map may or may not be accurate, current, or otherwise reliable. Islands Trust makes no representations of any kind, including but not limited to, the warranties of merchantability, or fitness for a particular use, nor are any such warranties to be implied with respect to the data on this map.