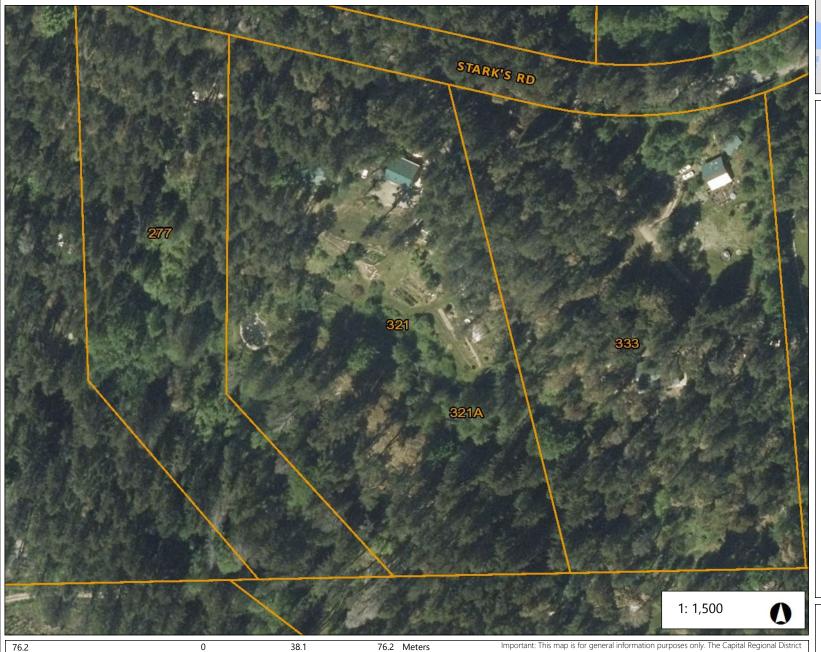

# LEGEND Operational Layers

Civic Address

114.7 0 57.3 114.7 Meters

WGS\_1984\_Web\_Mercator\_Auxiliary\_Sphere © Islands Trust

1:2,257

0

August 31, 2022

DISCLAIMER: This map is for general reference only. Data layers that appear on this map may or may not be accurate, current, or otherwise reliable. Islands Trust makes no representations of any kind, including but not limited to, the warranties of merchantability, or fitness for a particular use, nor are any such warranties to be implied with respect to the data on this map.